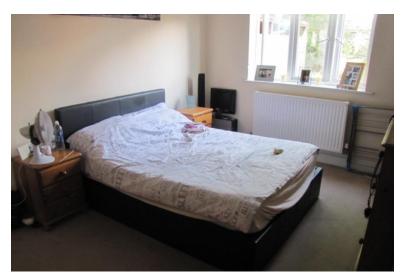

## LOUNGE/KITCHEN

10' 7" x 16' 0" (3.25m x 4.9m) BEDROOM ONE 14' 0" x 10' 0" (4.27m x 3.06m) BATHROOM 5' 6" x 6' 4" (1.7m x 1.95m) BEDROOM TWO 8' 10" x 6' 5" (2.7m x 1.96m)

GROUND FLOOR 461 sq.ft. (42.8 sq.m.) approx.