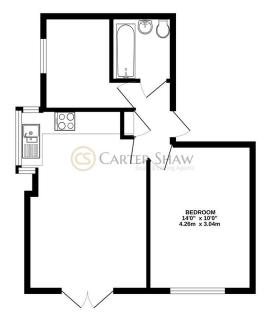

## LOUNGE/KITCHEN

10' 7" x 16' 0" (3.25m x 4.9m) BEDROOM ONE 14' 0" x 10' 0" (4.27m x 3.06m) BATHROOM 5' 6" x 6' 4" (1.7m x 1.95m) BEDROOM TWO 8' 10" x 6' 5" (2.7m x 1.96m)

GROUND FLOOR 461 sq.ft. (42.8 sq.m.) approx.