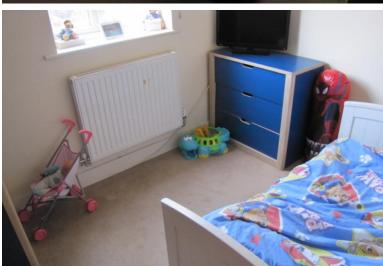

## LOUNGE/KITCHEN

10' 7" x 16' 0" (3.25m x 4.9m) BEDROOM ONE 14' 0" x 10' 0" (4.27m x 3.06m) BATHROOM 5' 6" x 6' 4" (1.7m x 1.95m) BEDROOM TWO 8' 10" x 6' 5" (2.7m x 1.96m)

GROUND FLOOR 461 sq.ft. (42.8 sq.m.) approx.