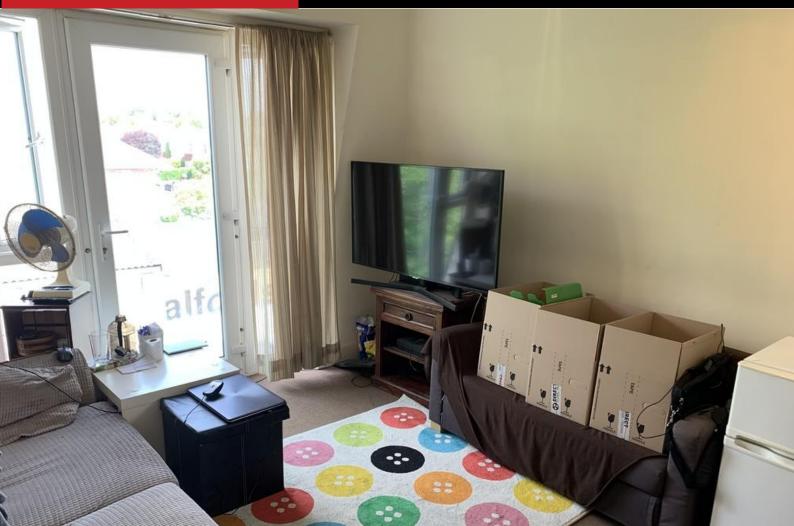

## LOUNGE/KITCHEN

10' 7" x 16' 0" (3.25m x 4.9m) BEDROOM ONE 14' 0" x 10' 0" (4.27m x 3.06m) BATHROOM 5' 6" x 6' 4" (1.7m x 1.95m) BEDROOM TWO 8' 10" x 6' 5" (2.7m x 1.96m)

GROUND FLOOR 461 sq.ft. (42.8 sq.m.) approx.