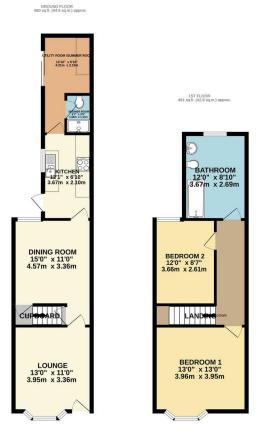

TOTAL FLOOR AREA: 941 sq.ft. (87.4 sq.m.) approx.

Whist every attempt has been made to ensure the accuracy of the floorpish contained here, measurement of doors, individue, rooms and any other florms are approximate and no responsible to it bears for any error, omission or mis-asserter. The plan is for fillustrative purposes only and should be used as such by any prospective purchaset. The series are proposed to purchaset the series due not passage.

Agents Note: Whilst every care has been taken to prepare these sales particulars, they are for guidance purposes only. All measurements are approximate are for general guidance purposes only and whilst every care has been taken to ensure their accuracy, they should not be relied upon and potential buyers are advised to recheck the measurements.