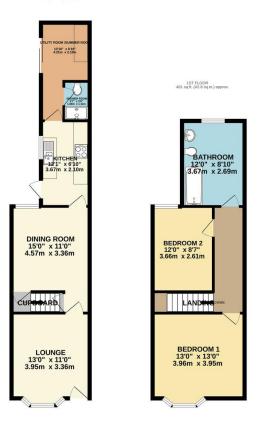

## Phillips George

GROUND FLOOR 480 sq.ft. (44.6 sq.m.) approx.

Agents Note: Whilst every care has been taken to prepare these sales particulars, they are for guidance purposes only. All measurements are approximate are for general guidance purposes only and whilst every care has been taken to ensure their accuracy, they should not be relied upon and potential buyers are advised to recheck the measurements.