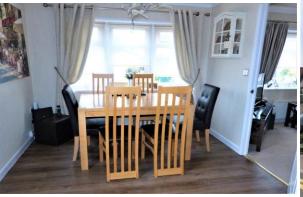

The home which measures 36'x 20' was constructed in 2012 and has been well maintained by the current owners.

The traditional floorplan offers a good size kitchen breakfast room with farmhouse style units and integrated appliances including eye level oven, integrated fridge/freezer, washing machine and dishwasher. Additionally there is the floor space to house a six seater table and chairs.

## **ACCOMMODATION IN BRIEF COMPRISES:**

LOUNGE

16' 4" x 10' 6" (4.98m x 3.2m)

KITCHEN/DINER

18' 10" x 8' 8" (5.74m x 2.64m)

INNER HALL

**BEDROOM ONE** 

11' 2" x 9' 5" (3.4m x 2.87m)