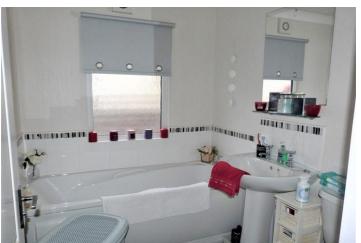

The lounge is dual aspect and focuses around a central fireplace feature and give access to the inner hall. The two bedrooms are both double rooms and the master suite offers a personal en-suite shower room and additionally a walkin wardrobe. Finally a full bathroom with white suite comprising panelled bath, wash hand basin and low level WC complete the internal accommodation

**EN SUITE SHOWER** 

5' 3" x 4' 11" (1.6m x 1.5m)

**BEDROOM TWO** 

9' 5" x 7' 11" (2.87m x 2.41m)

**BATHROOM** 

**REAR GARDEN** 

PARKING

**CHARGES** 