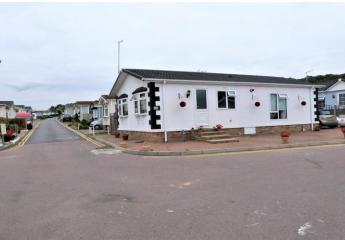

## The Sycamores, Woodbine Close, Waltham Abbey, EN9 3RJ

2012 PARK HOME measuring 36' x 20' on the highly regarded Woodbine Park RETIREMENT SITE. Large kitchen/breakfast room with integrated appliances. Two double bedrooms with master suite offering en-suite shower and walk in wardrobe. On plot parking. Pet friendly site. CASH PURCHASE ONLY

The home which measures 36'x 20' was constructed in 2012 and has been well maintained by the current owners.

The traditional floorplan offers a good size kitchen breakfast room with farmhouse style units and integrated appliances including eye level oven, integrated fridge/freezer, washing machine and dishwasher. Additionally there is the floor space to house a six seater table and chairs.

Externally the plot surrounds the unit and offers a personal garden space and provides off road parking.

Interested parties must note that park homes are assigned and regulated under The Mobile Homes Act 2013 and all purchases are made cash.