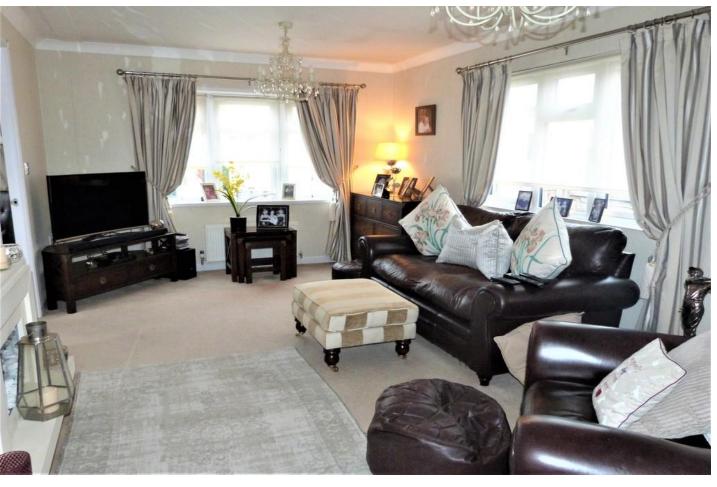

The lounge is dual aspect and focuses around a central fireplace feature and give access to the inner hall. The two bedrooms are both double rooms and the master suite offers a personal en-suite shower room and additionally a walkin wardrobe. Finally a full bathroom with white suite comprising panelled bath, wash hand basin and low level WC complete the internal accommodation

## **ACCOMMODATION IN BRIEF COMPRISES:**

LOUNGE

16' 4" x 10' 6" (4.98m x 3.2m)

KITCHEN/DINER

18' 10" x 8' 8" (5.74m x 2.64m)

INNER HALL

**BEDROOM ONE** 

11' 2" x 9' 5" (3.4m x 2.87m)