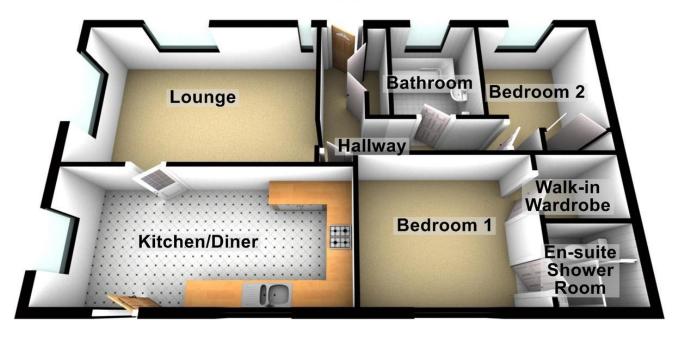

## **ACCOMMODATION IN BRIEF COMPRISES:**

LOUNGE

16' 4" x 10' 6" (4.98m x 3.2m)

KITCHEN/DINER

18' 10" x 8' 8" (5.74m x 2.64m)

INNER HALL

**BEDROOM ONE** 

11' 2" x 9' 5" (3.4m x 2.87m)

**EN SUITE SHOWER** 

5' 3" x 4' 11" (1.6m x 1.5m)

**BEDROOM TWO** 

9' 5" x 7' 11" (2.87m x 2.41m)

**BATHROOM** 

**REAR GARDEN** 

PARKING

**CHARGES** 

## **Ground Floor**