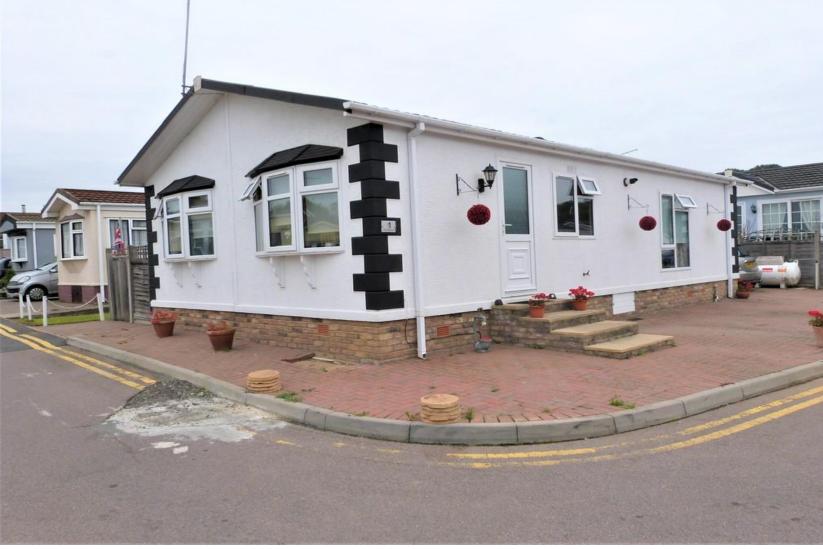

## The Sycamores, Woodbine Close, Waltham Abbey, EN9 3RJ

2012 PARK HOME measuring 36' x 20' on the highly regarded Woodbine Park RETIREMENT SITE. Large kitchen/breakfast room with integrated appliances. Two double bedrooms with master suite offering en-suite shower and walk in wardrobe. On plot parking. Pet friendly site. CASH PURCHASE ONLY

The home which measures 36'x 20' was constructed in 2012 and has been well maintained by the current owners.

The traditional floorplan offers a good size kitchen breakfast room with farmhouse style units and integrated appliances including eye level oven, integrated fridge/freezer, washing machine and dishwasher. Additionally there is the floor space to house a six seater table and chairs.

Externally the plot surrounds the unit and offers a personal garden space and provides off road parking.

Interested parties must note that park homes are assigned and regulated under The Mobile Homes Act 2013 and all purchases are made cash.