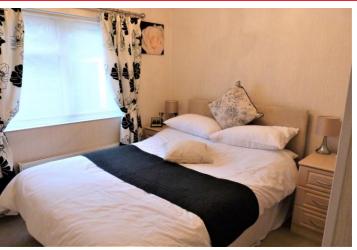

The lounge is dual aspect and focuses around a central fireplace feature and give access to the inner hall. The two bedrooms are both double rooms and the master suite offers a personal en-suite shower room and additionally a walkin wardrobe. Finally a full bathroom with white suite comprising panelled bath, wash hand basin and low level WC complete the internal accommodation

## **ACCOMMODATION IN BRIEF COMPRISES:**

LOUNGE

16' 4" x 10' 6" (4.98m x 3.2m)

KITCHEN/DINER

18' 10" x 8' 8" (5.74m x 2.64m)

INNER HALL

**BEDROOM ONE** 

11' 2" x 9' 5" (3.4m x 2.87m)