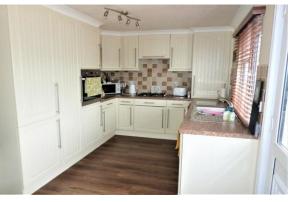

The home which measures 36'x 20' was constructed in 2012 and has been well maintained by the current owners.

The traditional floorplan offers a good size kitchen breakfast room with farmhouse style units and integrated appliances including eye level oven, integrated fridge/freezer, washing machine and dishwasher. Additionally there is the floor space to house a six seater table and chairs.

## **ACCOMMODATION IN BRIEF COMPRISES:**

LOUNGE

16' 4" x 10' 6" (4.98m x 3.2m)

KITCHEN/DINER

18' 10" x 8' 8" (5.74m x 2.64m)

INNER HALL

**BEDROOM ONE** 

11' 2" x 9' 5" (3.4m x 2.87m)