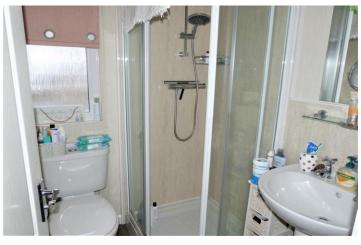

The lounge is dual aspect and focuses around a central fireplace feature and give access to the inner hall. The two bedrooms are both double rooms and the master suite offers a personal en-suite shower room and additionally a walkin wardrobe. Finally a full bathroom with white suite comprising panelled bath, wash hand basin and low level WC complete the internal accommodation

**EN SUITE SHOWER** 

5' 3" x 4' 11" (1.6m x 1.5m)

**BEDROOM TWO** 

9' 5" x 7' 11" (2.87m x 2.41m)

**BATHROOM** 

**REAR GARDEN** 

PARKING

**CHARGES** 