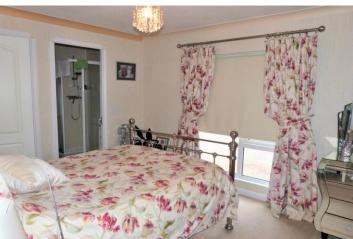

The lounge is dual aspect and focuses around a central fireplace feature and give access to the inner hall. The two bedrooms are both double rooms and the master suite offers a personal en-suite shower room and additionally a walkin wardrobe. Finally a full bathroom with white suite comprising panelled bath, wash hand basin and low level WC complete the internal accommodation

## **ACCOMMODATION IN BRIEF COMPRISES:**

LOUNGE

16' 4" x 10' 6" (4.98m x 3.2m)

KITCHEN/DINER

18' 10" x 8' 8" (5.74m x 2.64m)

INNER HALL

**BEDROOM ONE** 

11' 2" x 9' 5" (3.4m x 2.87m)