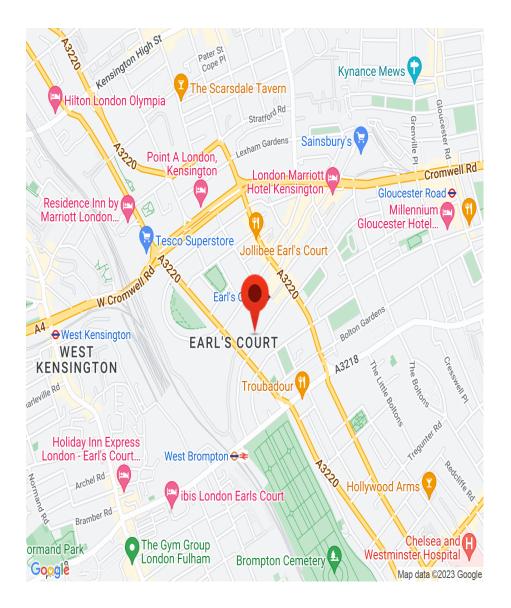

INTERLET

PENYWERN ROAD, EARLS COURT, LONDON SW5 €390 PW

A clean, modern, self-contained studio apartment located in a Victorian-style property in Earls Court, London, SW5. The property is self-contained and consists of a comfy double bed, flat screen TV, fitted shelves, wardrobe, fitted table, chairs, open plan kitchen, and own bathroom. The rent includes electricity, water, heating, and WiFi. Tenants benefit from free laundry facilities and free selected SKY channels. Penywern Road is located only minutes from Earls Court tube station (District and Piccadilly lines). High Street Kensington, Holland Park, Gloucester Road, and South Kensington are only a short stroll away.[...]