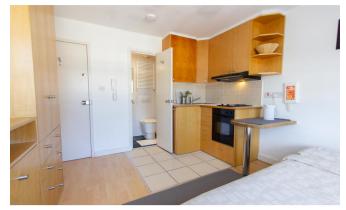

INTERLET

PENYWERN ROAD, EARLS COURT, LONDON SW5 €390 PW

A clean, modern, self-contained studio apartment located in a Victorian-style property in Earls Court, London, SW5. The property is self-contained and consists of a comfy double bed, flat screen TV, fitted shelves, wardrobe, fitted table, chairs, open plan kitchen, and own bathroom. The rent includes electricity, water, heating, and WiFi. Tenants benefit from free laundry facilities and free selected SKY channels. Penywern Road is located only minutes from Earls Court tube station (District and Piccadilly lines). High Street Kensington, Holland Park, Gloucester Road, and South Kensington are only a short stroll away.[...]