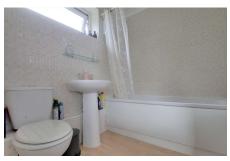

#### **BATHROOM**

Fitted with a panelled bath which has electric shower over, low level WC and hand wash basin. Window to side.