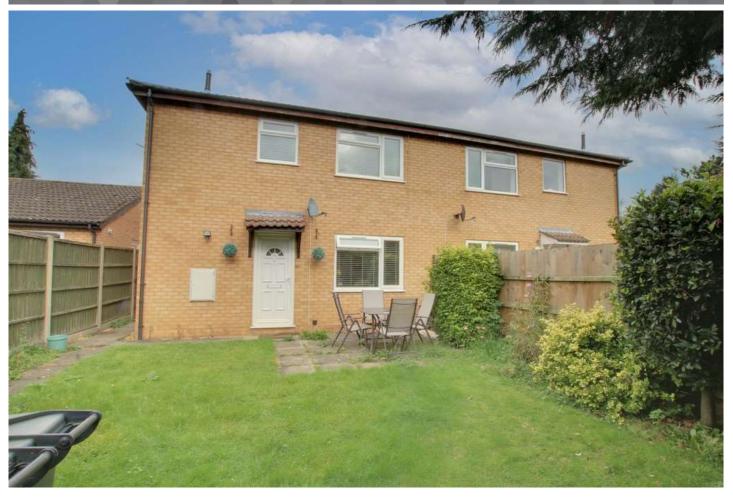

£165,000

Windsor Gardens, Somersham, Huntingdon PE28 3DZ

# To arrange a viewing call us now on 01354 694900

This one bedroom property has spacious living room and good size kitchen, double bedroom and bathroom.

Outside, there is a fully enclosed rear garden plus an allocated parking space.

## OUTSIDE

There is a fully enclosed garden which is laid mainly to lawn with shrub borders and paved patio area. There is one allocated parking space.

Mains gas, electricity, water and drainage. The property has gas fired central heating.