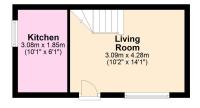

## **Ground Floor**

First Floor

#### **GROUND FLOOR**

## LIVING ROOM 4.28m (14'1") x 3.09m (10'2") Entrance door leading in, window to front, stairs rising to first floor.

Ellis Winters has not tested any apparatus, equipment fitting or services and so cannot verify that they are in working order. The buyer is advised to obtain verification from their solicitor or surveyor. Floor plans are for representational purposes only and are not to scale.

3.08m (10'1") x 1.85m (6'1")
Fitted with a matching range of wall and base units with freestanding cooker, plumbing for washing machine and space for fridge/freezer. Window to side.

Window to front, boiler cupboard.