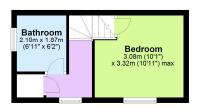

## **Ground Floor**

First Floor

3.32m (10'11") max. x 3.08m (10'1") Window to front.

#### **BATHROOM**

Fitted with a panelled bath which has electric shower over, low level WC and hand wash basin. Window to side.