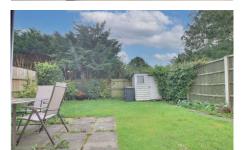

## OUTSIDE

There is a fully enclosed garden which is laid mainly to lawn with shrub borders and paved patio area. There is one allocated parking space.

Mains gas, electricity, water and drainage. The property has gas fired central heating.