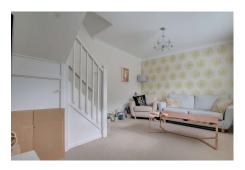

## LIVING ROOM 4.28m (14'1") x 3.09m (10'2") Entrance door leading in, window to front, stairs rising to first floor.

Ellis Winters has not tested any apparatus, equipment fitting or services and so cannot verify that they are in working order. The buyer is advised to obtain verification from their solicitor or surveyor. Floor plans are for representational purposes only and are not to scale.