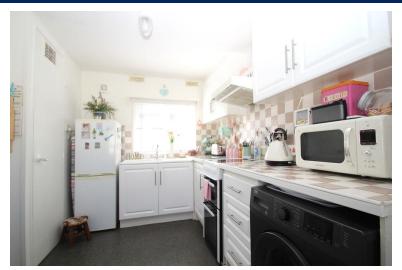

KITCHEN 11' 7" x 7' 9" (3.53m x 2.36m)

BEDROOM 11' 9" x 9' 4" (3.58m x 2.84m)

STUDY/WALK IN WARDROBE 7' 10" x 3' 10" (2.39m x 1.17m)

BATHROOM 7' 10" x 4' 2" (2.39m x 1.27m)

**TENURE** Lifetime lease.

PITCH FEE Approx £390.70 per month. Includes water and sewage rates.