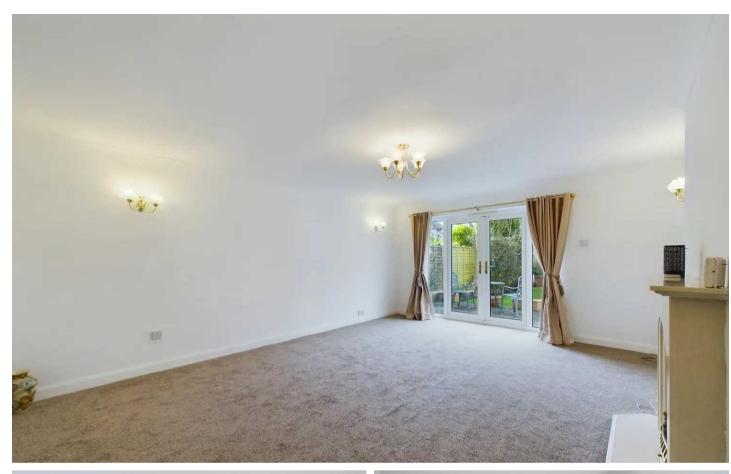

#### Lounge Diner

17' 8" x 13' 10" (5.38m x 4.22m) Spacious lounge / dining area with marble fire place, radiator and uPVC double glazed patio doors leading to the garden.