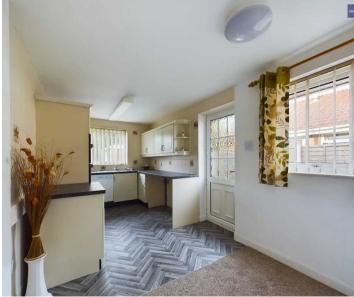

#### Lounge Diner

17' 8" x 13' 10" (5.38m x 4.22m) Spacious lounge / dining area with marble fire place, radiator and uPVC double glazed patio doors leading to the garden.

#### Kitchen

15' 11" x 8' 0" (4.84m x 2.44m) Fitted units and worktops, integrated double oven and hob, uPVC double glazed windows, radiator.