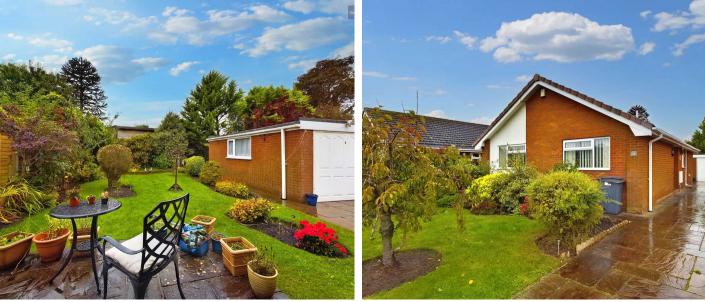

Step outside into the serene haven of outdoor space that accompanies this bungalow. The rear garden beckons with its lush greenery, encompassing a beautiful expanse of lawn and a delightful patio area. Offering access to the garage, it provides a versatile outdoor setting for various activities. The front of the property impresses with its neatly laid lawn and driveway, enhancing the charm of the residence. The spacious drive complements the property, providing off-road parking for multiple vehicles, making this bungalow an enviable find for those seeking both comfort and practicality in their next home.

#### REAR GARDEN

Garden to the rear with laid to lawn and patio area. Access to the garage.

#### FRONT GARDEN

Laid to lawn and driveway to the front.