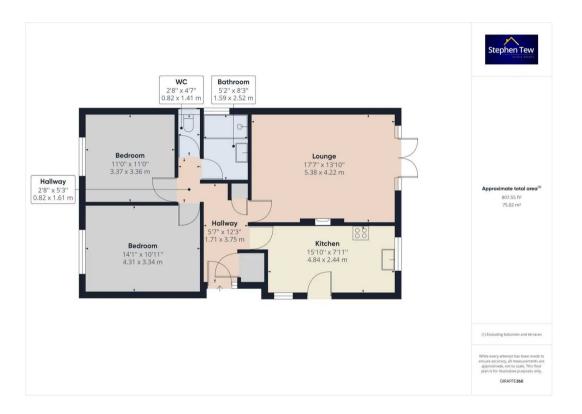

#### Hallway Radiator, storage cupboard.

#### Lounge Diner

17' 8" x 13' 10" (5.38m x 4.22m) Spacious lounge / dining area with marble fire place, radiator and uPVC double glazed patio doors leading to the garden.

#### Kitchen

15' 11" x 8' 0" (4.84m x 2.44m) Fitted units and worktops, integrated double oven and hob, uPVC double glazed windows, radiator.

#### Bedroom 1

14' 2" x 10' 11" (4.31m x 3.34m) Fitted wardrobes, uPVC double glazed window, radiator.

#### Bedroom 2

11' 1" x 11' 0" (3.37m x 3.36m) Fitted wardrobes, uPVC double glazed window, radiator.

#### Bathroom

5' 3" x 8' 3" (1.59m x 2.52m) Modern bathroom with Walk in shower cubicle and wash basin. Tiled walls, uPVC double glazed window, towel radiator.

#### Wc

2' 8" x 4' 8" (0.82m x 1.41m) Separate WC