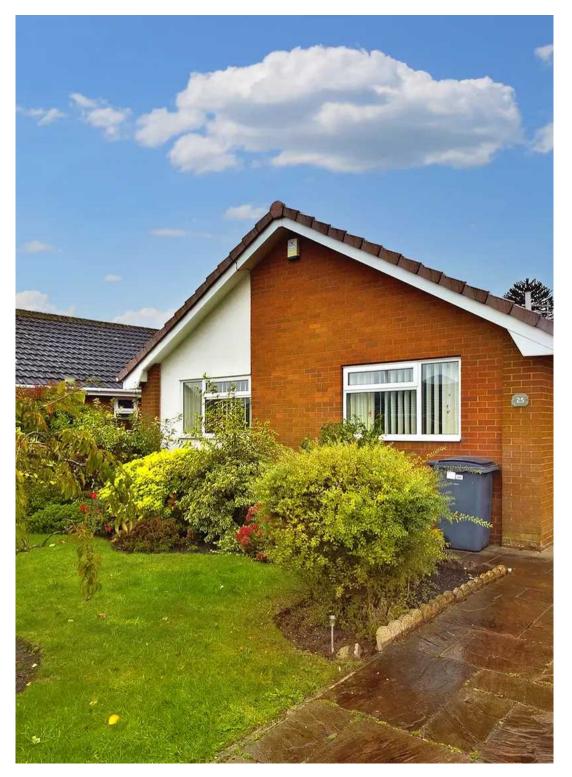

Step outside into the serene haven of outdoor space that accompanies this bungalow. The rear garden beckons with its lush greenery, encompassing a beautiful expanse of lawn and a delightful patio area. Offering access to the garage, it provides a versatile outdoor setting for various activities. The front of the property impresses with its neatly laid lawn and driveway, enhancing the charm of the residence. The spacious drive complements the property, providing off-road parking for multiple vehicles, making this bungalow an enviable find for those seeking both comfort and practicality in their next home.

#### FRONT GARDEN

Laid to lawn and driveway to the front.