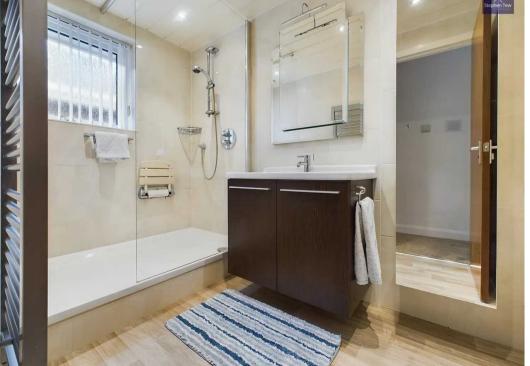

#### Bathroom

5' 3" x 8' 3" (1.59m x 2.52m) Modern bathroom with Walk in shower cubicle and wash basin. Tiled walls, uPVC double glazed window, towel radiator.

#### Wc

2' 8" x 4' 8" (0.82m x 1.41m) Separate WC