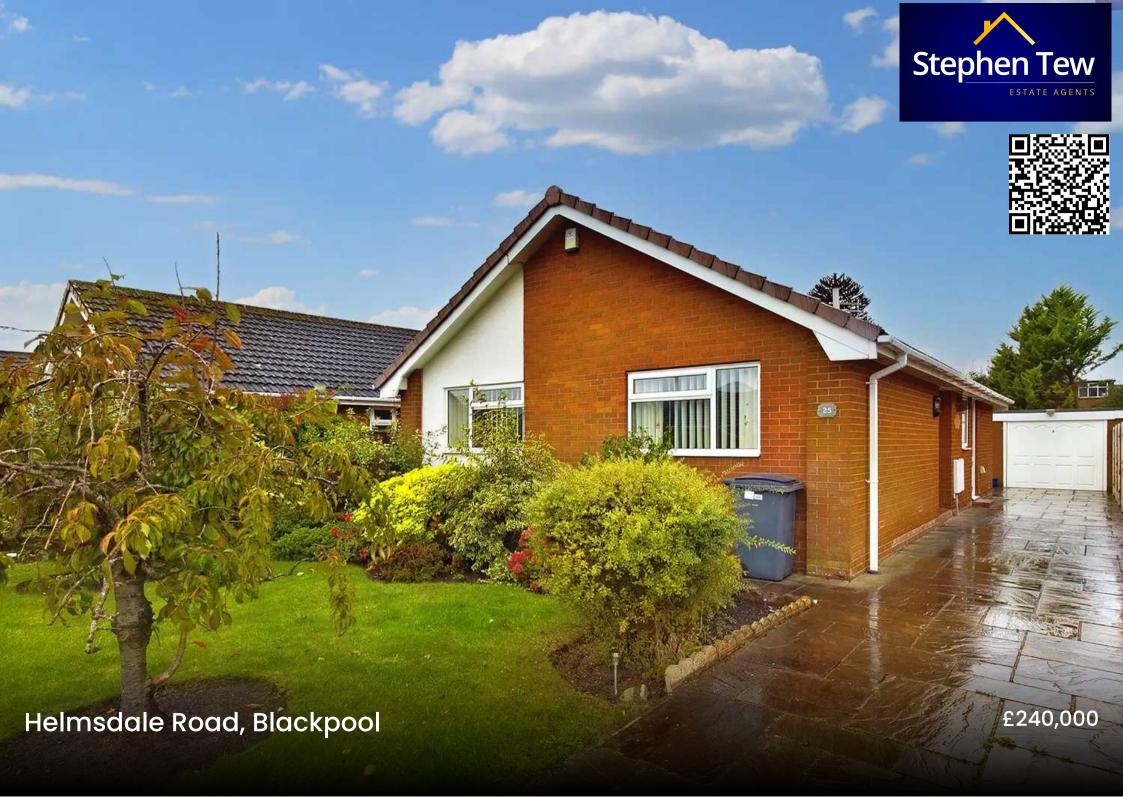

## Helmsdale Road

### Blackpool

Nestled in a sought-after neighbourhood, located just off Highfield Road, this charming detached 2-bedroom bungalow presents an ideal opportunity for those seeking a peaceful retreat. Upon entering, the interior reveals a gracefully designed living space with ample natural light filtering through. The inviting ambience extends to the bedrooms, offering a tranquil setting for relaxation and privacy.

Step outside into the serene haven of outdoor space that accompanies this bungalow. The rear garden beckons with its lush greenery, encompassing a beautiful expanse of lawn and a delightful patio area. Offering access to the garage, it provides a versatile outdoor setting for various activities. The front of the property impresses with its neatly laid lawn and driveway, enhancing the charm of the residence. The spacious drive complements the property, providing off-road parking for multiple vehicles, making this bungalow an enviable find for those seeking both comfort and practicality in their next home.

#### FRONT GARDEN

Laid to lawn and driveway to the front.