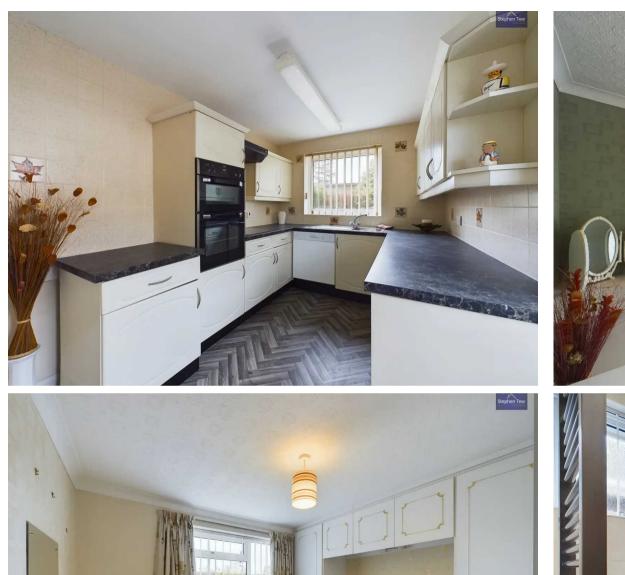

#### Kitchen

15' 11" x 8' 0" (4.84m x 2.44m) Fitted units and worktops, integrated double oven and hob, uPVC double glazed windows, radiator.