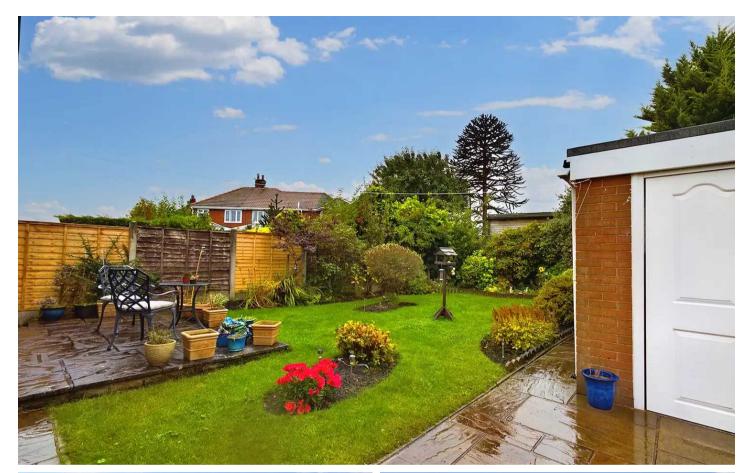

Step outside into the serene haven of outdoor space that accompanies this bungalow. The rear garden beckons with its lush greenery, encompassing a beautiful expanse of lawn and a delightful patio area. Offering access to the garage, it provides a versatile outdoor setting for various activities. The front of the property impresses with its neatly laid lawn and driveway, enhancing the charm of the residence. The spacious drive complements the property, providing off-road parking for multiple vehicles, making this bungalow an enviable find for those seeking both comfort and practicality in their next home.

#### REAR GARDEN

Garden to the rear with laid to lawn and patio area. Access to the garage.

#### FRONT GARDEN

Laid to lawn and driveway to the front.