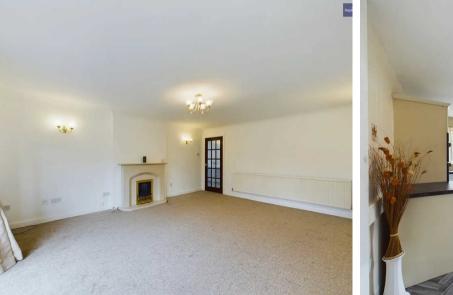

#### Lounge Diner

17' 8" x 13' 10" (5.38m x 4.22m) Spacious lounge / dining area with marble fire place, radiator and uPVC double glazed patio doors leading to the garden.