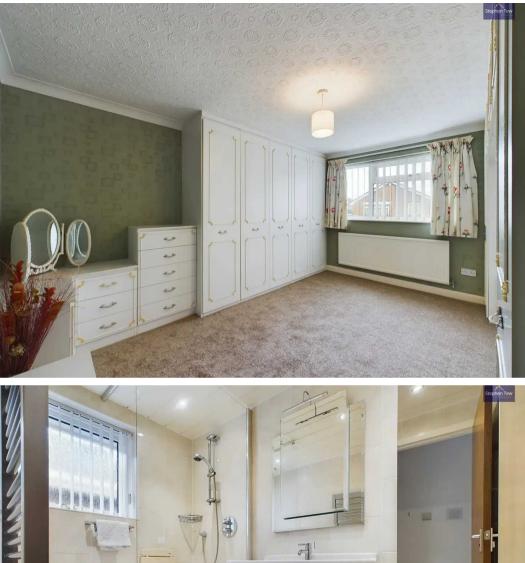

#### Bedroom 1

14' 2" x 10' 11" (4.31m x 3.34m) Fitted wardrobes, uPVC double glazed window, radiator.

#### Bedroom 2

11' 1" x 11' 0" (3.37m x 3.36m) Fitted wardrobes, uPVC double glazed window, radiator.