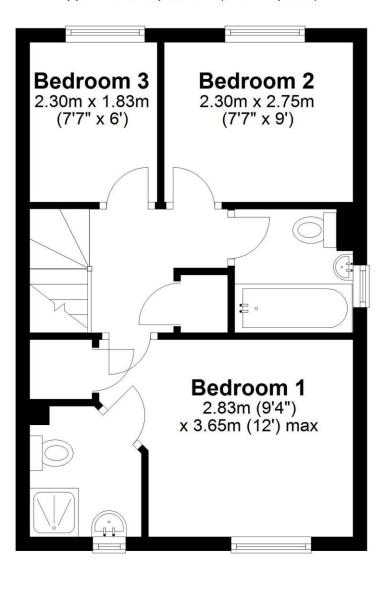

The accommodation briefly comprises: front entrance hall, cloakroom, sitting room, fitted kitchen/dining area with double doors on to the garden. First floor: landing, principal bedroom with en-suite shower, two further bedrooms and house bathroom.

## **Ground Floor**

Approx. 35.2 sq. metres (378.8 sq. feet)

**First Floor** 

Approx. 33.1 sq. metres (355.9 sq. feet)

Total area: approx. 68.3 sq. metres (734.7 sq. feet)

16 Shepherds Hill, Pickering

**Tenure:** We understand the property to be freehold. Vacant possession will be given on completion.