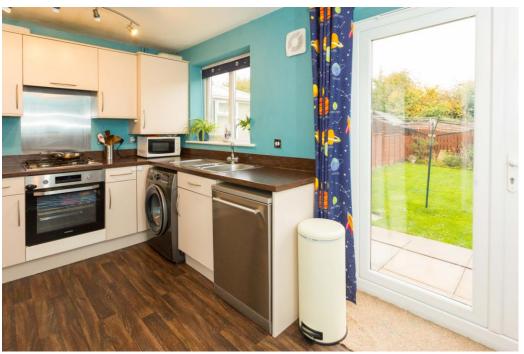

The accommodation briefly comprises: front entrance hall, cloakroom, sitting room, fitted kitchen/dining area with double doors on to the garden. First floor: landing, principal bedroom with en-suite shower, two further bedrooms and house bathroom.

A three bedroom semi-detached, gas fired centrally heated, sealed unit double glazed, modern family home, situated on a popular cul de sac. The property has an enclosed lawned rear garden with patio and flower bed, plus car standing area for two cars to the front and side passage leading from the front to the rear.