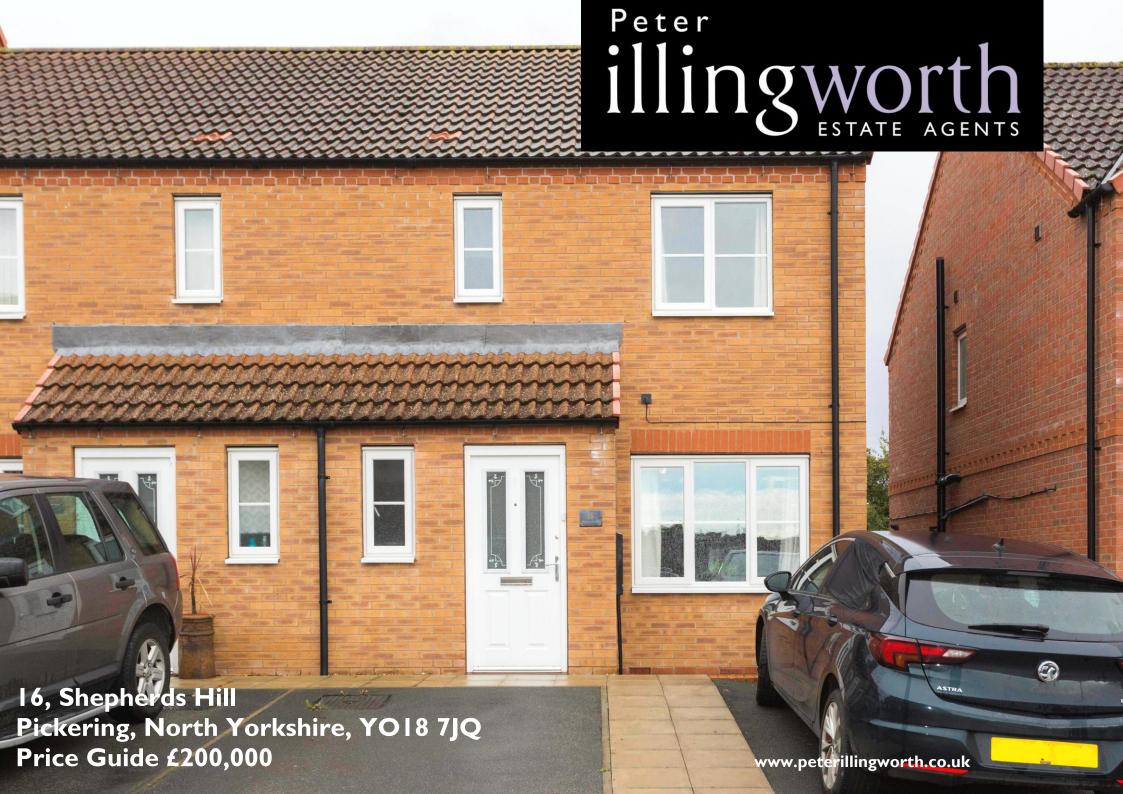

A three bedroom semi-detached, gas fired centrally heated, sealed unit double glazed, modern family home, situated on a popular cul de sac. The property has an enclosed lawned rear garden with patio and flower bed, plus car standing area for two cars to the front and side passage leading from the front to the rear.

The accommodation briefly comprises: front entrance hall, cloakroom, sitting room, fitted kitchen/dining area with double doors on to the garden. First floor: landing, principal bedroom with en-suite shower, two further bedrooms and house bathroom.