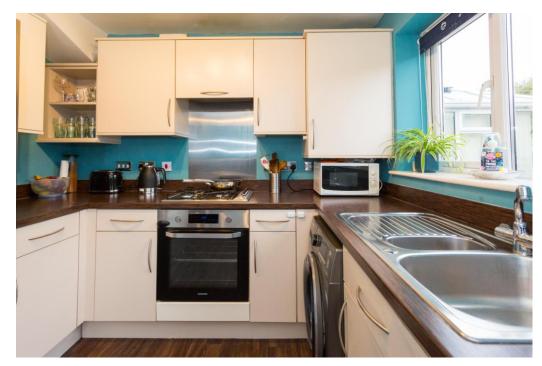

The accommodation briefly comprises: front entrance hall, cloakroom, sitting room, fitted kitchen/dining area with double doors on to the garden. First floor: landing, principal bedroom with en-suite shower, two further bedrooms and house bathroom.