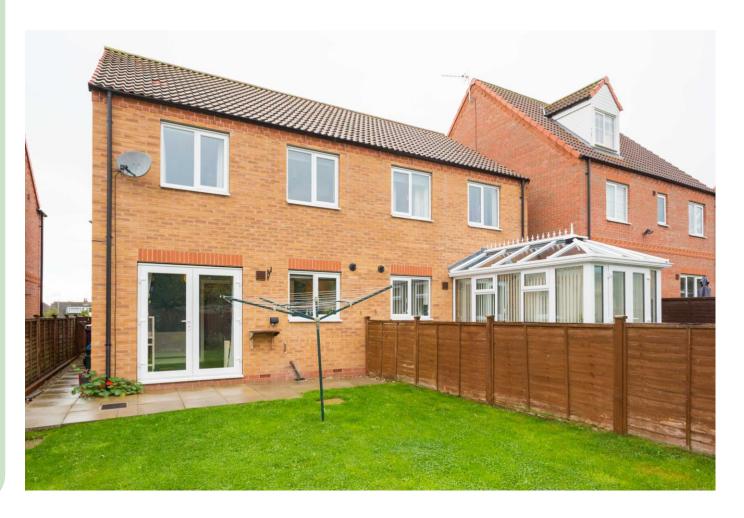

A three bedroom semi-detached, gas fired centrally heated, sealed unit double glazed, modern family home, situated on a popular cul de sac. The property has an enclosed lawned rear garden with patio and flower bed, plus car standing area for two cars to the front and side passage leading from the front to the rear.