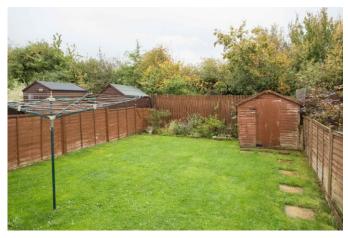

A three bedroom semi-detached, gas fired centrally heated, sealed unit double glazed, modern family home, situated on a popular cul de sac. The property has an enclosed lawned rear garden with patio and flower bed, plus car standing area for two cars to the front and side passage leading from the front to the rear.