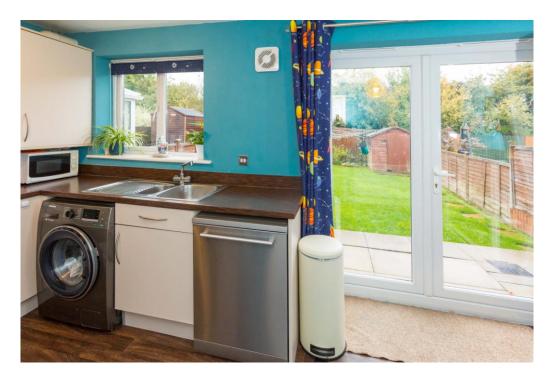

A three bedroom semi-detached, gas fired centrally heated, sealed unit double glazed, modern family home, situated on a popular cul de sac. The property has an enclosed lawned rear garden with patio and flower bed, plus car standing area for two cars to the front and side passage leading from the front to the rear.