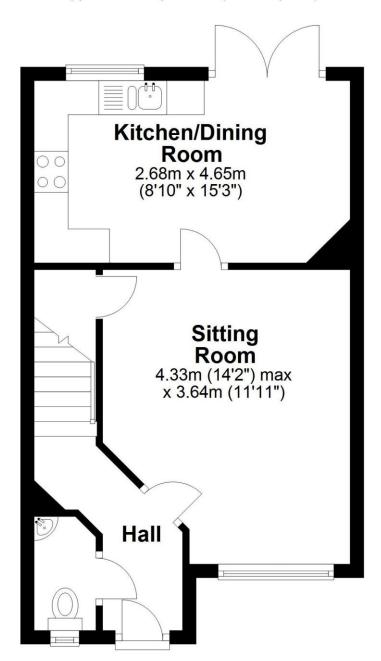

The accommodation briefly comprises: front entrance hall, cloakroom, sitting room, fitted kitchen/dining area with double doors on to the garden. First floor: landing, principal bedroom with en-suite shower, two further bedrooms and house bathroom.

## **Ground Floor**

Approx. 35.2 sq. metres (378.8 sq. feet)

**First Floor** 

Approx. 33.1 sq. metres (355.9 sq. feet)

Total area: approx. 68.3 sq. metres (734.7 sq. feet)

16 Shepherds Hill, Pickering

**Tenure:** We understand the property to be freehold. Vacant possession will be given on completion.