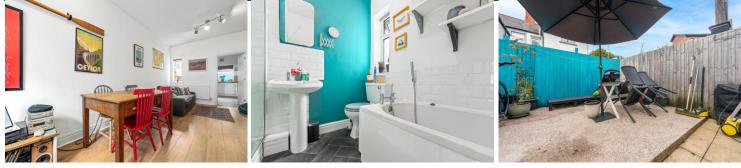

#### **BATHROOM**

7' 7" x 7' 5" (2.33m x 2.27m)
Obscure double glazed uPVC windows to rear. Vinyl flooring. Part tiled walls.
Panelled bath, with shower attachment.
Separate shower cubicle, with rainfall shower and additional shower attachment. W.C. Pedestal wash hand basin. Wall mounted mirror. Extractor fan. Heated towel rail.

#### **REAR GARDEN**

Low maintenance rear garden, with ample sun. Paved, with brick and fence surround. External lighting. Outside tap. Side access from the kitchen.