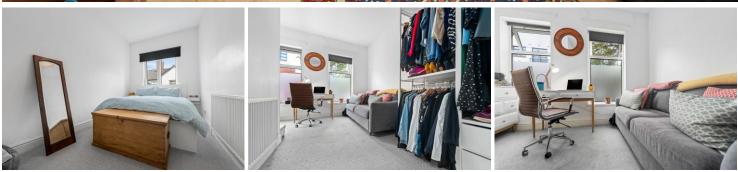

#### MASTER BEDROOM

14' 4" x 7' 6" (4.39m x 2.31m)

Double glazed uPVC windows to rear.

New carpeted flooring. Wall mounted radiator.

### **BEDROOM TWO**

14' 0" x 10' 9" (4.28m x 3.28m)
Two double glazed uPVC windows to front. Ample natural daylight. Double bedroom. New carpeted flooring. Wall mounted radiator.