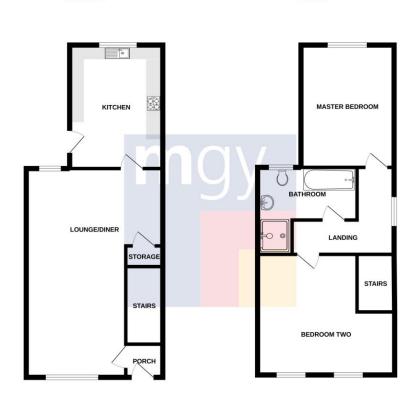

**Tenure Freehold** 

Council Tax Band D

Floor Area Approx 1,023 sq ft

Viewing Arrangements
Strictly by appointment

#### **ENTRANCE HALL**

Entered via forecourt and UPVC door, with glass panels. Laminate wood effect flooring, to entrance hall. Door leading to lounge/diner. New carpeted stairway to first floor.

### LOUNGE/DINER

22' 7" x 10' 9" (6.89m x 3.28m)

Double glazed uPVC windows to front and rear. Laminate wood effect flooring. TV Aerial point. Telephone point. Under stair storage cupboard. Two mounted radiators. Door leading to kitchen.

### KITCHEN

14' 4" x 7' 6" (4.38m x 2.30m)
Double glazed uPVC windows to rear and door to side, leading to rear garden. Vinyl tile effect flooring. Part tiled splashbacks. Fitted wall and base units, with work surfaces incorporating stainless steel sink. Integrated oven and four ring gas hob, with extractor hood over. Space for fridge freezer and washing machine. Breakfast bar, with space for breakfast stools. Extractor fan. Wall mounted radiator. Combiboiler.

#### FIRST FLOOR

Double glazed uPVC windows to side. New carpeted flooring. Access to large insulated loft space. Doors leading to bedrooms and bathroom.

#### MASTER BEDROOM

14' 4" x 7' 6" (4.39m x 2.31m)

Double glazed uPVC windows to rear.

New carpeted flooring. Wall mounted radiator.

### **BEDROOM TWO**

14' 0" x 10' 9" (4.28m x 3.28m)
Two double glazed uPVC windows to front. Ample natural daylight. Double bedroom. New carpeted flooring. Wall mounted radiator.

#### **BATHROOM**

7' 7" x 7' 5" (2.33m x 2.27m)
Obscure double glazed uPVC windows to rear. Vinyl flooring. Part tiled walls.
Panelled bath, with shower attachment.
Separate shower cubicle, with rainfall shower and additional shower attachment. W.C. Pedestal wash hand basin. Wall mounted mirror. Extractor fan. Heated towel rail.