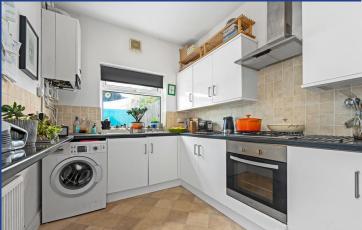

### KITCHEN

14' 4" x 7' 6" (4.38m x 2.30m)
Double glazed uPVC windows to rear and door to side, leading to rear garden. Vinyl tile effect flooring. Part tiled splashbacks. Fitted wall and base units, with work surfaces incorporating stainless steel sink. Integrated oven and four ring gas hob, with extractor hood over. Space for fridge freezer and washing machine. Breakfast bar, with space for breakfast stools. Extractor fan. Wall mounted radiator. Combiboiler.