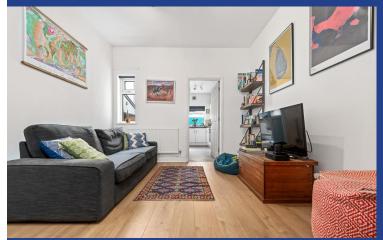

### LOUNGE/DINER

22' 7" x 10' 9" (6.89m x 3.28m)

Double glazed uPVC windows to front and rear. Laminate wood effect flooring. TV Aerial point. Telephone point. Under stair storage cupboard. Two mounted radiators. Door leading to kitchen.