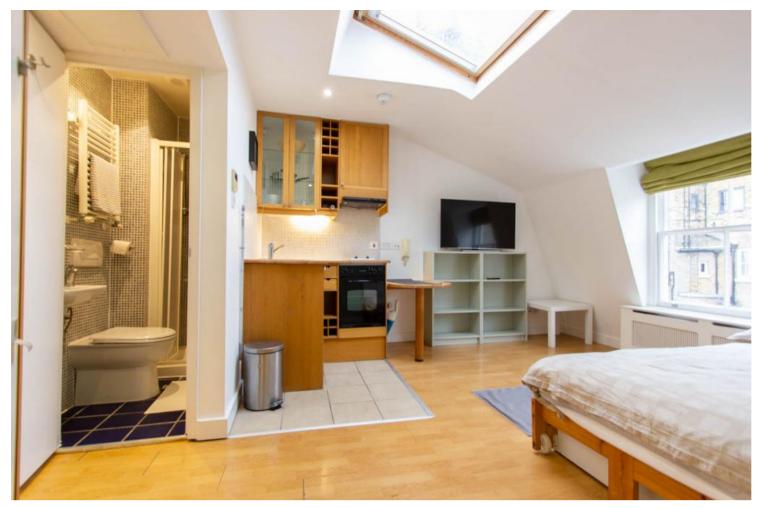

## INTERLET

GLOUCESTER STREET, PIMLICO, LONDON, SWIV  $\underline{\$}420~\mathrm{PW}$ 

A brand new studio apartment on the second floor of a well-maintained period property in Pimlico SW1V. Decorated, furnished, and finished to a very high standard. The studio is fully furnished and contains an open-plan, sleeping area with a double bed, table, and chairs, and its very own shower room/WC. The rent is inclusive of electricity, water, and heating. Tenants also benefit from free broadband Internet, digital TV, selected SKY TV channels, and air conditioning. Gloucester Street is located just moments from Pimlico Underground Station (Victoria Line) and only a short walk from Victoria Underground Station (Circle, District & Victoria Lines). National Rail services are easily accessible via the nearby London Victoria Station. Within walking distance of the world-famous River Thames, Buckingham Palace, Tate Gallery, and Westminster, as well as Lupus Street, which offers a wonderful range of amenities, including Pimlico Express, Friends Supermarket, and Pimlico Library. Highly Recommended! [...]