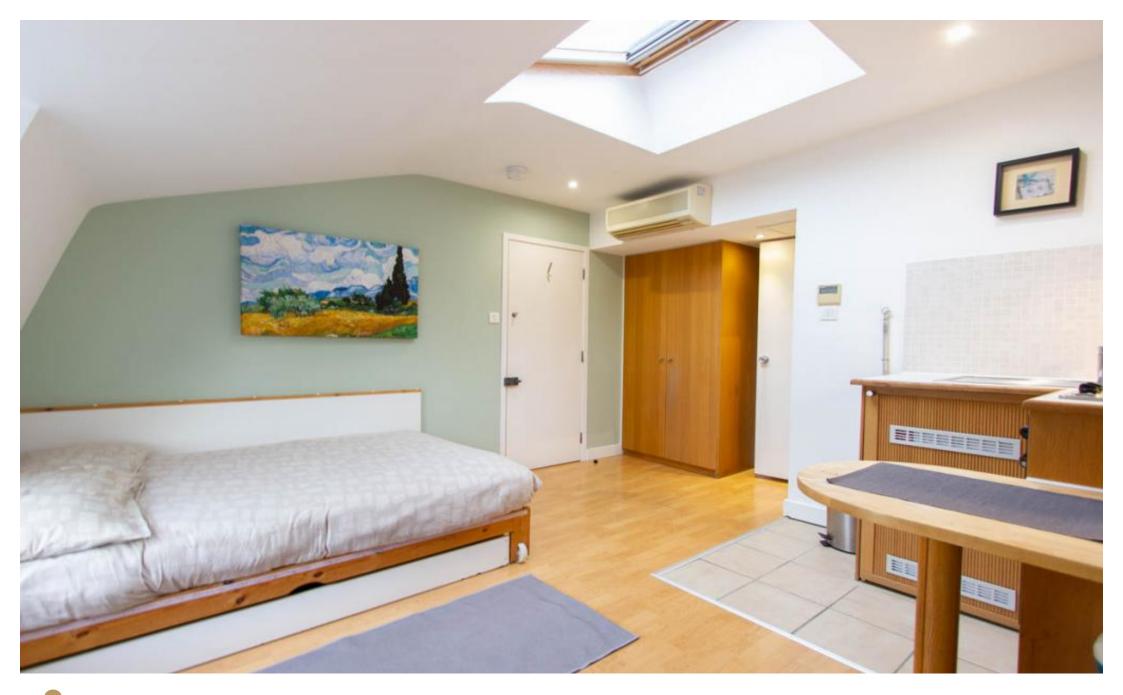

## INTERLET

GLOUCESTER STREET, PIMLICO, LONDON, SWIV  $\underline{\$}420~\mathrm{PW}$ 

A brand new studio apartment on the second floor of a well-maintained period property in Pimlico SW1V. Decorated, furnished, and finished to a very high standard. The studio is fully furnished and contains an open-plan, sleeping area with a double bed, table, and chairs, and its very own shower room/WC. The rent is inclusive of electricity, water, and heating. Tenants also benefit from free broadband Internet, digital TV, selected SKY TV channels, and air conditioning. Gloucester Street is located just moments from Pimlico Underground Station (Victoria Line) and only a short walk from Victoria Underground Station (Circle, District & Victoria Lines). National Rail services are easily accessible via the nearby London Victoria Station. Within walking distance of the world-famous River Thames, Buckingham Palace, Tate Gallery, and Westminster, as well as Lupus Street, which offers a wonderful range of amenities, including Pimlico Express, Friends Supermarket, and Pimlico Library. Highly Recommended! [...]