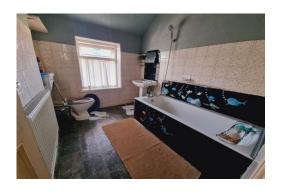

#### **BATHROOM**

Having a three piece suite comprising of a panel enclosed bath, wash basin and low flush w.c. there is a window to the rear elevation, central heating radiator and part tiled walls.