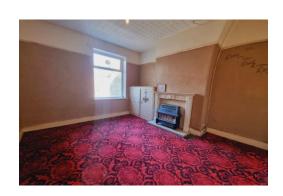

#### Bedroom 1.

Having a window to the front elevation, central heating radiator.

#### Bedroom 2.

Having a window to the rear elevation, central heating radiator.