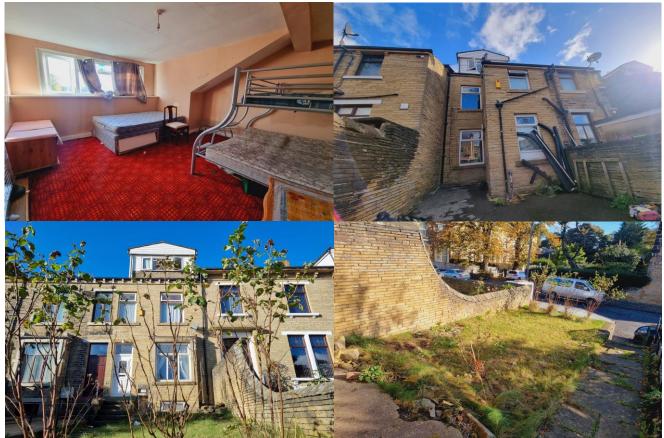

## St. Marys Road, Bradford, BD9 Starting Price £150,000

\*\*\*For Sale by Modern Auction\*\*\*Your Choice Estate Agents are please to Offer to the market with vacant possession is this large 4 bedroom mid terraced property benefiting from gas central heating and double glazing. The living accommodation briefly comprises; Entrance hall, two living rooms, Separate original extended Kitchen Two first floor bedrooms, bathroom and two large attic double dormer bedrooms. To the outside of the property there is a garden with steps leading to lawn garden area with flower beds. Average size garden to the rear elevation, Viewing highly recommended.

**Guide Price** 

£150,000

\*\*\*For Sale by Modern Auction\*\*\*Your Choice Estate Agents are please to Offer to the market with vacant possession is this large 4 bedroom mid terraced property benefiting from gas central heating and double glazing. The living accommodation briefly comprises; Entrance hall, two living rooms, Separate original extended Kitchen Two first floor bedrooms, bathroom and two large attic double dormer bedrooms. To the outside of the property there is a garden with steps leading to lawn garden area with flower beds. Average size garden to the rear elevation.

# \*\*\*For Sale by Modern Auction – (T & C's apply please see below)\*\*\*\*\*\*VIRTUAL VIEWING TOUR AVAILABLE\*\*\* Property comprises of.

A larger-than-average 4/5 bedroom family home. Set in the heart of Mannigham with access to good and varied local shops and excellent award-winning schools. There are good transport links in and out of Bradford City Center as well as Bingley and Shipley.

#### **Living Room**

Large uPVC bay window, central heating radiator, carpeted **Sitting Room** 

Large room giving an alternative to using as a sitting room leading to the first floor

#### Separate Kitchen

Comprising of solid wall and floor kitchen units offering excellent storage facilities and workspace, with gas hob and electric oven, stainless steel sink and plumbing for washer.

#### **Outside**

To the front of the property there is a lawn garden with step and flower beds. To the rear the garden is designated concreted area facility from rear service road.