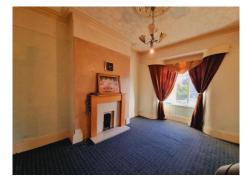

#### **Living Room**

Large uPVC bay window, central heating radiator, carpeted **Sitting Room** 

Large room giving an alternative to using as a sitting room leading to the first floor