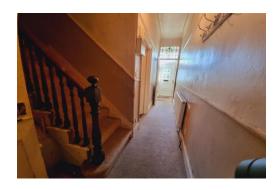

#### **Entrance Hall**

Main entrance door, Fully carpeted with radiator leading to the ground floor area,

#### Stairs/Landing

Solid stair case with banister leading to the two floors