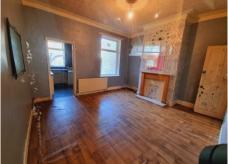

#### **Living Room**

Large uPVC bay window, central heating radiator, carpeted **Sitting Room** 

Large room giving an alternative to using as a sitting room leading to the first floor