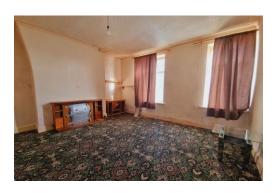

#### **Living Room**

Large uPVC bay window, central heating radiator, carpeted **Sitting Room** 

Large room giving an alternative to using as a sitting room leading to the first floor