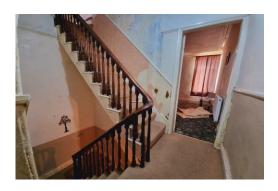

#### Stairs/Landing

Solid stair case with banister leading to the two floors

#### FIRST FLOOR LANDING

Having doors to the bedrooms, bathroom and stairs to the attic room.