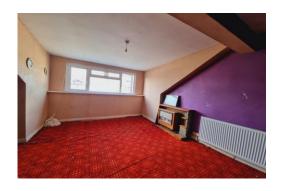

#### Bedroom 1.

Having a window to the front elevation, central heating radiator.

#### Bedroom 2.

Having a window to the rear elevation, central heating radiator.