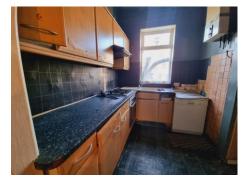

#### Separate Kitchen

Comprising of solid wall and floor kitchen units offering excellent storage facilities and workspace, with gas hob and electric oven, stainless steel sink and plumbing for washer.