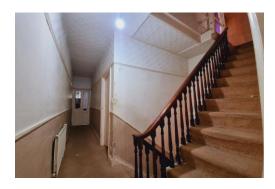

#### Stairs/Landing

Solid stair case with banister leading to the two floors

#### FIRST FLOOR LANDING

Having doors to the bedrooms, bathroom and stairs to the attic room.

#### Stairs/Landing

Solid stair case leading to the top floor.