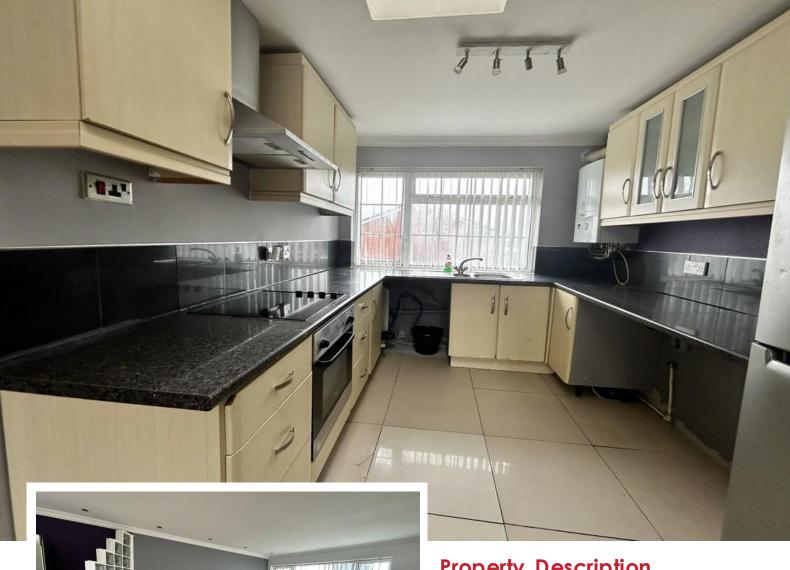

#### **Breakfast Kitchen to Rear**

9' 10" x 8' 6" (3.0m x 2.6m) Being fitted with a range of wall, drawer and base units and laminate work surfaces, sink and drainer unit with mixer tap, tiling to splashback areas, four ring hob with extractor canopy over, inset electric oven, space and plumbing for washing machine and tumble dryer, space for fridge freezer, wall mounted Vaillant boiler, tiled flooring, ceiling light point, Velux window and double glazed window to rear