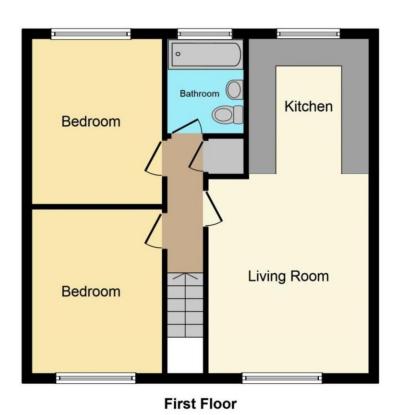

16'0" x 10'9" (4.9m x 3.3m) With double glazed window to front elevation, coving to ceiling, spot lights to ceiling, laminate flooring, radiator and opening into

#### **Breakfast Kitchen to Rear**

9' 10" x 8' 6" (3.0m x 2.6m) Being fitted with a range of wall, drawer and base units and laminate work surfaces, sink and drainer unit with mixer tap, tiling to splashback areas, four ring hob with extractor canopy over, inset electric oven, space and plumbing for washing machine and tumble dryer, space for fridge freezer, wall mounted Vaillant boiler, tiled flooring, ceiling light point, Velux window and double glazed window to rear

#### **Bedroom One to Front**

13' 1" x 9' 6" (4.0m x 2.9m) With double glazed window to front elevation, radiator and ceiling light point

#### **Bedroom Two to Rear**

9' 6" x 11' 5" (2.9m x 3.5m) With double glazed window to rear elevation, radiator and ceiling light point

#### **Bathroom to Rear**

5' 10" x 5' 2" (1.8m x 1.6m) Being fitted with a three piece white suite comprising; panelled bath with electric shower over and glazed screen, low flush WC and pedestal wash hand basin, obscure double glazed window to rear, tiling to walls and floor, radiator and ceiling light point