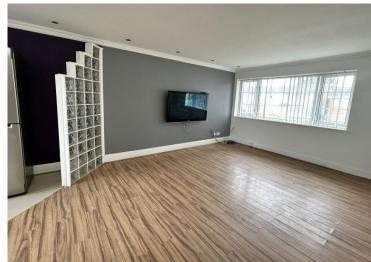

16'0" x 10'9" (4.9m x 3.3m) With double glazed window to front elevation, coving to ceiling, spot lights to ceiling, laminate flooring, radiator and opening into