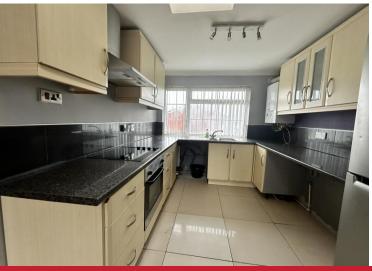

#### **Breakfast Kitchen to Rear**

9' 10" x 8' 6" (3.0m x 2.6m) Being fitted with a range of wall, drawer and base units and laminate work surfaces, sink and drainer unit with mixer tap, tiling to splashback areas, four ring hob with extractor canopy over, inset electric oven, space and plumbing for washing machine and tumble dryer, space for fridge freezer, wall mounted Vaillant boiler, tiled flooring, ceiling light point, Velux window and double glazed window to rear