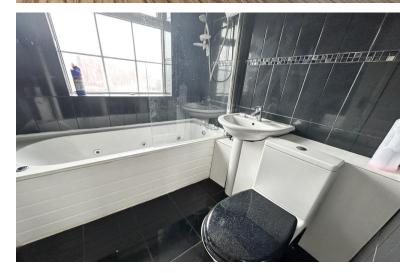

#### **Bathroom to Rear**

5' 10" x 5' 2" (1.8m x 1.6m) Being fitted with a three piece white suite comprising; panelled bath with electric shower over and glazed screen, low flush WC and pedestal wash hand basin, obscure double glazed window to rear, tiling to walls and floor, radiator and ceiling light point