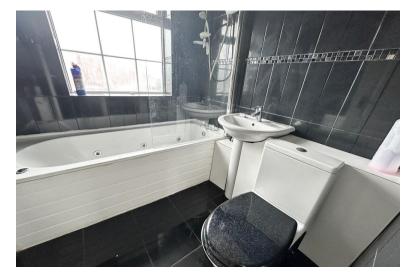

#### **Bathroom to Rear**

5' 10" x 5' 2" (1.8m x 1.6m) Being fitted with a three piece white suite comprising; panelled bath with electric shower over and glazed screen, low flush WC and pedestal wash hand basin, obscure double glazed window to rear, tiling to walls and floor, radiator and ceiling light point