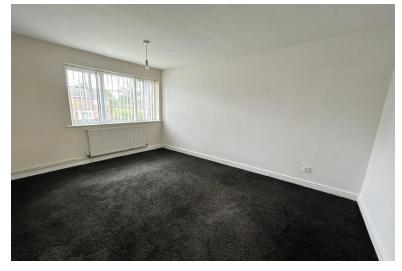

#### **Bedroom One to Front**

13' 1" x 9' 6" (4.0m x 2.9m) With double glazed window to front elevation, radiator and ceiling light point