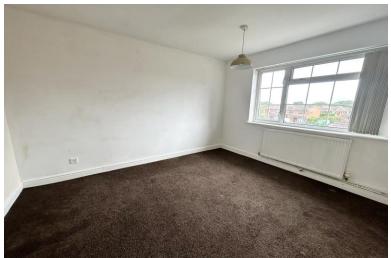

#### **Bedroom Two to Rear**

9' 6" x 11' 5" (2.9m x 3.5m) With double glazed window to rear elevation, radiator and ceiling light point