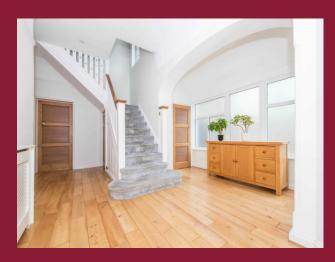

## ROOMS

**PORCH** 

RECEPTION HALL

**LOUNGE** 18' 10" x 17' 8" (5.75m x 5.4m)

**FAMILY ROOM** 14' 5" x 13' 9" (4.4m x 4.2m)

**KITCHEN** 22' 7" x 11' 3" (6.9m x 3.45m)

**DINING ARE A** 25' 9" x 12' 9" (7.85m x 3.9 wpm)