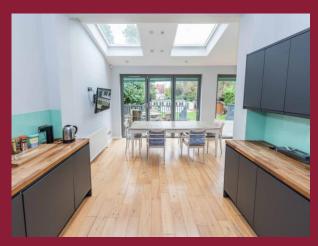

#### **DESCRIPTION**

The White House is a substantial detached family house positioned in a tree lined road in south Wallington. The property boasts three reception rooms, large fitted kitchen and separate utility room and Wc. There are seven bedrooms, three bath/Shower Rooms

## ROOMS

**PORCH** 

RECEPTION HALL

**LOUNGE** 18' 10" x 17' 8" (5.75m x 5.4m)

**FAMILY ROOM** 14' 5" x 13' 9" (4.4m x 4.2m)

**KITCHEN** 22' 7" x 11' 3" (6.9m x 3.45m)

**DINING ARE A** 25' 9" x 12' 9" (7.85m x 3.9 wpm)