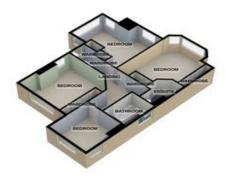

UTILITY AREA

WC

**BASEMENT** 

STAIRS TO FIRST FLOOR

LANDING

**BEDROOM 1** 15' 8" x 14' 7" (4.8m x 4.45m)

**BEDROOM 2** 14' 1" x 14' 1" (4.3m x 4.3m)

**BEDROOM 3** 17' 11" x 14' 5" (5.48m x 4.4m)

**EN SUITE SHOWER ROOM** 

**BEDROOM 4** 11' 3" x 10' 7" (3.45m x 3.25m)

**BATHROOM** 

STAIRS TO TOP FLOOR

LANDING

**BEDROOM 5** 11' 3" x 9' 10" (3.43m x 3.0m)

**BEDROOM 6** 14' 5" x 9' 10" (4.4m x 3.0m)

**BEDROOM 7** 14' 5" x 13' 3" (4.4m x 4.05m)