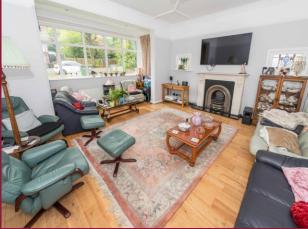

## ROOMS

**PORCH** 

RECEPTION HALL

**LOUNGE** 18' 10" x 17' 8" (5.75m x 5.4m)

**FAMILY ROOM** 14' 5" x 13' 9" (4.4m x 4.2m)

**KITCHEN** 22' 7" x 11' 3" (6.9m x 3.45m)

**DINING ARE A** 25' 9" x 12' 9" (7.85m x 3.9 wpm)