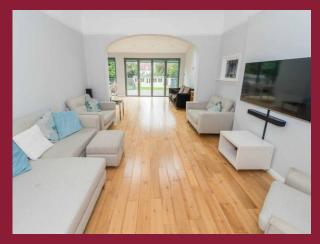

#### **DESCRIPTION**

The White House is a substantial detached family house positioned in a tree lined road in south Wallington. The property boasts three reception rooms, large fitted kitchen and separate utility room and Wc. There are seven bedrooms, three bath/Shower Rooms

## ROOMS

**PORCH** 

RECEPTION HALL

**LOUNGE** 18' 10" x 17' 8" (5.75m x 5.4m)

**FAMILY ROOM** 14' 5" x 13' 9" (4.4m x 4.2m)

**KITCHEN** 22' 7" x 11' 3" (6.9m x 3.45m)

**DINING ARE A** 25' 9" x 12' 9" (7.85m x 3.9 wpm)