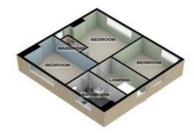

**EN SUITE SHOWER ROOM** 

**BEDROOM 4** 11' 3" x 10' 7" (3.45m x 3.25m)

**BATHROOM** 

STAIRS TO TOP FLOOR

LANDING

**BEDROOM 5** 11' 3" x 9' 10" (3.43m x 3.0m)

**BEDROOM 6** 14' 5" x 9' 10" (4.4m x 3.0m)

**BEDROOM 7** 14' 5" x 13' 3" (4.4m x 4.05m)

## FLOOR PLAN

BASEMENT 185 sq.ft. (17.2 sq.m.) approx.

1ST FLOOR 938 sq.ft. (87.1 sq.m.) approx.

2ND FLOOR 570 sq.ft. (53.0 sq.m.) approx.

TOTAL FLOOR AREA: 3291 sq.ft. (305.8 sq.m.) approx.

For illustrative purposes only. Decorative finishes, fixtures, fittings and furnishings do not represent the current state of the property. Measurements are approximate. Not to scale. Made with Metropix © 2022