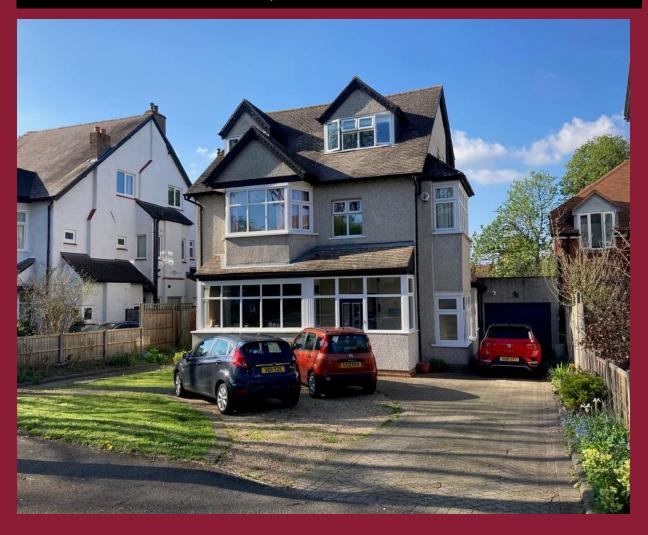

## 13 Hall Road, South Wallington, Surrey, SM6 0RT £1,199.999 Freehold

#### **DESCRIPTION**

The White House is a substantial detached family house positioned in a tree lined road in south Wallington. The property boasts three reception rooms, large fitted kitchen and separate utility room and Wc. There are seven bedrooms, three bath/Shower Rooms

a large garden and driveway to attached garage. Hall Road is well positioned for a range of reputable schools including Wallington High School for Girls.