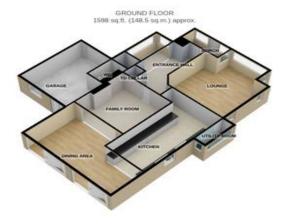

## ROOMS

**PORCH** 

RECEPTION HALL

**LOUNGE** 18' 10" x 17' 8" (5.75m x 5.4m)

**FAMILY ROOM** 14' 5" x 13' 9" (4.4m x 4.2m)

**KITCHEN** 22' 7" x 11' 3" (6.9m x 3.45m)

**DINING ARE A** 25' 9" x 12' 9" (7.85m x 3.9 wpm)

UTILITY AREA

WC

**BASEMENT** 

STAIRS TO FIRST FLOOR

LANDING

**BEDROOM 1** 15' 8" x 14' 7" (4.8m x 4.45m)

**BEDROOM 2** 14' 1" x 14' 1" (4.3m x 4.3m)

**BEDROOM 3** 17' 11" x 14' 5" (5.48m x 4.4m)