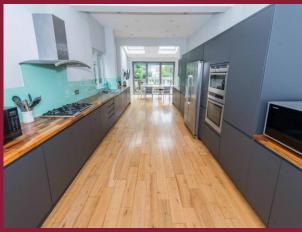

#### **DESCRIPTION**

The White House is a substantial detached family house positioned in a tree lined road in south Wallington. The property boasts three reception rooms, large fitted kitchen and separate utility room and Wc. There are seven bedrooms, three bath/Shower Rooms

## ROOMS

**PORCH** 

RECEPTION HALL

**LOUNGE** 18' 10" x 17' 8" (5.75m x 5.4m)

**FAMILY ROOM** 14' 5" x 13' 9" (4.4m x 4.2m)

**KITCHEN** 22' 7" x 11' 3" (6.9m x 3.45m)

**DINING ARE A** 25' 9" x 12' 9" (7.85m x 3.9 wpm)