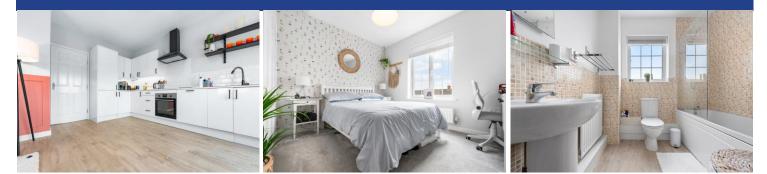

#### LOUNGE AND KITCHEN

18' 1" x 15' 8" (5.53m x 4.79m) Well appointed along two sides in light fronts with black modern handles beneath worktop surfaces, inset 1.5 bowl black sink with black and chrome monobloc mixer tap, inset four ring hob with black cooker hood above, integrated dishwasher with matching front, space for washing machine with matching door (washing machine to be taken by the owner), integrated fridge freezer with matching front, matching range of eye level wall cupboards, wall mounted Baxi combi boiler, wall tiling to splash back areas, open plan with the large lounge and dining area with two windows to rear and one to side enjoying distant mountain views, quality LVT flooring and two radiators.

#### **BEDROOM ONE**

10' 11" x 10' 10" (3.35m x 3.32m) Overlooking the entrance approach, a good sized principal bedroom, fitted wardrobes and radiator.

#### FAMILY BATHROOM

6' 11" x 6' 5" (2.13m x 1.97m) Modern white suite comprising low level W.C, wash hand basin, panelled bath with shower above, mosaic style wall tiling to splash back areas, obscure glass window, exactor fan, LVT flooring and radiator.