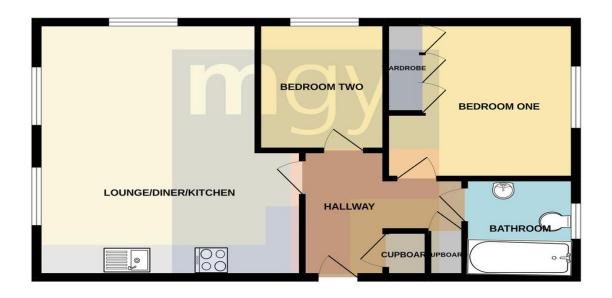

#### **ENTRANCE HALL**

Located on the top (third) floor and entered via wooden front door into hallway. Doors to all rooms. Two storage cupboards. Telephone entry system. LVT flooring and Radiator.

#### LOUNGE AND KITCHEN

18' 1" x 15' 8" (5.53m x 4.79m) Well appointed along two sides in light fronts with black modern handles beneath worktop surfaces, inset 1.5 bowl black sink with black and chrome monobloc mixer tap, inset four ring hob with black cooker hood above, integrated dishwasher with matching front, space for washing machine with matching door (washing machine to be taken by the owner), integrated fridge freezer with matching front, matching range of eye level wall cupboards, wall mounted Baxi combi boiler, wall tiling to splash back areas, open plan with the large lounge and dining area with two windows to rear and one to side enjoying distant mountain views, quality LVT flooring and two radiators.

#### **BEDROOM ONE**

10' 11" x 10' 10" (3.35m x 3.32m) Overlooking the entrance approach, a good sized principal bedroom, fitted wardrobes and radiator.

#### **BEDROOM TWO**

9' 2" x 7' 6" (2.80m x 2.31m) Aspect to side, a good sized second bedroom, radiator.

#### FAMILY BATHROOM

6' 11" x 6' 5" (2.13m x 1.97m) Modern white suite comprising low level W.C, wash hand basin, panelled bath with shower above, mosaic style wall tiling to splash back areas, obscure glass window, exactor fan, LVT flooring and radiator.

### 15 Goetre Fawr, Radyr, Cardiff, CF15 8ET

GROUND FLOOR 569 sq.ft. (52.9 sq.m.) approx.

TOTAL FLOOR AREA: 569 sq.ft. (52.9 sq.m.) approx. Whilst every attempt has been made to ensure the accuracy of the floorplan contained here, measurements of doors, windows, iscens and any other terms are appointed and ne responsibility is taken to any error, prospective purchaser. The services, systems and appliances shown have not been tested and no guarantee as to their operability or difficuncy can be given.