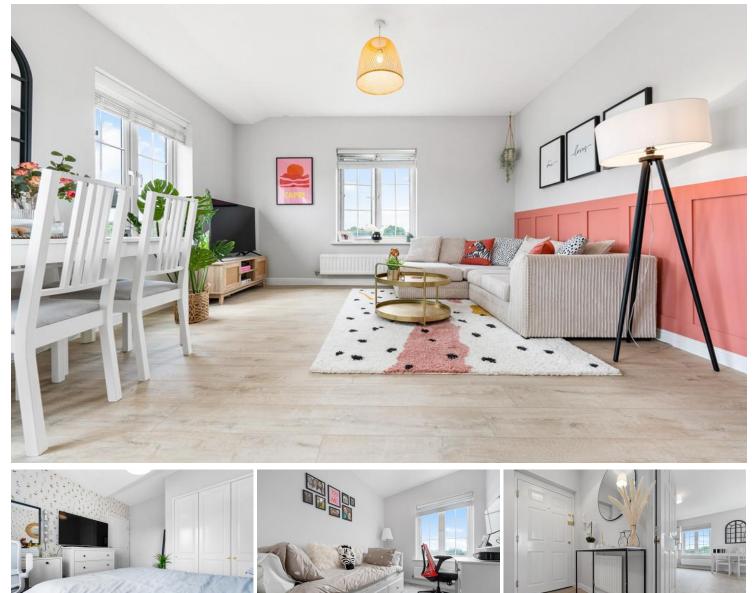

#### LOUNGE AND KITCHEN

18' 1" x 15' 8" (5.53m x 4.79m) Well appointed along two sides in light fronts with black modern handles beneath worktop surfaces, inset 1.5 bowl black sink with black and chrome monobloc mixer tap, inset four ring hob with black cooker hood above, integrated dishwasher with matching front, space for washing machine with matching door (washing machine to be taken by the owner), integrated fridge freezer with matching front, matching range of eye level wall cupboards, wall mounted Baxi combi boiler, wall tiling to splash back areas, open plan with the large lounge and dining area with two windows to rear and one to side enjoying distant mountain views, quality LVT flooring and two radiators.

#### **BEDROOM ONE**

10' 11" x 10' 10" (3.35m x 3.32m) Overlooking the entrance approach, a good sized principal bedroom, fitted wardrobes and radiator.

#### **BEDROOM TWO**

9' 2" x 7' 6" (2.80m x 2.31m) Aspect to side, a good sized second bedroom, radiator.