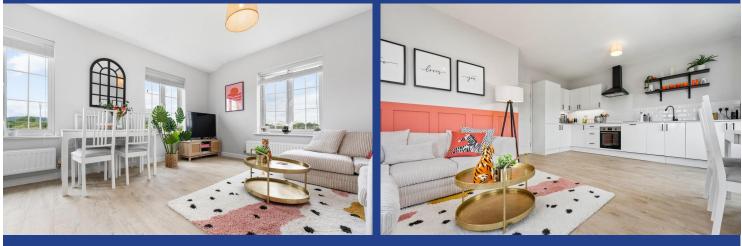

#### LOUNGE AND KITCHEN

18' 1" x 15' 8" (5.53m x 4.79m) Well appointed along two sides in light fronts with black modern handles beneath worktop surfaces, inset 1.5 bowl black sink with black and chrome monobloc mixer tap, inset four ring hob with black cooker hood above, integrated dishwasher with matching front, space for washing machine with matching door (washing machine to be taken by the owner), integrated fridge freezer with matching front, matching range of eye level wall cupboards, wall mounted Baxi combi boiler, wall tiling to splash back areas, open plan with the large lounge and dining area with two windows to rear and one to side enjoying distant mountain views, quality LVT flooring and two radiators.