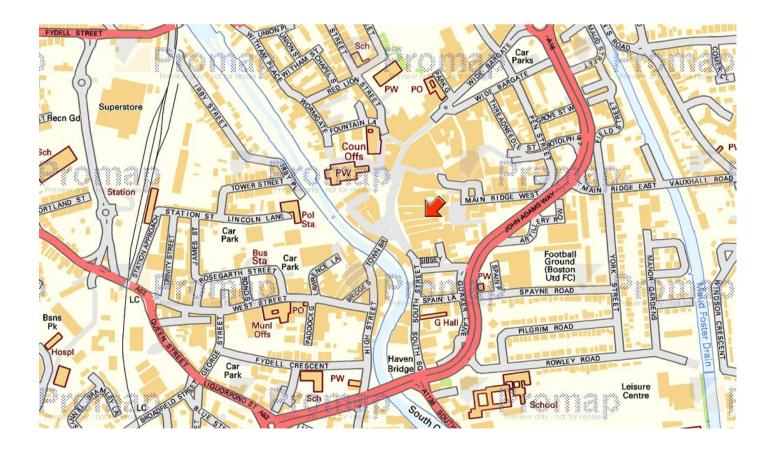

#### Location...

The historic market town of Boston is located approximately 115 miles to the north of London on the South Lincolnshire Fens and is 70 miles to the north of Cambridge, 35 miles to the South of Lincoln, 35 miles to the west of King's Lynn, and 50 miles to the west of Nottingham.

The town has a population of approximately 80,000, a number of well regarded schools, good sporting facilities, large hospital port and twice weekly market.

The property is located in a Conservation Area at the centre of the Historic Core on Dolphin Lane, a busy medieval pedestrian conduit connecting Pump Square to the Market Place and Boston Stump to the north.

Neighbours include Beauty and Nail Salons, Hairdressers, Barbers, Florists, Butchers, Cafes, Children's Clothing, Dry Cleaners and other residential occupiers.