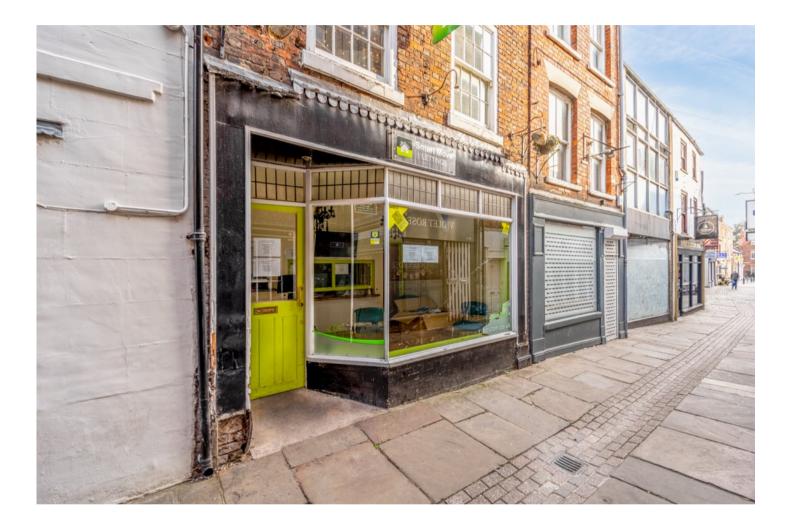

### Due to Relocation Freehold Town Centre Retail Offices with Excellent Footfall

10 Dolphin Lane | Boston | Lincolnshire | PE21 6EU

3 Storey Terraced Building Extending to Provide 980sqft, 91.2sqm of Accommodation Front Sales Office with Bureau 18.5sqm, 200sqft

#### Description...

Public Entrance Net Internal Window Frontage......4.1m Front Reception Area/Bureau.....4.4m x 4.1m, 18.5sqm Currently partitioned to provide two kiosk reception areas. Rear Office......3m x 2.8m, 8.5sqm Containing kitchenette. Understairs Cupboard WC Rear Store.....3.1m x 2.5m, 8.8sqm