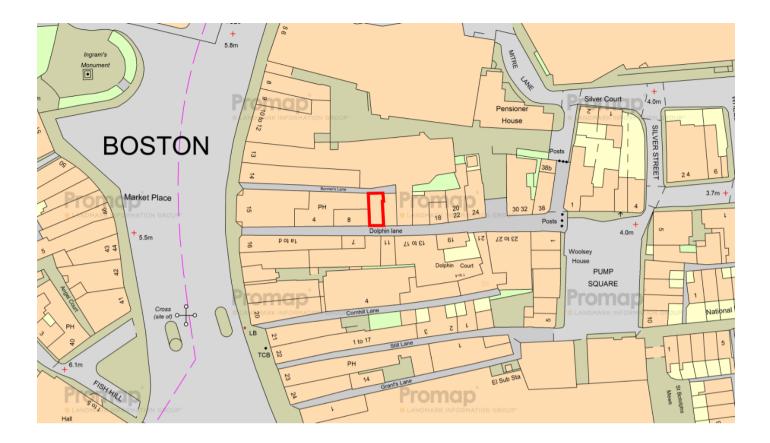

#### Location...

The historic market town of Boston is located approximately 115 miles to the north of London on the South Lincolnshire Fens and is 70 miles to the north of Cambridge, 35 miles to the South of Lincoln, 35 miles to the west of King's Lynn, and 50 miles to the west of Nottingham.

The town has a population of approximately 80,000, a number of well regarded schools, good sporting facilities, large hospital port and twice weekly market.

The property is located in a Conservation Area at the centre of the Historic Core on Dolphin Lane, a busy medieval pedestrian conduit connecting Pump Square to the Market Place and Boston Stump to the north.