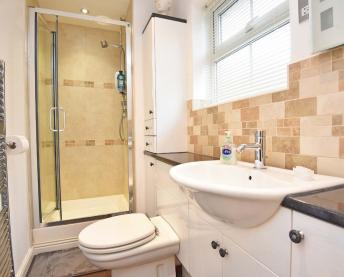

#### **BATHROOM**

A modern white suite with WC, basin set with a vanity unit and bath with shower above. Window to front.

#### **ENSUITE**

With WC, basin and shower. Window to rear.