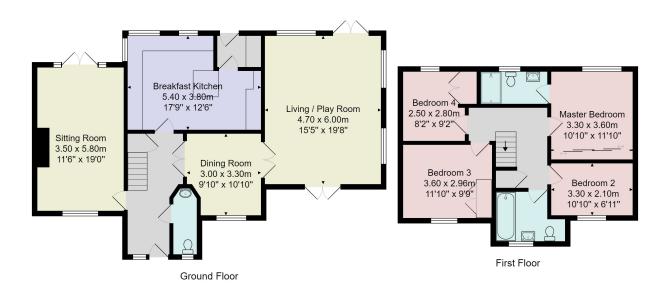

# FLOOR PLAN

Total Area: 151.4 m² ... 1630 ft²

All measurements are approximate and for display purposes only.

No liability is accepted by either the agency or Box Property Solutions Ltd as to the exact measurements of the rooms.

Box Property Solutions Ltd retains the copyright on this plan and allows agents to use it with agreed permission.