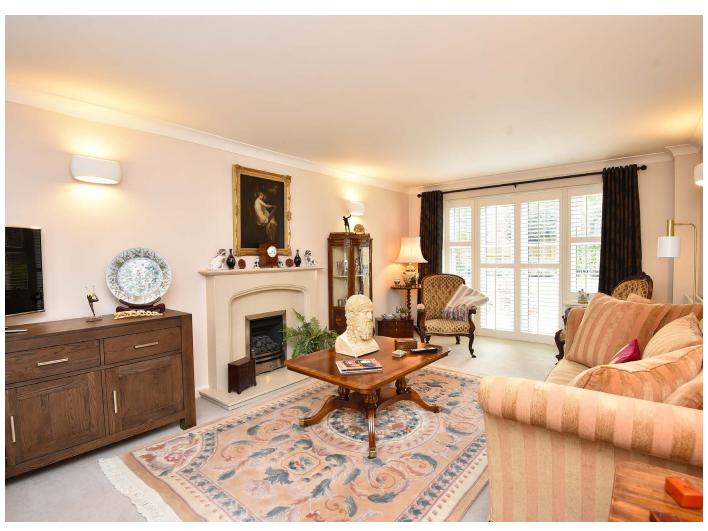

## GROUND FLOOR SITTING ROOM

A spacious reception room with window to front and glazed doors leading to the rear garden. Attractive fireplace with a living flame gas fire.