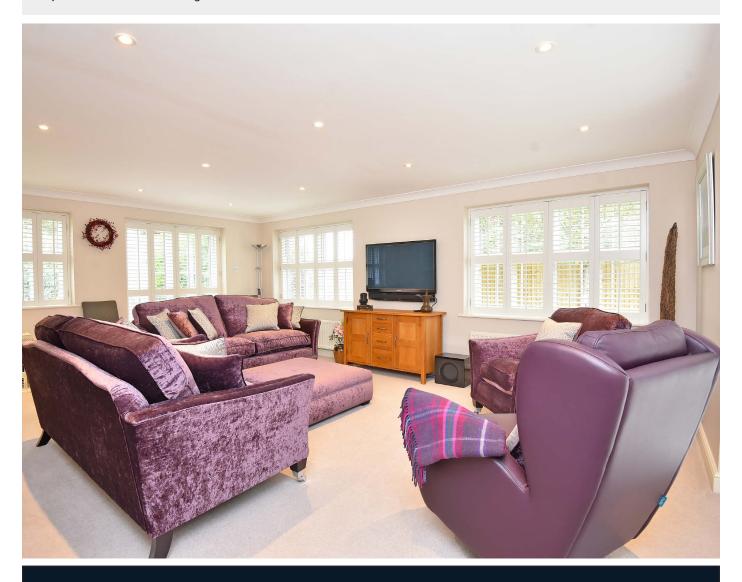

#### LIVING/PLAY ROOM

An impressive large reception room with windows and glazed doors.