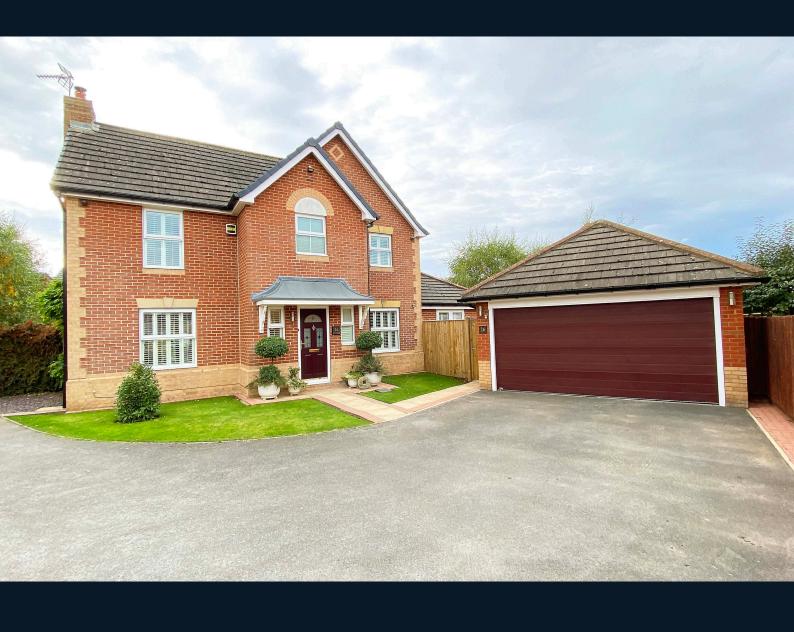

### **26 LONG CRAG VIEW**

Harrogate, HG3 2GJ

A spacious and very well presented four bedroom detached property occupying a generous plot with attractive gardens, driveway and detached double garage.

This impressive property has been extended to provide particularly generous living accommodation which is appointed to a high standard with fitted shutters throughout, new boiler, soffits and fascias. There are provisions for wall mounted TV's in every room (except for the lounge and front bedroom). On the ground floor there are three reception rooms together with a stylish fitted kitchen, utility and downstairs WC. Upstairs, there are four bedrooms, a modern house bathroom and en-suite shower room. The property occupies a large plot and has a very good-sized and attractive rear garden with mature planted borders, and lawn and has the advantage of a generous driveway and double garage with alarm system. The property also benefits from CCTV all around the house and intelligent coded locks.

The property is situated on a quiet cul-de-sac within this sought-after development, surrounded by beautiful open countryside and just a short drive from Harrogate town centre.

Sitting Room · Living/Play Room · Dining Room · Kitchen · Utility · Cloakroom

#### **Outside**

The property occupies a particularly generous plot with a large and attractive rear garden with lawn, mature well-stocked borders and paved sitting areas. A drive to the front provides ample off-road parking and leads to a detached double garage with alarm system, light, power and electric door.