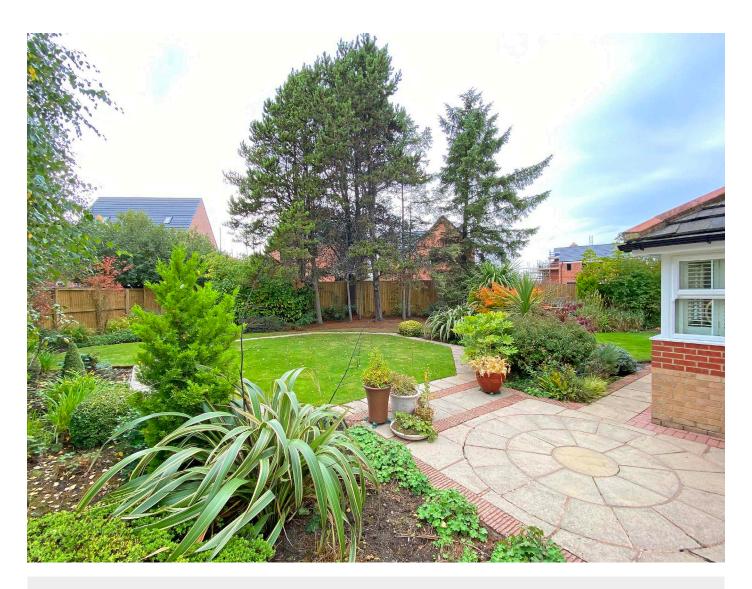

#### **Outside**

The property occupies a particularly generous plot with a large and attractive rear garden with lawn, mature well-stocked borders and paved sitting areas. A drive to the front provides ample off-road parking and leads to a detached double garage with alarm system, light, power and electric door.