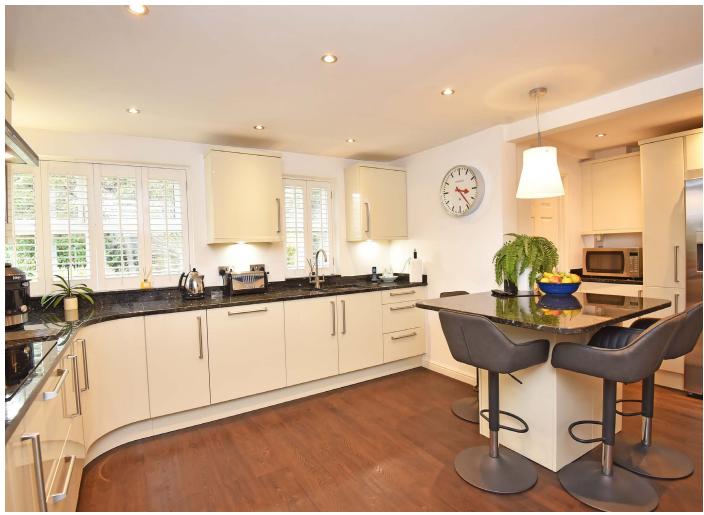

#### **KITCHEN**

A stylish, modern fitted kitchen with range of wall and base units with granite worktop and breakfast bar. Induction hob and integrated double oven, American style fridge and dishwasher, all from the Siemens range. Windows to the rear overlook the garden.