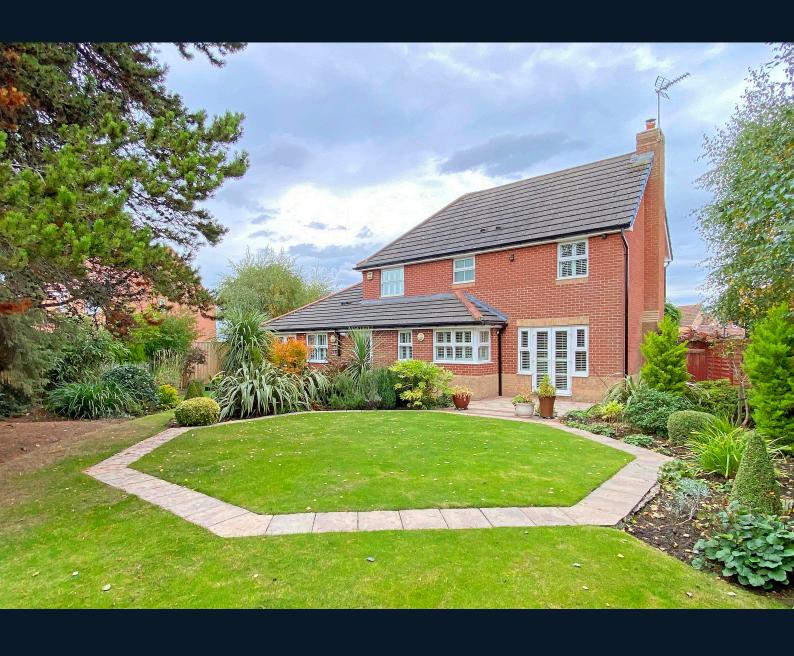

### **26 LONG CRAG VIEW**

Harrogate, HG3 2GJ

A spacious and very well presented four bedroom detached property occupying a generous plot with attractive gardens, driveway and detached double garage.

This impressive property has been extended to provide particularly generous living accommodation which is appointed to a high standard with fitted shutters throughout, new boiler, soffits and fascias. There are provisions for wall mounted TV's in every room (except for the lounge and front bedroom). On the ground floor there are three reception rooms together with a stylish fitted kitchen, utility and downstairs WC. Upstairs, there are four bedrooms, a modern house bathroom and en-suite shower room. The property occupies a large plot and has a very good-sized and attractive rear garden with mature planted borders, and lawn and has the advantage of a generous driveway and double garage with alarm system. The property also benefits from CCTV all around the house and intelligent coded locks.

#### **Outside**

The property occupies a particularly generous plot with a large and attractive rear garden with lawn, mature well-stocked borders and paved sitting areas. A drive to the front provides ample off-road parking and leads to a detached double garage with alarm system, light, power and electric door.