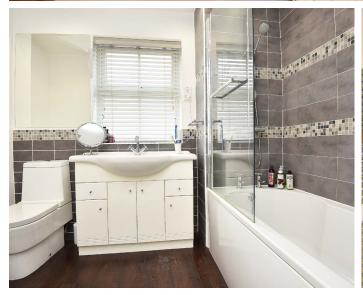

#### **BATHROOM**

A modern white suite with WC, basin set with a vanity unit and bath with shower above. Window to front.