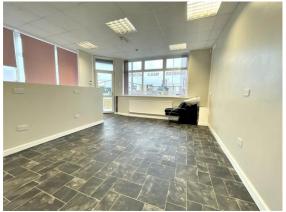

#### GENERAL DESCRIPTION

58 sq meters of A1-A5 commercial space over two floors in a prominent corner main road location in the area of Tyersal. Benefits from: Security shutters; Two WC's; modern decor; one off street parking space; Upvc double glazed; gas central heating. An early inspection is recommended to appreciate the size, location and versatility of the space on offer. Available on a full repairing and insuring lease. Incentives may be available dependant on application. Available 4th November 2022. Deposit £692