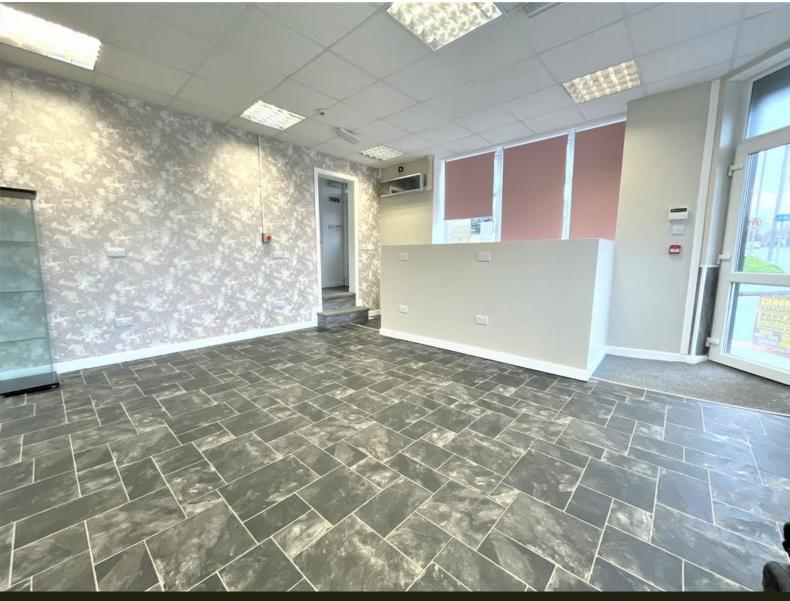

#### GENERAL DESCRIPTION

58 sq meters of A1-A5 commercial space over two floors in a prominent corner main road location in the area of Tyersal. Benefits from: Security shutters; Two WC's; modern decor; one off street parking space; Upvc double glazed; gas central heating. An early inspection is recommended to appreciate the size, location and versatility of the space on offer. Available on a full repairing and insuring lease. Incentives may be available dependant on application. Available 4th November 2022. Deposit £692