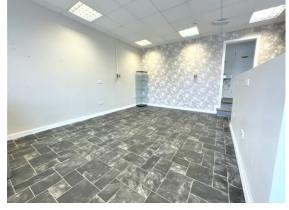

#### GENERAL DESCRIPTION

58 sq meters of A1-A5 commercial space over two floors in a prominent corner main road location in the area of Tyersal. Benefits from: Security shutters; Two WC's; modern decor; one off street parking space; Upvc double glazed; gas central heating. An early inspection is recommended to appreciate the size, location and versatility of the space on offer. Available on a full repairing and insuring lease. Incentives may be available dependant on application. Available 4th November 2022. Deposit £692