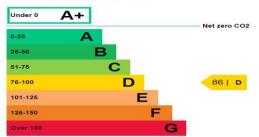

### £600 PCM

Commercial Premises
58 sq Meters
Ground & Basement Floors
Two WCs. Kitchen
Security Shutters
Incentives may be available
Parking Space
Deposit £692
Full Repairing/Insuring Lease

This property's current energy rating is D.

Properties are given a rating from A+ (most efficient) to G (least efficient).

Properties are also given a score. The larger the number, the more carbon dioxide (CO2) your property is likely to emit.