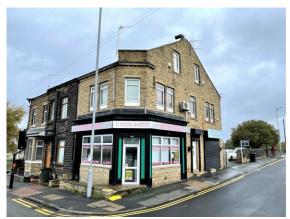

## DICK LANE, TYERSAL BD4 8JH

#### GENERAL DESCRIPTION

58 sq meters of A1-A5 commercial space over two floors in a prominent corner main road location in the area of Tyersal. Benefits from: Security shutters; Two WC's; modern decor; one off street parking space; Upvc double glazed; gas central heating. An early inspection is recommended to appreciate the size, location and versatility of the space on offer. Available on a full repairing and insuring lease. Incentives may be available dependant on application. Available 4th November 2022. Deposit £692