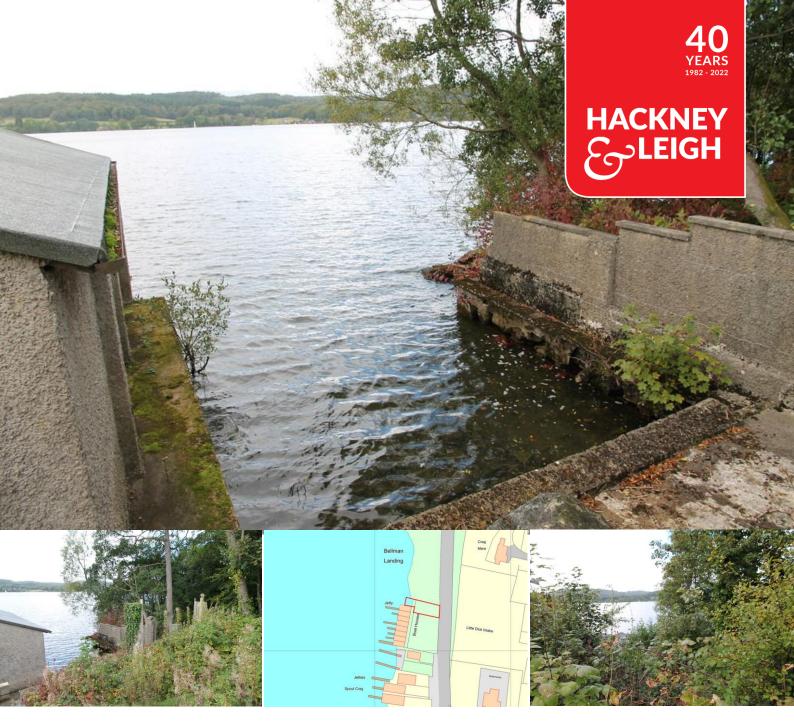

## **Bowness On Windermere**

Land at Bellman Landing, Storrs Park, Bowness On Windermere, LA23

3LG

A fabulous opportunity to purchase this parcel of land in a sought after area on the edge of lake Windermere. Planning permission has been granted for a new dry dock boathouse and dayroom. More information upon request.

## Description

A rare opportunity to purchase this freehold piece of land in a fantastic location with planning permission for a new dry dock boathouse and day room on the shores of Lake Windermere with the added benefit of off road parking and it's own private pedestrian access. Planning permission has been granted (planning ref: 7/2021/5896) with some conditions in place for materials.

## Location

Located just south of Storrs Hall Hotel. From Bowness village proceed south on the A592 towards Newby Bridge passing the Storrs Hall Hotel on the right, continue for a few hundred metres and the land is slightly below the road on the right.