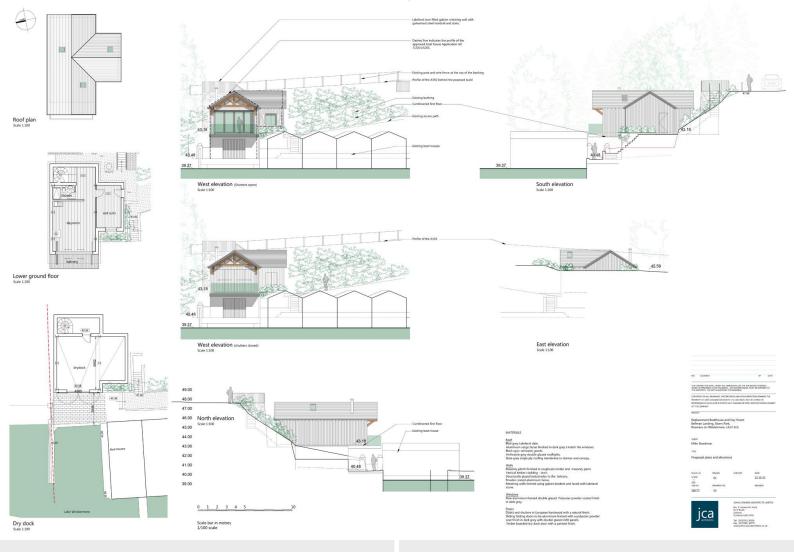

## Description

A rare opportunity to purchase this freehold piece of land in a fantastic location with planning permission for a new dry dock boathouse and day room on the shores of Lake Windermere with the added benefit of off road parking and it's own private pedestrian access. Planning permission has been granted (planning ref: 7/2021/5896) with some conditions in place for materials.

The property plans have been carefully thought out to maximise the land available. The lower ground floor will have a large day room with glazed balustrade balcony and a separate shower room plus a 'wet suit' room and dry dock boathouse below. The end result could be simply stunning with far reaching views over Lake Windermere and over to the Lakeland fells beyond.