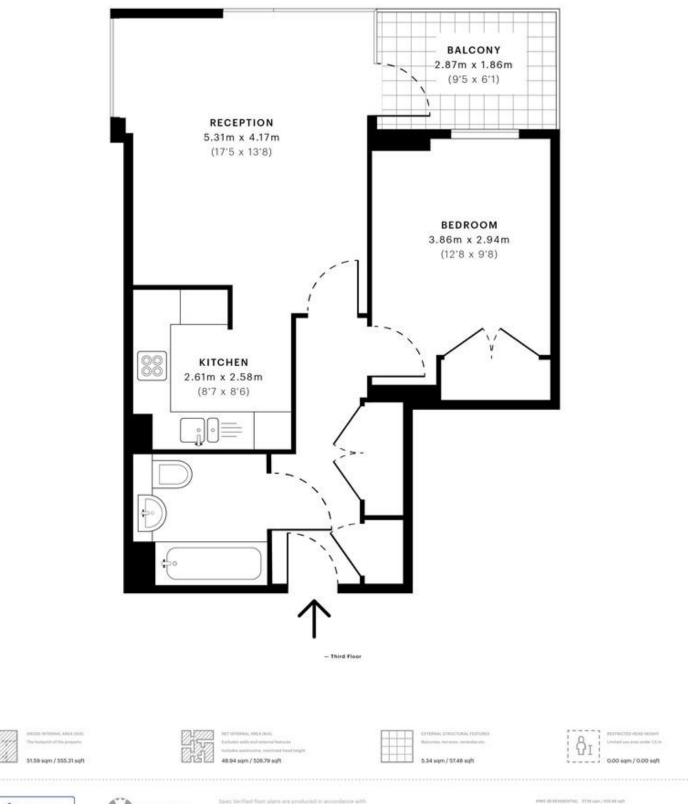

## Zenith Close, London £330,000 Leasehold

Mile are pleased to offer this spacious one bedroom flat for sale. The property consists of a large bedroom, a family bathroom, a large reception room with a semi open plan fully fitted kitchen. The apartment also benefits of a private balcony and a secured underground parking space. The property has got an ESW1 certificate and must be seen to avoid disappointment!! Brand new Flooring and in immaculate condition!! Located a short 5-7 min walk to the station and shops.

- BRAND NEW FLOORING
- Immaculate condition
- one bedroom flat
- balcony
- Secure gated parking

- LOCATED 5 8 MIN WALK TO STATION
- MUST BE SEEN!!
- Spacious
- lots of storage
- ESW1 Certificate

**GROSS INTERNAL AREA** 

51.59 sqm / 555.31 sqft

N

MONEY LAUNDERING REGULATIONS 2003: Intending purchasers will be asked to produce identification documentation at a later stage and we would ask for your co-operation in order that there will be no delay in