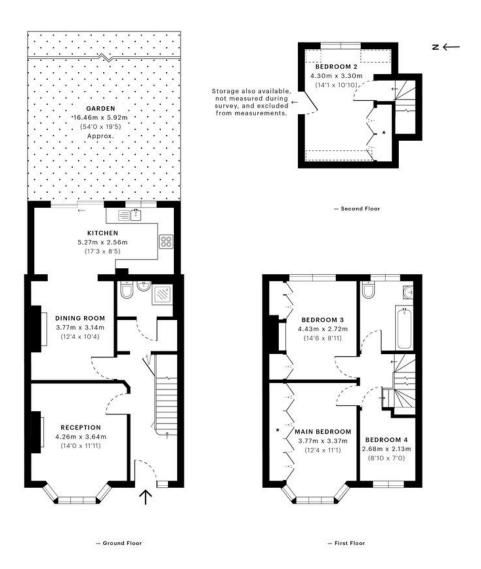

### **Property Features**

- 4 Bedroom House
- Mid Terraced House
- Separate Reception
- Spacious Bedrooms
- Ground Floor Shower Room
- First Floor Family Bathroom
- Large Kitchen & Diner
- Private Garden
- Utility Space
- Great Investment

### **Full Description**

AnistenHomes are proud to offer this 4-bedroom mid-terraced house located in Chadwell Heath. the property is close by to local amenities and within walking distance to Sainsburys and Chadwell Heath station. The property has many benefits such as a spacious fitted kitchen and diner, separate reception, utility area, ample storage, ground floor shower room, a second family bathroom on the first floor and 4 generous sized bedrooms with a large private garden. Viewings are highly recommended.

#### Property Key Features:

- 4 Bedroom House
- Mid Terraced
- Permit Parking
- Currently Tenanted
- Great Condition
- Gas Central Heating
- Double Glazed Windows
- 2 Bathrooms
- Utility Space
- Large Private Garden
- Separate Reception
- Large Kitchen and Diner
- Ample Storage