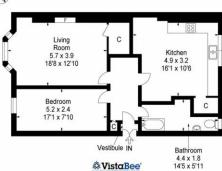

The building is entered via security entry and the communal close is smart and traditional. The accommodation comprises; reception hall with storage, bay window lounge with feature fireplace and walk-in

This plan is for byout guidance only and in not drawn to scale. White every care is taken in the preparation of this plan, please check all dimension and shapes before making any doction reliant upon them. All room dimensions taken through cupboard/wardrobes to wall surface where possible or to surfaces indicated by arrow heads. (D 110927)

© VistaBlee 2018

storage cupboard, spacious dining kitchen with pantry cupboard, double bedroom and to complete the layout there is a stylish 3 piece bathroom with over-bath shower. The property has gas central heating, continuous laminate flooring throughout and on-street residents parking permits are available.