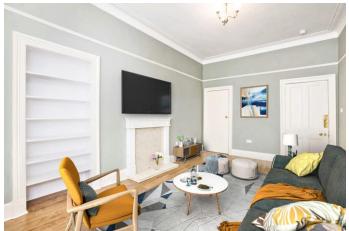

The building is entered via security entry and the communal close is smart and traditional. The accommodation comprises; reception hall with storage, bay window lounge with feature fireplace and walk-in

© VistaBlee 2018

storage cupboard, spacious dining kitchen with pantry cupboard, double bedroom and to complete the layout there is a stylish 3 piece bathroom with over-bath shower. The property has gas central heating, continuous laminate flooring throughout and on-street residents parking permits are available.