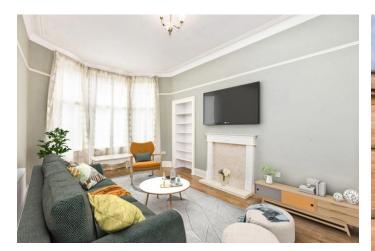

The building is entered via security entry and the communal close is smart and traditional. The accommodation comprises; reception hall with storage, bay window lounge with feature fireplace and walk-in

© VistaBlee 2018

storage cupboard, spacious dining kitchen with pantry cupboard, double bedroom and to complete the layout there is a stylish 3 piece bathroom with over-bath shower. The property has gas central heating, continuous laminate flooring throughout and on-street residents parking permits are available.