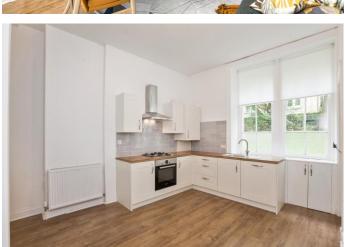

© VistaBlee 2018

storage cupboard, spacious dining kitchen with pantry cupboard, double bedroom and to complete the layout there is a stylish 3 piece bathroom with over-bath shower. The property has gas central heating, continuous laminate flooring throughout and on-street residents parking permits are available.