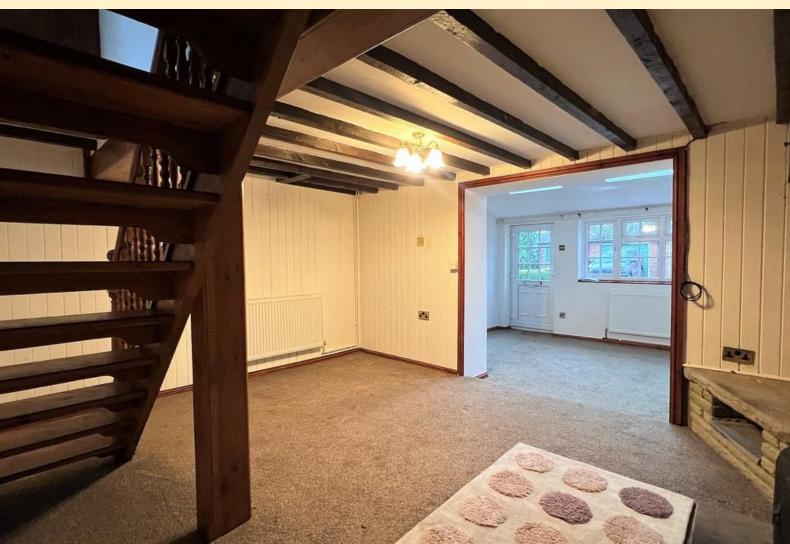

**LOUNGE** 11' 6" x 13' 7" (3.53m x 4.15m) Having stairs rising to the first floor landing, stone fireplace with open fire, TV aerial point, radiator, beams to the ceiling, carpet flooring and door through to the kitchen.