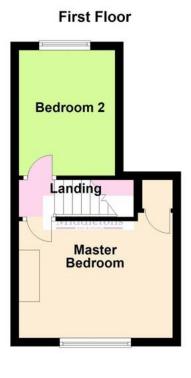

The accommodation in brief comprises; dining room, lounge, kitchen and bathroom to the ground floor. Two bedrooms to the first floor. Gas central heating. Outside the property benefits from off road parking to the front and a low maintenance courtyard to the rear.

**LANDING** Taking the stairs from the lounge to the first floor landing having doors off to;

MASTER BEDROOM 14' 2" x 10' 0" (4.33m x 3.06m)
Having a double glazed window to the front aspect,
radiator, built-in storage, loft access hatch and carpet
flooring.

**BEDROOM TWO** 8' 1" x 9' 7" (2.48m x 2.93m) Having a double glazed window overlooking open countryside to the rear, radiator and carpet flooring.

**OUTSIDE TO THE FRONT** Gravelled drive providing off road parking with mature shrubs and hedging to each side.