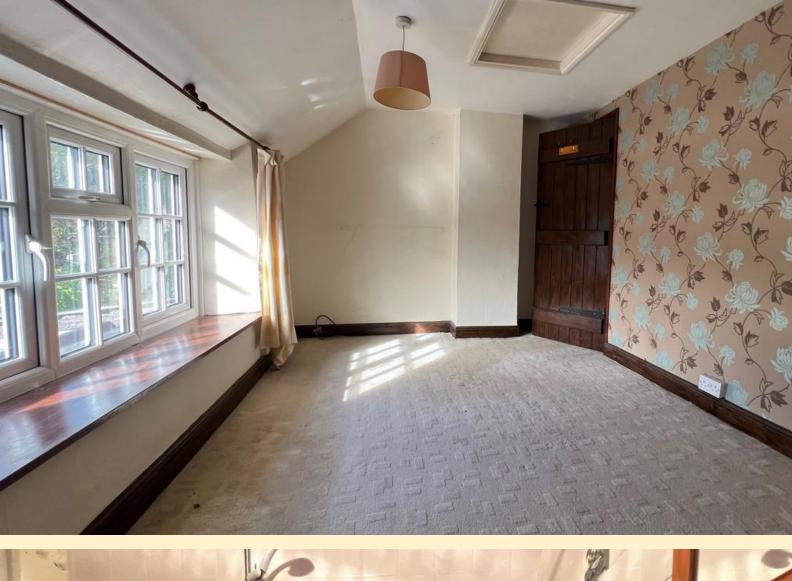

**LANDING** Taking the stairs from the lounge to the first floor landing having doors off to;

MASTER BEDROOM 14' 2" x 10' 0" (4.33m x 3.06m)
Having a double glazed window to the front aspect,
radiator, built-in storage, loft access hatch and carpet
flooring.