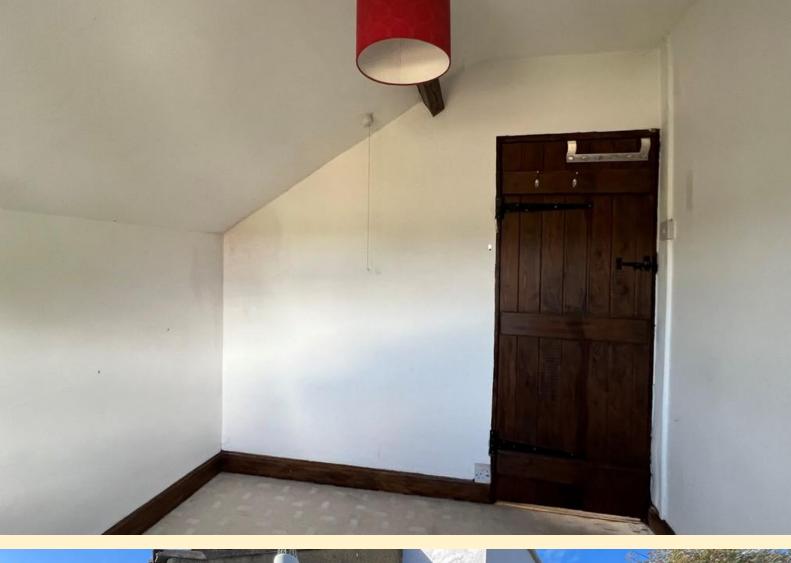

**BEDROOM TWO** 8' 1" x 9' 7" (2.48m x 2.93m) Having a double glazed window overlooking open countryside to the rear, radiator and carpet flooring.

**OUTSIDE TO THE FRONT** Gravelled drive providing off road parking with mature shrubs and hedging to each side.