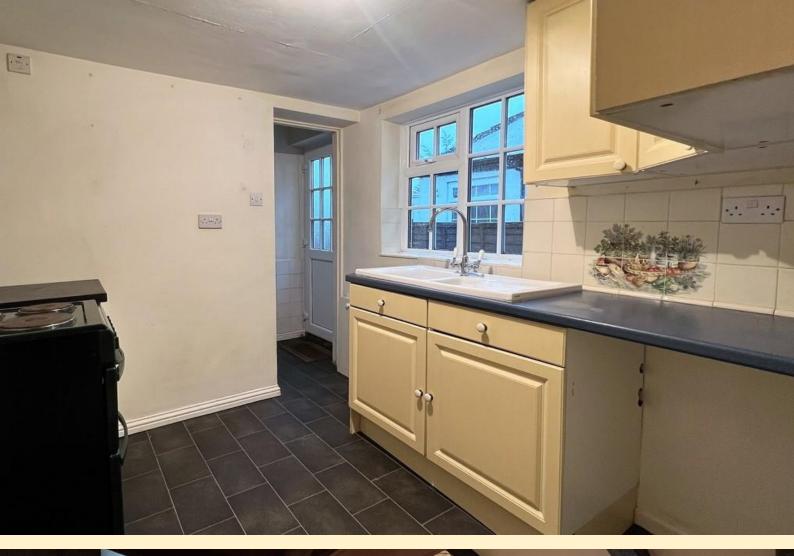

**KITCHEN** 8' 8" x 8' 5" (2.65m x 2.58m) Fitted with wall and base units, roll edge work surfaces, ceramic one and a half bowl sink and drainer unit, space and plumbing for a washing machine and space for a free standing cooker. Double glazed window and external door to the rear courtyard, door to the bathroom, radiator and vinyl flooring.