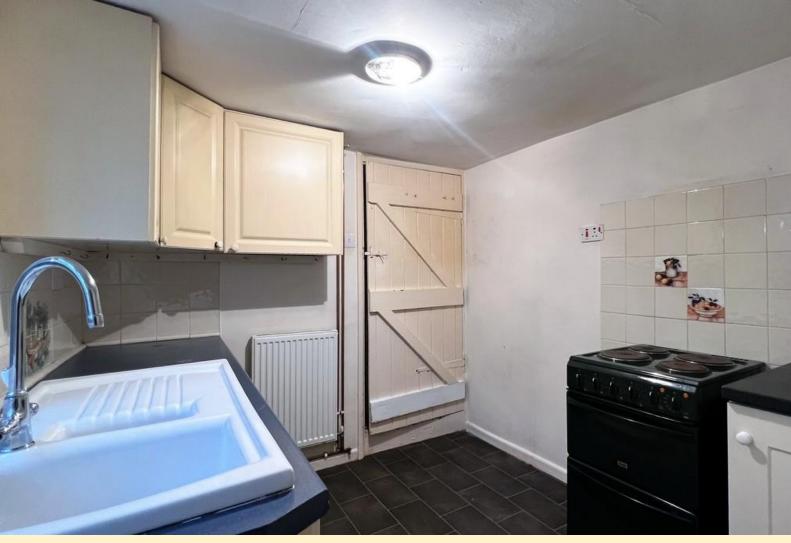

**KITCHEN** 8' 8" x 8' 5" (2.65m x 2.58m) Fitted with wall and base units, roll edge work surfaces, ceramic one and a half bowl sink and drainer unit, space and plumbing for a washing machine and space for a free standing cooker. Double glazed window and external door to the rear courtyard, door to the bathroom, radiator and vinyl flooring.