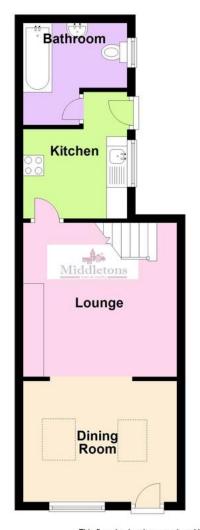

The accommodation in brief comprises; dining room, lounge, kitchen and bathroom to the ground floor. Two bedrooms to the first floor. Gas central heating. Outside the property benefits from off road parking to the front and a low maintenance courtyard to the rear.

**DININ G ROO M** 12' 2" x 9' 7" (3.73m x 2.93m) Having a UPVC front door into the dining room, double glazed window and two Velux windows allow plenty of natural light, radiator, carpet flooring and opening through to the lounge.

**LOUNGE** 11' 6" x 13' 7" (3.53m x 4.15m) Having stairs rising to the first floor landing, stone fireplace with open fire, TV aerial point, radiator, beams to the ceiling, carpet flooring and door through to the kitchen.

**KITCHEN** 8' 8" x 8' 5" (2.65m x 2.58m) Fitted with wall and base units, roll edge work surfaces, ceramic one and a half bowl sink and drainer unit, space and plumbing for a washing machine and space for a free standing cooker. Double glazed window and external door to the rear courtyard, door to the bathroom, radiator and vinyl flooring.

**BATHROO M** 6' 6" x 8' 5" (1.99m x 2.58m) Comprising of a panel bath with shower over, wall mounted wash hand basin, low flush WC and a heated towel rail. Obscure glazed window, tiled walls and vinyl flooring.

## **Ground Floor**

This floorplan has been produced by Middletons as a guide only. For further information call 01664 566258 Plan produced using PlanUp.