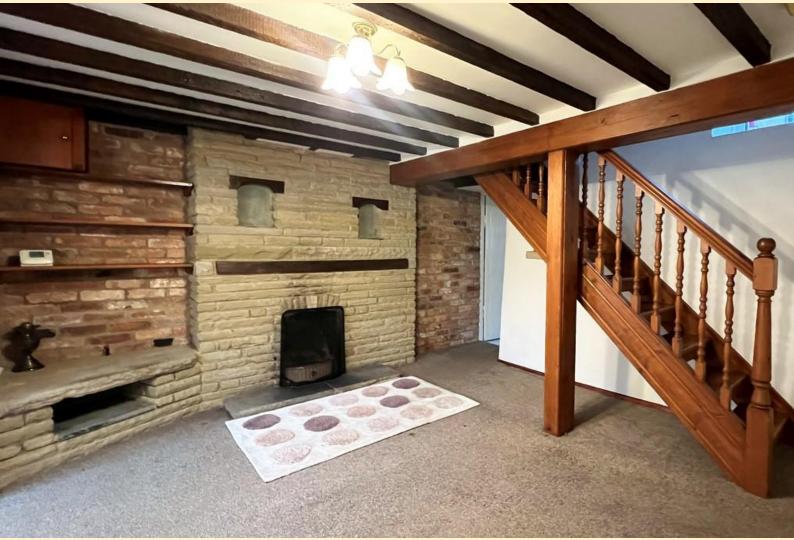

**LOUNGE** 11' 6" x 13' 7" (3.53m x 4.15m) Having stairs rising to the first floor landing, stone fireplace with open fire, TV aerial point, radiator, beams to the ceiling, carpet flooring and door through to the kitchen.