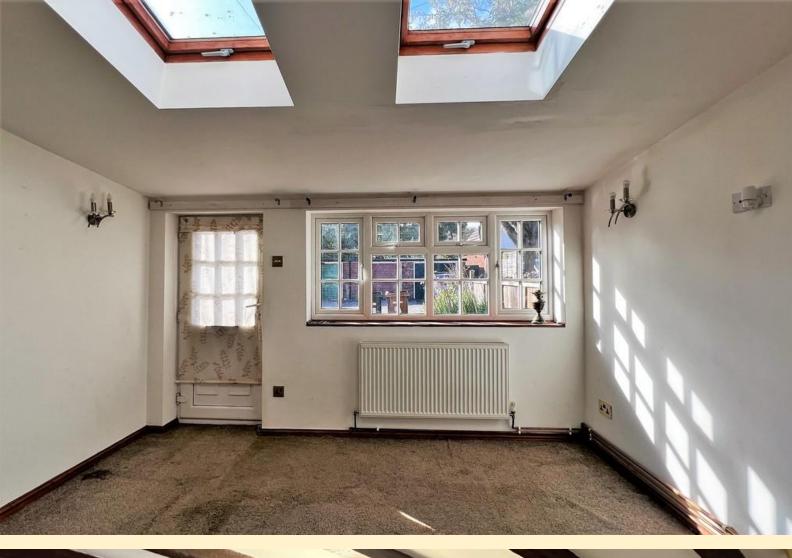

**DININ G ROO M** 12' 2" x 9' 7" (3.73m x 2.93m) Having a UPVC front door into the dining room, double glazed window and two Velux windows allow plenty of natural light, radiator, carpet flooring and opening through to the lounge.