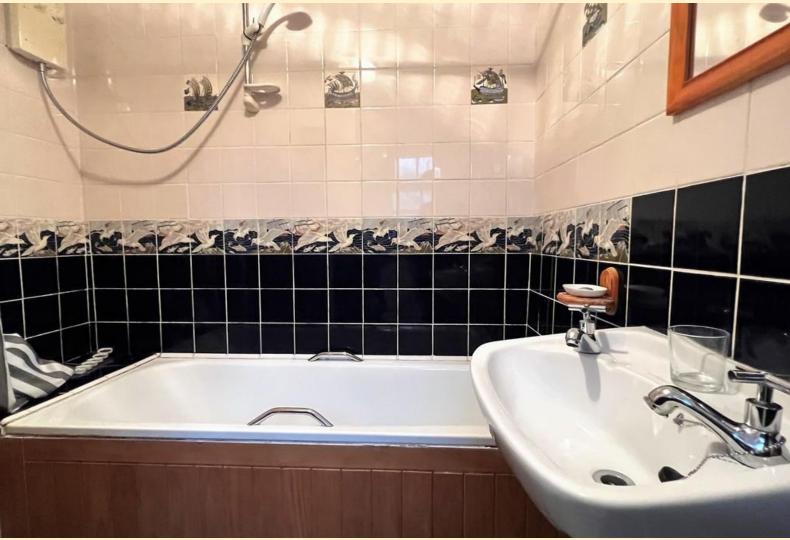

**BATHROO M** 6' 6" x 8' 5" (1.99m x 2.58m) Comprising of a panel bath with shower over, wall mounted wash hand basin, low flush WC and a heated towel rail. Obscure glazed window, tiled walls and vinyl flooring.