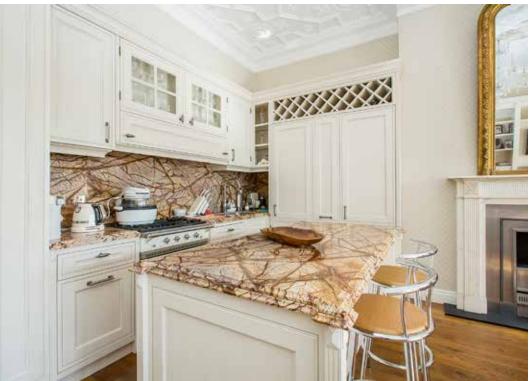

An extraordinary freehold house which has been beautifully renovated. With its entrance tucked away to the side of The Russian Orthodox Church, the property also benefits from a full frontage and secondary entrance to the rear on Ennismore Mews. Extending to 2,264 square feet (210 square meters), this four double bedroom (all en-suite) house has a wonderful reception room with ornate mouldings and a beautiful southerly aspect down the length of the mews. The master bedroom suite has a stunning south facing roof terrace and a dressing room, again with views down the mews.

## ACCOMMODATION

- Entrance Hall
- Open Plan Kitchen/Drawing Room/Dining Room
- Cloakroom
- Master Bedroom with En-Suite Bathroom and Dressing Room
- Roof Terrace
- Bedroom 2 with En-Suite Bathroom and Dressing Room
- 2 Further Bedroom with En-Suite Shower Rooms
- Plant Room
- Roof Terrace