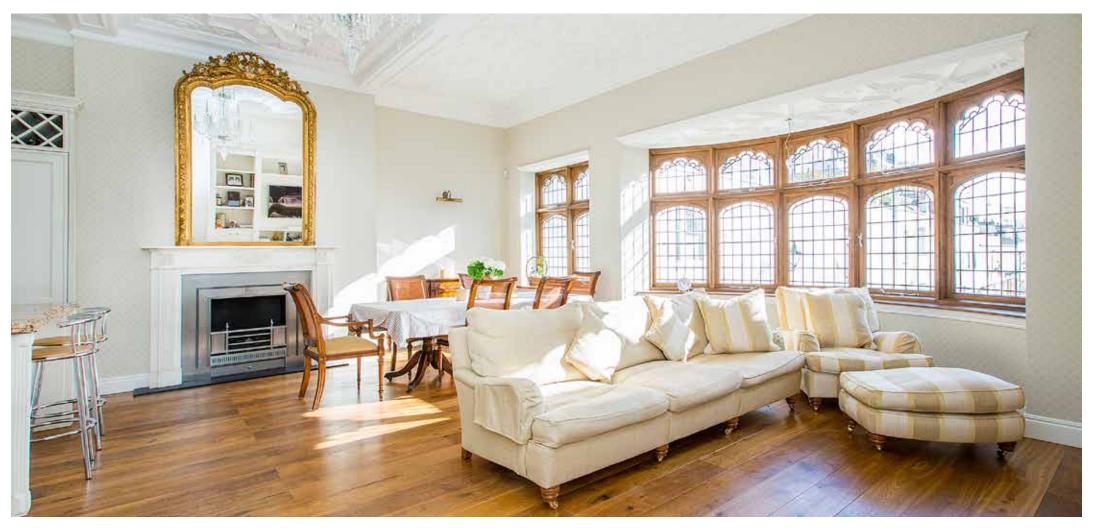

An extraordinary freehold house which has been beautifully renovated. With its entrance tucked away to the side of The Russian Orthodox Church, the property also benefits from a full frontage and secondary entrance to the rear on Ennismore Mews. Extending to 2,264 square feet (210 square meters), this four double bedroom (all en-suite) house has a wonderful reception room with ornate mouldings and a beautiful southerly aspect down the length of the mews. The master bedroom suite has a stunning south facing roof terrace and a dressing room, again with views down the mews.

## ACCOMMODATION

- Entrance Hall
- Open Plan Kitchen/Drawing Room/Dining Room
- Cloakroom
- Master Bedroom with En-Suite Bathroom and Dressing Room
- Roof Terrace
- Bedroom 2 with En-Suite Bathroom and Dressing Room
- 2 Further Bedroom with En-Suite Shower Rooms
- Plant Room
- Roof Terrace