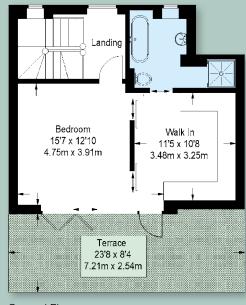

## Approximate Gross Internal Area (Including Reduced Headroom) 2,264 Square Feet / 210.3 Square Metres

Raised Ground Floor

Ground Floor

First Floor

Second Floor

NOTE: These particulars have been prepared to give a fair overall view of the property. They should not be considered confirmation of the property's structural condition nor that any services, appliances, equipment or facilities are in good working order. Descriptions are given as opinion, not as statement of fact and measurements are approximate, as a guide only. Photograph/s show only part/s of the property and it should not be assumed that contents/furnishings/furniture shown are included in the sale. Purchasers should seek verification on any points fundamental to a purchase prior to purchase. The EPC for this property will be presented along with this brochure. If it has become detached or is not provided please contact the office who will supply you with a copy.