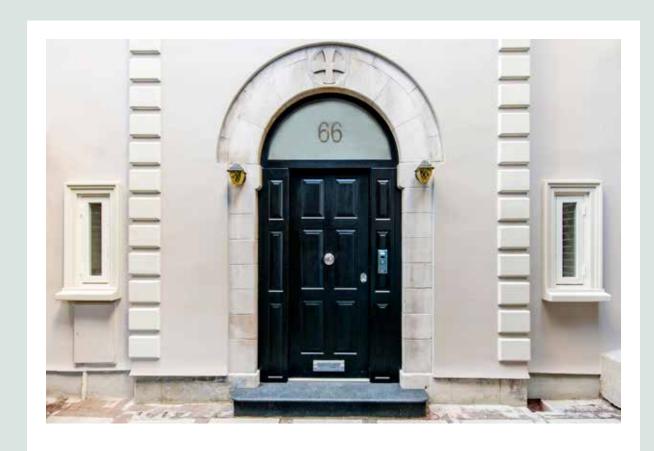

An extraordinary freehold house which has been beautifully renovated. With its entrance tucked away to the side of The Russian Orthodox Church, the property also benefits from a full frontage and secondary entrance to the rear on Ennismore Mews. Extending to 2,264 square feet (210 square meters), this four double bedroom (all en-suite) house has a wonderful reception room with ornate mouldings and a beautiful southerly aspect down the length of the mews. The master bedroom suite has a stunning south facing roof terrace and a dressing room, again with views down the mews.