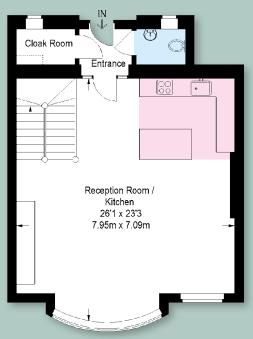

## Approximate Gross Internal Area (Including Reduced Headroom) 2,264 Square Feet / 210.3 Square Metres

Raised Ground Floor

Ground Floor

First Floor

Second Floor

NOTE: These particulars have been prepared to give a fair overall view of the property. They should not be considered confirmation of the property's structural condition nor that any services, appliances, equipment or facilities are in good working order. Descriptions are given as opinion, not as statement of fact and measurements are approximate, as a guide only. Photograph/s show only part/s of the property and it should not be assumed that contents/furnishings/furniture shown are included in the sale. Purchasers should seek verification on any points fundamental to a purchase prior to purchase. The EPC for this property will be presented along with this brochure. If it has become detached or is not provided please contact the office who will supply you with a copy.