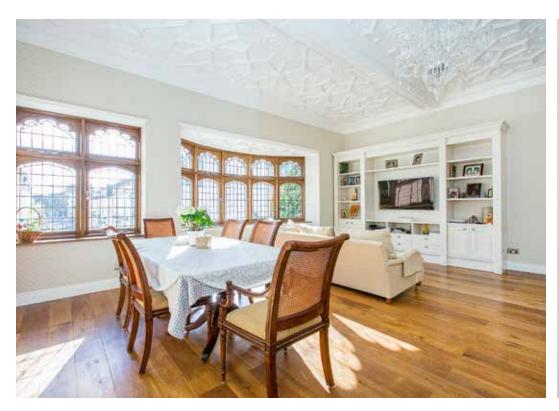

An extraordinary freehold house which has been beautifully renovated. With its entrance tucked away to the side of The Russian Orthodox Church, the property also benefits from a full frontage and secondary entrance to the rear on Ennismore Mews. Extending to 2,264 square feet (210 square meters), this four double bedroom (all en-suite) house has a wonderful reception room with ornate mouldings and a beautiful southerly aspect down the length of the mews. The master bedroom suite has a stunning south facing roof terrace and a dressing room, again with views down the mews.

## ACCOMMODATION

- Entrance Hall
- Open Plan Kitchen/Drawing Room/Dining Room
- Cloakroom
- Master Bedroom with En-Suite Bathroom and Dressing Room
- Roof Terrace
- Bedroom 2 with En-Suite Bathroom and Dressing Room
- 2 Further Bedroom with En-Suite Shower Rooms
- Plant Room
- Roof Terrace