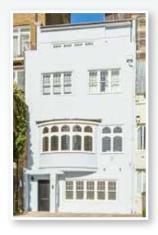

An extraordinary freehold house which has been beautifully renovated. With its entrance tucked away to the side of The Russian Orthodox Church, the property also benefits from a full frontage and secondary entrance to the rear on Ennismore Mews. Extending to 2,264 square feet (210 square meters), this four double bedroom (all en-suite) house has a wonderful reception room with ornate mouldings and a beautiful southerly aspect down the length of the mews. The master bedroom suite has a stunning south facing roof terrace and a dressing room, again with views down the mews.