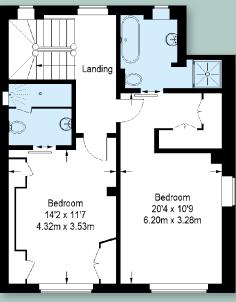

## Approximate Gross Internal Area (Including Reduced Headroom) 2,264 Square Feet / 210.3 Square Metres

Raised Ground Floor

Ground Floor

First Floor

Second Floor

NOTE: These particulars have been prepared to give a fair overall view of the property. They should not be considered confirmation of the property's structural condition nor that any services, appliances, equipment or facilities are in good working order. Descriptions are given as opinion, not as statement of fact and measurements are approximate, as a guide only. Photograph/s show only part/s of the property and it should not be assumed that contents/furnishings/furniture shown are included in the sale. Purchasers should seek verification on any points fundamental to a purchase prior to purchase. The EPC for this property will be presented along with this brochure. If it has become detached or is not provided please contact the office who will supply you with a copy.