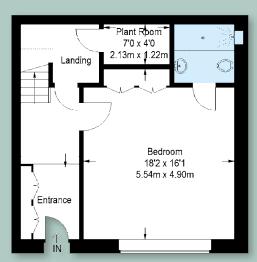

## Approximate Gross Internal Area (Including Reduced Headroom) 2,264 Square Feet / 210.3 Square Metres

Raised Ground Floor

Ground Floor

First Floor

Second Floor

NOTE: These particulars have been prepared to give a fair overall view of the property. They should not be considered confirmation of the property's structural condition nor that any services, appliances, equipment or facilities are in good working order. Descriptions are given as opinion, not as statement of fact and measurements are approximate, as a guide only. Photograph/s show only part/s of the property and it should not be assumed that contents/furnishings/furniture shown are included in the sale. Purchasers should seek verification on any points fundamental to a purchase prior to purchase. The EPC for this property will be presented along with this brochure. If it has become detached or is not provided please contact the office who will supply you with a copy.