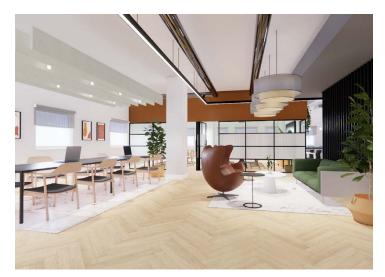

#### **Property Highlights**

4 Moorgate boasts an attractive Portland stone façade, fully remodelled manned reception, and upgraded end of trip facilities.

The lifts open directly on to the floor which is undergoing a comprehensive refurbishment. From Q2 2024 the space will have a new design-led, high-spec fit out to include meeting rooms, kitchen/breakout area, call booths, open plan and hot desking. The plan is visible in the media section of the listing.