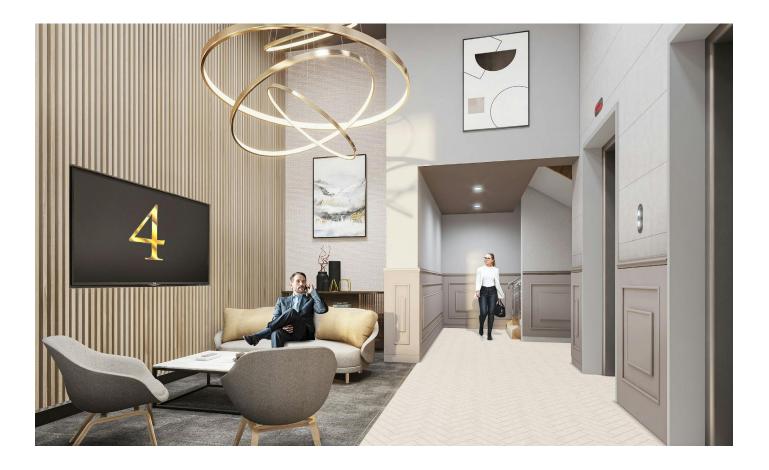

#### **Property Highlights**

4 Moorgate boasts an attractive Portland stone façade, fully remodelled manned reception, and upgraded end of trip facilities.

The lifts open directly on to the floor which is undergoing a comprehensive refurbishment. From Q2 2024 the space will have a new design-led, high-spec fit out to include meeting rooms, kitchen/breakout area, call booths, open plan and hot desking. The plan is visible in the media section of the listing.