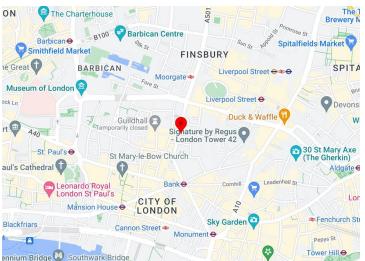

#### Location

The property is located in the heart of the City of London. It is situated on the corner of Moorgate and King's Arms Yard, close to the Bank of England, Gresham Street and Lothbury. It is in close proximity to Moorgate and Bank Underground stations, providing direct access to the Elizabeth, DLR, Northern, Hammersmith & City, Central, District & Circle, Waterloo & City line services.