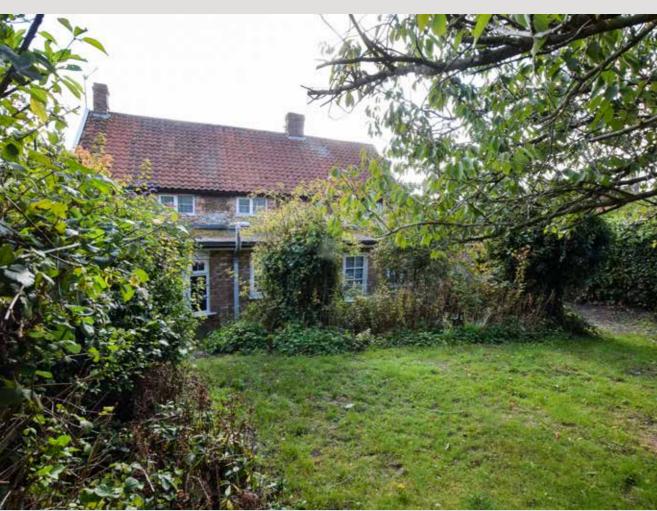

## 1 Docking Road

Sedgeford, Norfolk PE36 5LR

**Exciting Opportunity** 

Two Bedrooms

'Chocolate Box' Cottage In Need of Updating

Pleasant Garden with Field Views to Rear

Opportunity to Purchase Together with Two Properties in the Row\*

No Onward Chain

A rare opportunity has arisen to acquire one, two or three\* charming cottages standing in a prominent position at the eastern entrance to the village approached from Docking and Burnham Market. The group of pretty cottages were originally built over 200 years ago of carr-stone, flint, brick and pantile. Photographs of the cottages have appeared in local guide books.

While internal modernisation is required, acknowledged in the asking price, the properties offer great potential.

No.1 Docking Road's accommodation consists of two bedrooms, a lounge, kitchen and downstairs bathroom. There

is opportunity for extension (subject to relevant planning permissions and consents).

Outside, the property has a small low maintenance garden and a generous wide rear garden that is mainly lawned with mature trees. It has a wide gravel entrance drive offering ample parking, together with a brick, flint and pantile outbuilding with potential for conversion to a small studio or boathouse (subject to any relevant planning permissions and consents). Its hidden gems are the views of open fields and glorious sunsets.