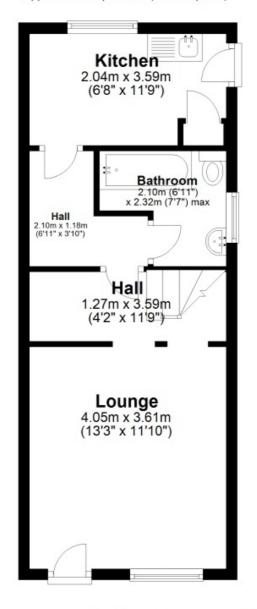

While internal modernisation is required, acknowledged in the asking price, the properties offer great potential.

No.1 Docking Road's accommodation consists of two bedrooms, a lounge, kitchen and downstairs bathroom. There

### **Ground Floor**

Approx. 35.1 sq. metres (378.1 sq. feet)

**First Floor** Approx. 19.6 sq. metres (210.7 sq. feet)

Total area: approx. 54.7 sq. metres (588.9 sq. feet)

Whilst every attempt has been made to ensure the accuracy of the floor plan contained here, measurements of doors, windows, rooms and any other items are approximate and no responsibility is taken for any error, omission, or mis-statement. This plan is for illustrative purposes only and should be used as such by any prospective purchaser or tenant. The services, systems and appliances shown have not been tested and no guarantee as to their operability or efficiency can be given.