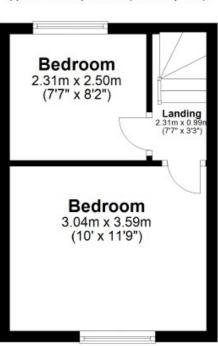

While internal modernisation is required, acknowledged in the asking price, the properties offer great potential.

No.1 Docking Road's accommodation consists of two bedrooms, a lounge, kitchen and downstairs bathroom. There

### **Ground Floor**

Approx. 35.1 sq. metres (378.1 sq. feet)

**First Floor** Approx. 19.6 sq. metres (210.7 sq. feet)

Total area: approx. 54.7 sq. metres (588.9 sq. feet)

Whilst every attempt has been made to ensure the accuracy of the floor plan contained here, measurements of doors, windows, rooms and any other items are approximate and no responsibility is taken for any error, omission, or mis-statement. This plan is for illustrative purposes only and should be used as such by any prospective purchaser or tenant. The services, systems and appliances shown have not been tested and no guarantee as to their operability or efficiency can be given.