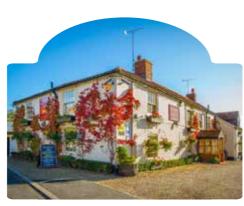

## 1 Docking Road

Sedgeford, Norfolk PE36 5LR

**Exciting Opportunity** 

Two Bedrooms

'Chocolate Box' Cottage In Need of Updating

Pleasant Garden with Field Views to Rear

Opportunity to Purchase Together with Two Properties in the Row\*

No Onward Chain

A rare opportunity has arisen to acquire one, two or three\* charming cottages standing in a prominent position at the eastern entrance to the village approached from Docking and Burnham Market. The group of pretty cottages were originally built over 200 years ago of carr-stone, flint, brick and pantile. Photographs of the cottages have appeared in local guide books.

While internal modernisation is required, acknowledged in the asking price, the properties offer great potential.

No.1 Docking Road's accommodation consists of two bedrooms, a lounge, kitchen and downstairs bathroom. There

is opportunity for extension (subject to relevant planning permissions and consents).

Outside, the property has a small low maintenance garden and a generous wide rear garden that is mainly lawned with mature trees. It has a wide gravel entrance drive offering ample parking, together with a brick, flint and pantile outbuilding with potential for conversion to a small studio or boathouse (subject to any relevant planning permissions and consents). Its hidden gems are the views of open fields and glorious sunsets.