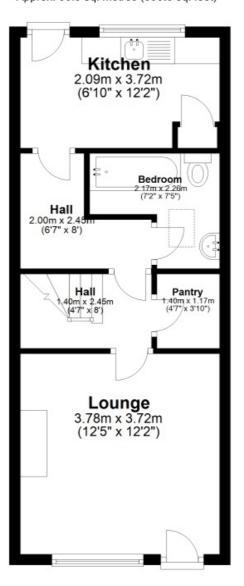

a new home is just the beginning SOWERBYS

**Ground Floor** Approx. 36.3 sq. metres (390.5 sq. feet)

Total area: approx. 56.4 sq. metres (607.6 sq. feet)

Whilst every attempt has been made to ensure the accuracy of the floor plan contained here, measurements of doors, windows, rooms and any other items are approximate and no responsibility is taken for any error, omission, or mis-statement. This plan is for illustrative purposes only and should be used as such by any prospective purchaser or tenant. The services, systems and appliances shown have not been tested and no guarantee as to their operability or efficiency can be given. Copyright V360 Ltd 2022 | www.houseviz.com