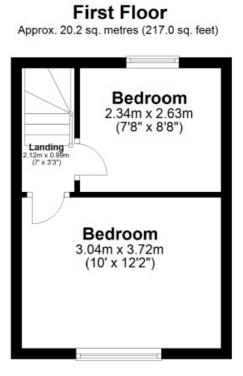

SOWERBYS HUNSTANTON OFFICE 01485 533666 hunstanton@sowerbys.com

consists of two bedrooms, a lounge, kitchen and downstairs bathroom. There is opportunity for extension (subject to relevant planning permissions and consents).

Outside, the property has a small low maintenance frontage with a generous rear garden that is mainly lawned with mature trees and shrubs. Its hidden gems are the views of open fields and glorious sunsets.