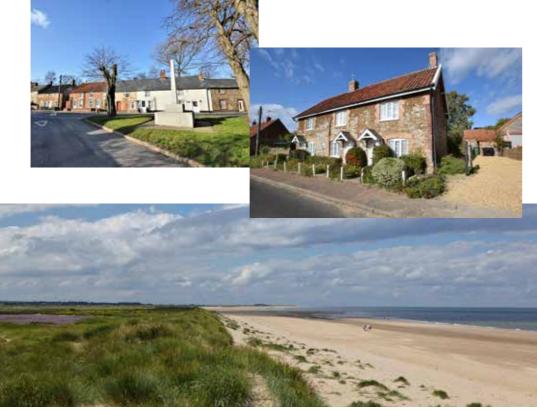

## 2 Docking Road Sedgeford, Norfolk

THE S

SOWERBYS

**PE36 5LR** 

S

**Exciting Opportunity** 

**Two Bedrooms** 

'Chocolate Box' Cottage In Need of Updating

Pleasant Garden with Field Views to Rear

Opportunity to Purchase Together with Two Properties in the Row\*

No Onward Chain

rare opportunity has arisen to Acquire one, two or three\* charming cottages standing in a prominent position at the eastern entrance to the village approached from Docking and Burnham Market. The group of pretty cottages were originally built over 200 years ago of carr-stone, flint, brick and pantile. Photographs of the cottages have appeared in local guide books.

While internal modernisation is required, acknowledged in the asking price, the properties offer great potential.

Please contact us for further information on this wonderful opportunity.

No.2 Docking Road's accommodation

Outside, the property has a small low maintenance frontage with a generous rear garden that is mainly lawned with mature trees and shrubs. Its hidden gems are the views of open fields and glorious sunsets.

#### Note from Sowerbys

Brancaster Beach

"With a lovely village pub and the coast only being a few minutes drive away, it's easy to see why Sedgeford is so popular"

SOWERBYS