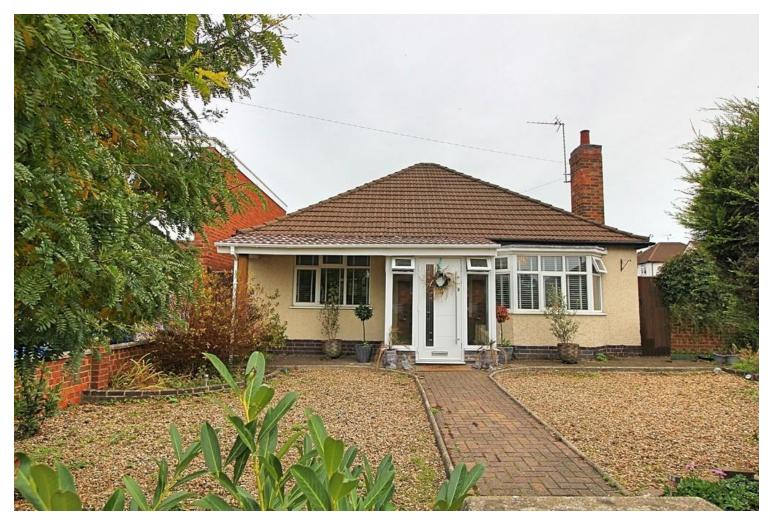

## **Property Summary**

This unique and exquisite two bedroom detached bungalow is pleasantly situated on corner plot with in the highly sought after location of Oadby Road, Wigston. The accommodation comprises extended entrance porch, main entrance hall, lounge, extended kitchen and diner, two bedrooms, refurbished bathroom, surrounding landscaped gardens, off road parking to the rear accessible via electronic gates. Internal inspection comes highly recommended.

**GROUND FLOOR** 908 sq.ft. (84.4 sq.m.) approx.

- **Detached Bungalow**
- Two Bedrooms
- Corner Plot
- Highly Sought After Location
- Immaculate Presentation
- Off Road Parking
- Extended Porch
- Extended Kitchen / Diner