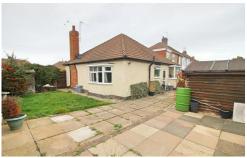

## **Property Summary**

This unique and exquisite two bedroom detached bungalow is pleasantly situated on corner plot with in the highly sought after location of Oadby Road, Wigston. The accommodation comprises extended entrance porch, main entrance hall, lounge, extended kitchen and diner, two bedrooms, refurbished bathroom, surrounding landscaped gardens, off road parking to the rear accessible via electronic gates. Internal inspection comes highly recommended.

**GROUND FLOOR** 908 sq.ft. (84.4 sq.m.) approx.

- **Detached Bungalow**
- Two Bedrooms
- Corner Plot
- Highly Sought After Location
- Immaculate Presentation
- Off Road Parking
- Extended Porch
- Extended Kitchen / Diner