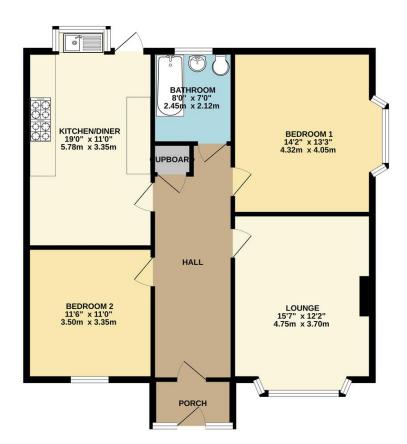

**GROUND FLOOR** 908 sq.ft. (84.4 sq.m.) approx.

- **Detached Bungalow**
- Two Bedrooms
- Corner Plot
- Highly Sought After Location
- Immaculate Presentation
- Off Road Parking
- Extended Porch
- Extended Kitchen / Diner