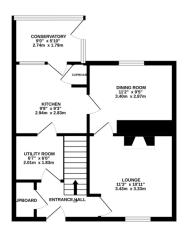

GROUND FLOOR 454 sq.ft. (42.2 sq.m.) approx

1ST FLOOR 420 sq.ft. (39.1 sq.m.) approx

**Energy Efficiency Rating** England, Scotland & Wales

- No Chain
- Three Bedrooms
- Mid Town House
- Large Rear Garden
- Utility Room
- Cons ervatory
- Two Reception Rooms
- Off Road Parking