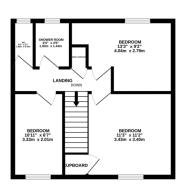

GROUND FLOOR 454 sq.ft. (42.2 sq.m.) approx

1ST FLOOR 420 sq.ft. (39.1 sq.m.) approx

**Energy Efficiency Rating** England, Scotland & Wales

- No Chain
- Three Bedrooms
- Mid Town House
- Large Rear Garden
- Utility Room
- Cons ervatory
- Two Reception Rooms
- Off Road Parking