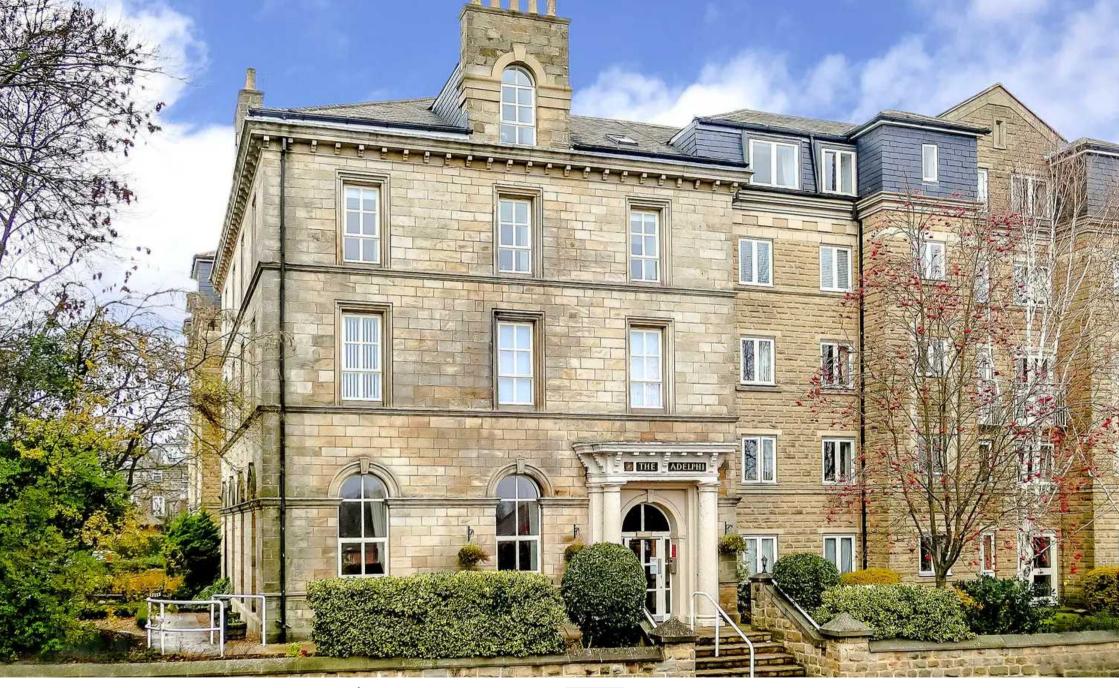

## Flat 7

The Adelphi Cold Bath Road, Harrogate

Offered with no onward chain, this one bedroom ground floor flat forming part of an over 55's, warden controlled complex, stands in attractive communal gardens and is conveniently located for all the amenities on Cold Bath Road.

Council Tax band: C

Tenure: Leasehold

- OVER 55'S
- NO CHAIN
- GROUND FLOOR
- CLOSE TO AMENITIES
- WARDEN CONTROLLED

MYRINGS

Total Area: 47.5 m<sup>2</sup> ... 512 ft<sup>2</sup>

All measurements are approximate and for display purposes only.