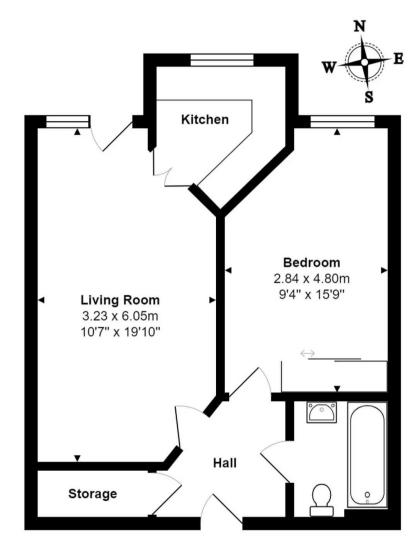

Council Tax band: C

Tenure: Leasehold

- OVER 55'S
- NO CHAIN
- GROUND FLOOR
- CLOSE TO AMENITIES
- WARDEN CONTROLLED

MYRINGS

Total Area: 47.5 m<sup>2</sup> ... 512 ft<sup>2</sup>

All measurements are approximate and for display purposes only.