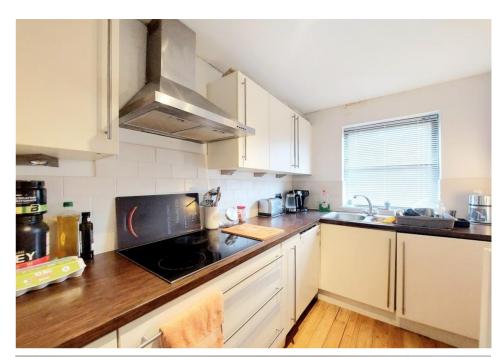

The accommodation comprises: Entrance hallway, leading through to a bright and sizeable living room to the rear, with hardwood flooring. Overlooking the rear garden, the living room is open plan to the impressive kitchen, which is extensively fitted with a range of stylish units, incorporating a host of integrated appliances, ample counter tops and a breakfast bar.