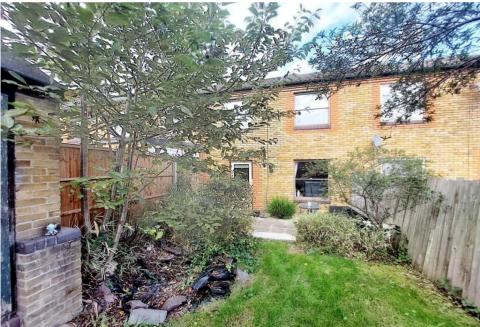

To the first floor, the landing leads through to two spacious double bedrooms to the rear and a modern bathroom with separate W.C.

Outside, the front garden is well stocked with a variety of shrubs, all set within fenced boundaries. There is access to an integral outside store area. To the rear, the private south facing garden is laid to lawn with a paved patio area and a brick outbuilding is located to the far end of the plot.