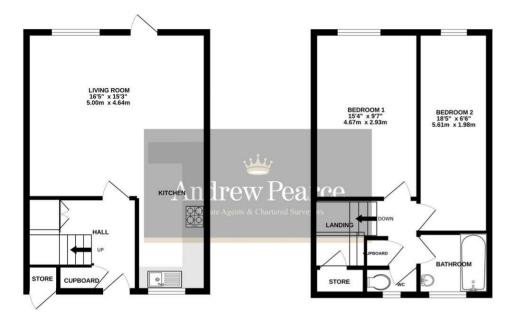

To the first floor, the landing leads through to two spacious double bedrooms to the rear and a modern bathroom with separate W.C.

Outside, the front garden is well stocked with a variety of shrubs, all set within fenced boundaries. There is access to an integral outside store area. To the rear, the private south facing garden is laid to lawn with a paved patio area and a brick outbuilding is located to the far end of the plot.

Chain free sale.

Tenure Leasehold 102 years remaining

Ground Rent £10 per annum

**Council Tax band** C

Council Tax charge £1,815.20

**Local Authority** London Borough of Harrow

GROUND FLOOR 395 sq.ft. (36.7 sq.m.) approx. 1ST FLOOR 389 sq.ft. (36.1 sq.m.) approx.

## TOTAL FLOOR AREA: 783 sq.ft. (72.8 sq.m.) approx.

Whilst every afterplate between the construction of the flooring approximate of coors, windows, rooms and any other terms are agrounded and to proposable to between the construction of coors, windows, rooms and any other terms are agrounded and to responsibility to better for any error, prospective purchaser. The services, system and agalitances shown have not been tested and no guarantee as to their operability or efficiency can be given.