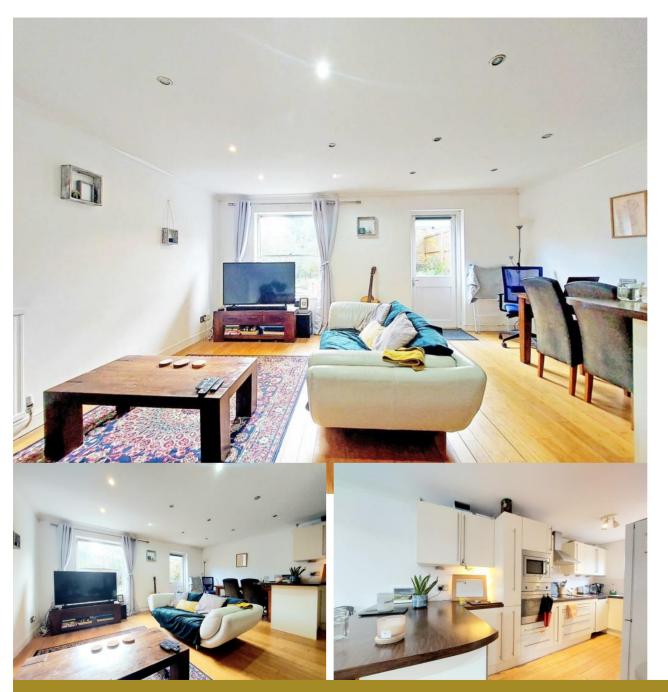

The accommodation comprises: Entrance hallway, leading through to a bright and sizeable living room to the rear, with hardwood flooring. Overlooking the rear garden, the living room is open plan to the impressive kitchen, which is extensively fitted with a range of stylish units, incorporating a host of integrated appliances, ample counter tops and a breakfast bar.