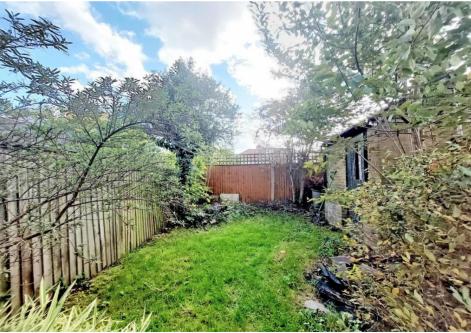

To the first floor, the landing leads through to two spacious double bedrooms to the rear and a modern bathroom with separate W.C.

Outside, the front garden is well stocked with a variety of shrubs, all set within fenced boundaries. There is access to an integral outside store area. To the rear, the private south facing garden is laid to lawn with a paved patio area and a brick outbuilding is located to the far end of the plot.