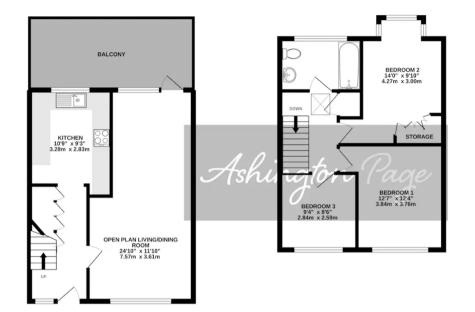

## TOTAL FLOOR AREA: 1060 sq.ft. (98.5 sq.m.) approx.

Whilst every attempt has been made to ensure the accuracy of the floorplan contained here, measuremen of doors, windows, norms and any other items are approximate and no responsibility to taken for any error omission or mis-statement. This plan is for illustrative purposes only and should be used as such by any prospective purchaser. The services, systems and appliances shown have not been tested and no guarant as to their operations.