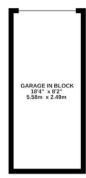

## TOTAL FLOOR AREA: 1060 sq.ft. (98.5 sq.m.) approx.

Whilst every attempt has been made to ensure the accuracy of the floorplan contained here, measuremen of doors, windows, norms and any other items are approximate and no responsibility to taken for any error omission or mis-statement. This plan is for illustrative purposes only and should be used as such by any prospective purchaser. The services, systems and appliances shown have not been tested and no guarant as to their operations.