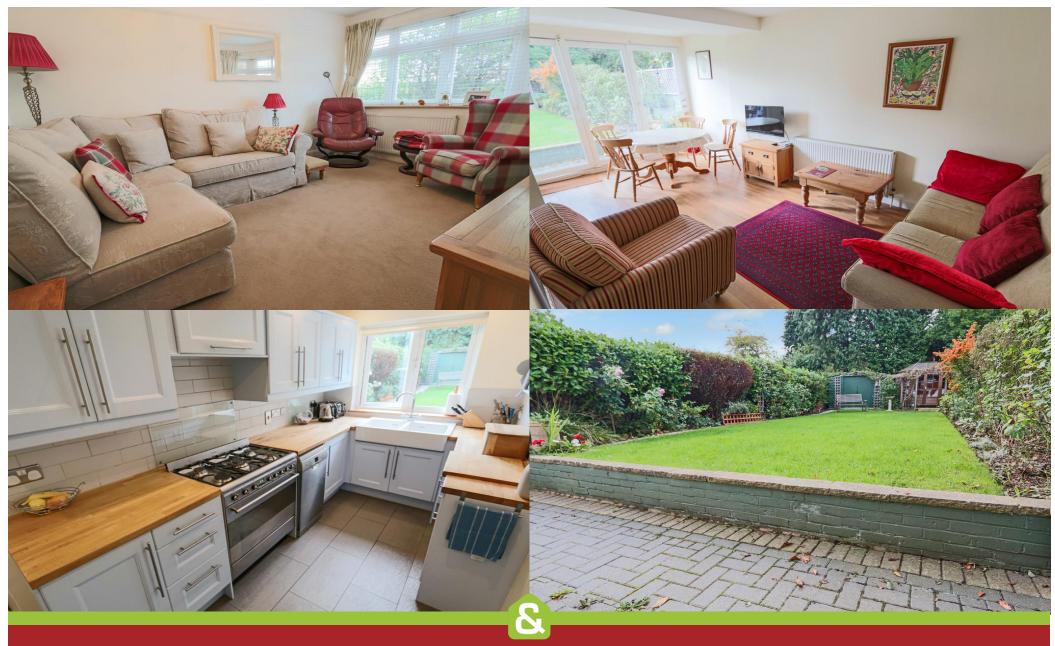

An opportunity to purchase this Semi-Detached Family Home in a fantastic level location offering Three Bedrooms and Family Bathroom, Downstairs Cloakroom, Contemporary Kitchen opening into bright and spacious Dining Room with Bi-Folding Door access out into Level Rear Garden with Patio Area. The property enjoys a separate Lounge while boasting a Utility Room and Study with the front of the house providing Off-Street Parking with a level driveway. Internal viewing is highly recommended.

- Semi-Detached Family Home
- Three Bedrooms
- Family Bathroom
- Downstairs Cloakroom
- Utility Room
- Kitchen
- Dining Room
- Separate Lounge
- Level Rear Garden
- Driveway

Property Particulars: The particulars are produced in good faith and prepared as a general guide and do not constitute any part of a contract.