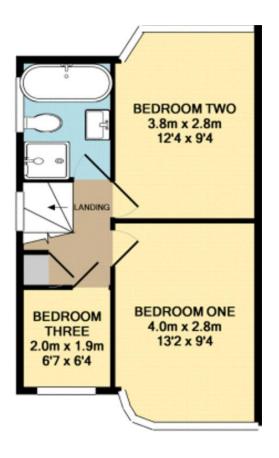

1ST FLOOR APPROX. FLOOR AREA 33.3 SQ.M. (358 SQ.FT.)

GROUND FLOOR APPROX. FLOOR AREA 57.6 SQ.M. (620 SQ.FT.)

## TOTAL APPROX. FLOOR AREA 90.9 SQ.M. (978 SQ.FT.)

Whilst every attempt has been made to ensure the accuracy of the floor plan contained here, measurements