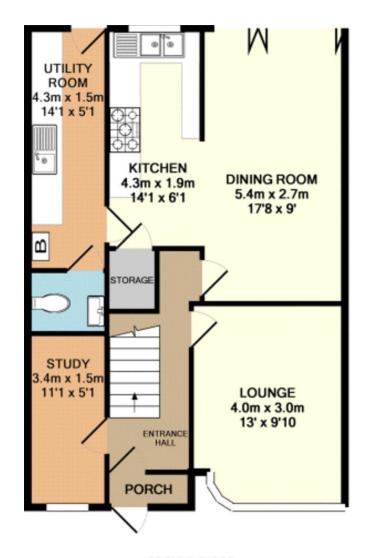

1ST FLOOR APPROX. FLOOR AREA 33.3 SQ.M. (358 SQ.FT.)

GROUND FLOOR APPROX. FLOOR AREA 57.6 SQ.M. (620 SQ.FT.)

## TOTAL APPROX. FLOOR AREA 90.9 SQ.M. (978 SQ.FT.)

Whilst every attempt has been made to ensure the accuracy of the floor plan contained here, measurements