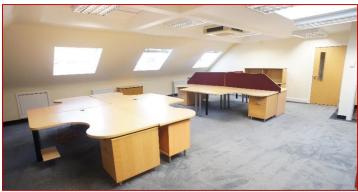

# 9 ASHDON HOUSE, MOON LANE, BARNET, EN5 5YL

A top floor (with lift service), open plan, centrally heated and air conditioned office, with good natural light. There are communal kitchen and WC facilities, and there is also a separate shared meeting room – bookable in advance.

The unit benefits from 2 allocated parking bays.

The suite is partially eaved and measures;

29'9 x 23' (9.07m x 7.01m).

#### GIA approx. 570 ft<sup>2</sup> (53m<sup>2</sup>) - Plus WC

Lease Terms: New lease, terms to be agreed – stepped rent structure, year 1 - £12,000

PAX Years 2 – 3, £13,000 PAX, Year 4-5, £14,000 PAX

**Service Charge**: Awaiting Details