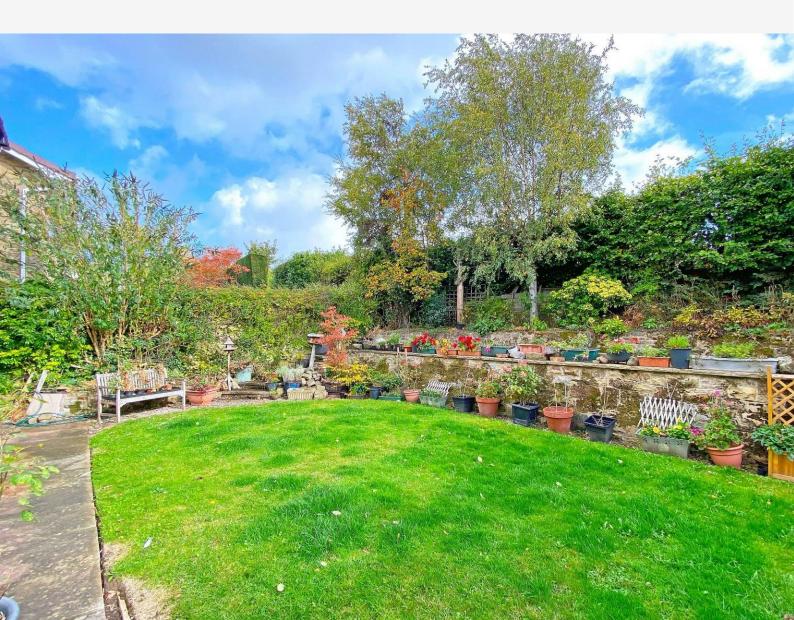

### OUTSIDE

A drive to the front of the property provides off-road parking and lead to the large integral double garage. To the rear of the property there is an attractive and good-sized garden with lawn, well-stocked planted borders and paved sitting areas.