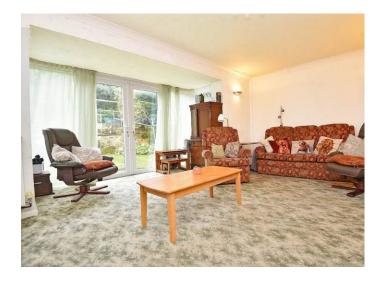

#### LIVING ROOM

A spacious reception room with windows and glazed doors overlooking the garden. Electric fire.

#### **DINING ROOM**

A further reception room with windows and glazed doors overlooking the garden. Double doors lead to the sitting room.