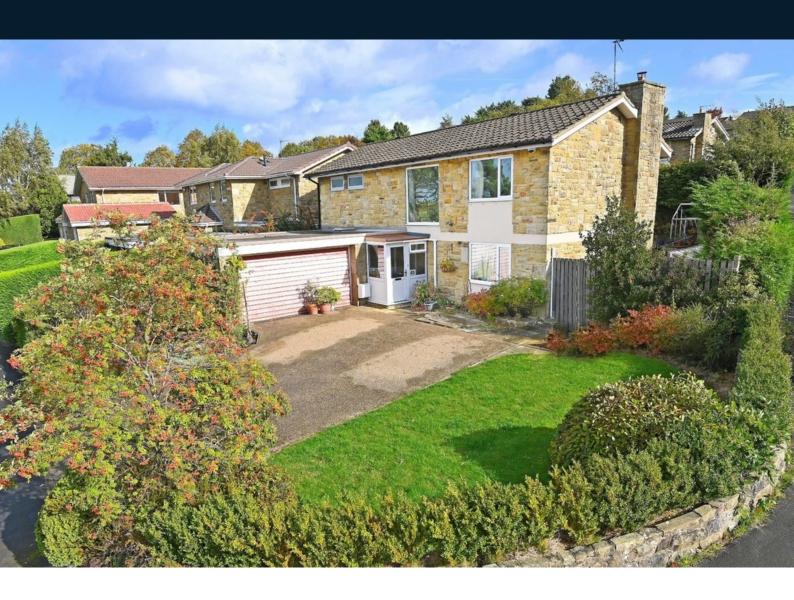

# 45 Walton Park, Pannal, Harrogate, North Yorkshire, HG3 1EJ

A spacious four-bedroom detached family house with a good-sized, attractive garden and double garage, situated on a quiet cul-de-sac within this popular development in Pannal.

This superb property provides generous and flexible accommodation comprising a large sitting room, together with separate office, dining room and breakfast kitchen plus a downstairs WC and utility room. Upstairs, there are four good-sized bedrooms, including the main bedroom with en-suite bathroom, and a house bathroom. There is ample storage within the property with bedrooms having fitted wardrobes and various fitted cupboards throughout the property. The property is sold with the benefit of solar panels. Outside, there is a driveway, integral double garage and generous garden.

### OUTSIDE

A drive to the front of the property provides off-road parking and lead to the large integral double garage. To the rear of the property there is an attractive and good-sized garden with lawn, well-stocked planted borders and paved sitting areas.