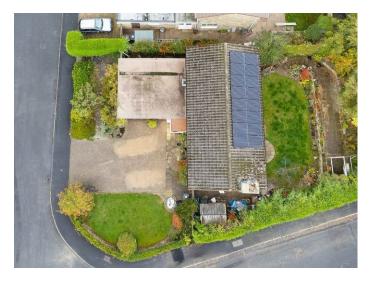

This superb property provides generous and flexible accommodation comprising a large sitting room, together with separate office, dining room and breakfast kitchen plus a downstairs WC and utility room. Upstairs, there are four good-sized bedrooms, including the main bedroom with en-suite bathroom, and a house bathroom. There is ample storage within the property with bedrooms having fitted wardrobes and various fitted cupboards throughout the property. The property is sold with the benefit of solar panels. Outside, there is a driveway, integral double garage and generous garden.

### OUTSIDE

A drive to the front of the property provides off-road parking and lead to the large integral double garage. To the rear of the property there is an attractive and good-sized garden with lawn, well-stocked planted borders and paved sitting areas.

### **AGENT'S NOTE**

Most lights have LED bulbs
The loft is fully insulated
The walls are cavity-wall insulated
The solar panels heat water as well as supply electricity

**Tenure –** Freehold

Council Tax Band - F