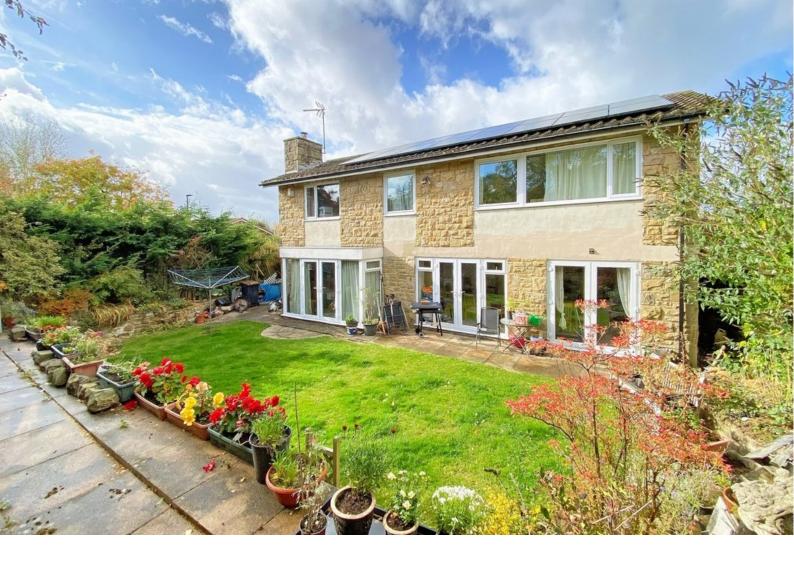

This superb property provides generous and flexible accommodation comprising a large sitting room, together with separate office, dining room and breakfast kitchen plus a downstairs WC and utility room. Upstairs, there are four good-sized bedrooms, including the main bedroom with en-suite bathroom, and a house bathroom. There is ample storage within the property with bedrooms having fitted wardrobes and various fitted cupboards throughout the property. The property is sold with the benefit of solar panels. Outside, there is a driveway, integral double garage and generous garden.

### OUTSIDE

A drive to the front of the property provides off-road parking and lead to the large integral double garage. To the rear of the property there is an attractive and good-sized garden with lawn, well-stocked planted borders and paved sitting areas.

### **AGENT'S NOTE**

Most lights have LED bulbs
The loft is fully insulated
The walls are cavity-wall insulated
The solar panels heat water as well as supply electricity

**Tenure –** Freehold

Council Tax Band - F