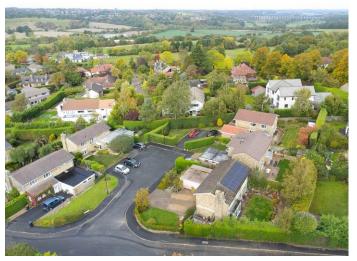

The property is situated on the southern fringes of Harrogate and close to amenities including shops, railway station and golf club, as well as the open countryside.

### OUTSIDE

A drive to the front of the property provides off-road parking and lead to the large integral double garage. To the rear of the property there is an attractive and good-sized garden with lawn, well-stocked planted borders and paved sitting areas.