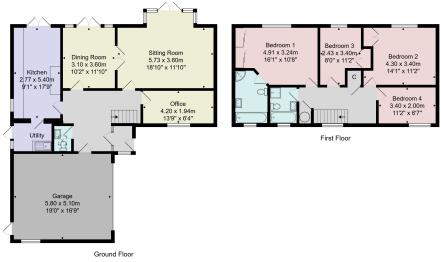

This superb property provides generous and flexible accommodation comprising a large sitting room, together with separate office, dining room and breakfast kitchen plus a downstairs WC and utility room. Upstairs, there are four good-sized bedrooms, including the main bedroom with en-suite bathroom, and a house bathroom. There is ample storage within the property with bedrooms having fitted wardrobes and various fitted cupboards throughout the property. The property is sold with the benefit of solar panels. Outside, there is a driveway, integral double garage and generous garden.

# GROUND FLOOR RECEPTION HALL

#### LIVING ROOM

A spacious reception room with windows and glazed doors overlooking the garden. Electric fire.

#### **DINING ROOM**

A further reception room with windows and glazed doors overlooking the garden. Double doors lead to the sitting room.

#### **OFFICE**

Providing a useful workspace with window to front.

#### **KITCHEN**

With dining area, window to side and glazed doors leading to the garden. The kitchen comprises a range of fitted wall and base units with space for appliances, including a built-in dishwasher.

#### **UTILITY ROOM**

With window and door to side, space and plumbing for washing machine and tumble dryer.

#### **CLOAKROOM**

With WC, washbasin and skylight window. Heated towel rail.

#### **BEDROOM 1**

A double bedroom with window to rear and fitted wardrobes.

#### **EN-SUITE BATHROOM**

With WC, washbasin, bath and shower. Window to front.

#### **BEDROOM 2**

A double bedroom with fitted wardrobe and window to rear.

#### **BEDROOM 3**

A double bedroom with window to rear and fitted cupboard.

#### **BEDROOM 4**

A further bedroom with window to front.

## **BATHROOM**

With WC, basin, bath and shower.

Total Area: 180.9 m² ... 1947 ft²

All measuremts are approximate and for display purposes only.

No liability is accepted by either the agency or Box Property Solutions £td as to the exact measurements of the rooms.