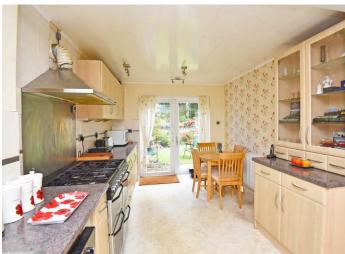

#### **KITCHEN**

With dining area, window to side and glazed doors leading to the garden. The kitchen comprises a range of fitted wall and base units with space for appliances, including a built-in dishwasher.