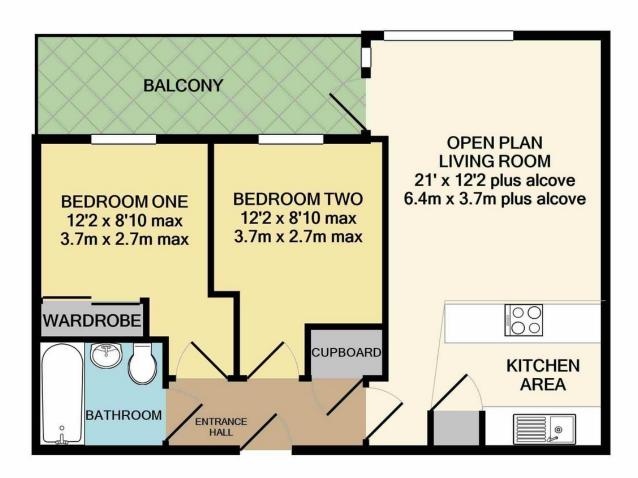

The accommodation comprises, entrance hall, open plan living room, balcony, two bedrooms and family bathroom. There is an allocated parking space, within the gated carpark.

The property would make an ideal investment purchase, City home or bolt hole. Currently the property is let under an Assured Short-hold Tenancy agreement.

- Second Floor Apartment
- Two Double Bedrooms
- Open Plan Living Room
- Balcony
- Waterside Location
- Gated Parking
- Close To All Facilities