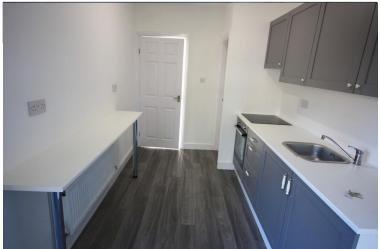

# KITCHEN

#### 10' 7" x 7' 7" (3.23m x 2.31m)

Comprising a newly fitted base and wall units, electric oven and hob, fitted work surfaces, breakfast bar area, inset sink. Fireplace and hearth. Arch to;