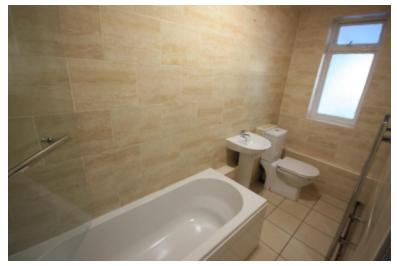

#### GROUND FLOOR BATHROOM

Comprising a panelled bath, low level W.C wash hand basin, tiled walls, window to the rear. Radiator.