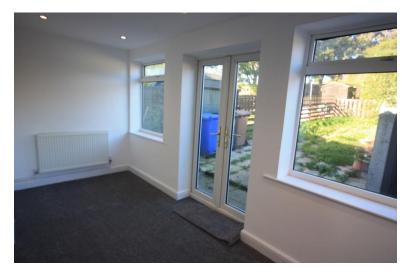

# DINING ROOM AREA

14' 6" x 6' (4.42m x 1.83m) UPVC double glazed windows to the rear and side, radiator.