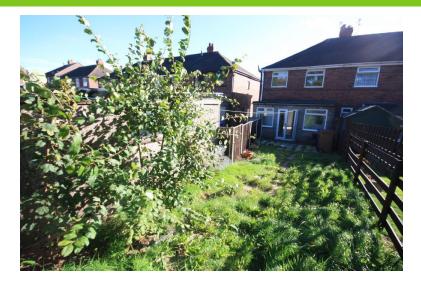

## EXTERNALLY

A for ecourt garden area to the frontage, a shared driveway provides access to the rear garden. Access to the outbuilding and with the Valliant gas combi boiler.

## REAR GARDEN

A good sized rear garden area laid to lawn, a paved patio area, garden outbuilding/garage.