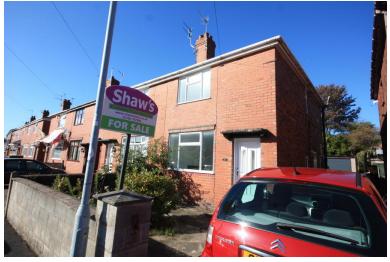

# **Ridge Road** Sandyford, ST6 5LP

- THREE BEDROOMS
- REAR GARDEN
- UPVC D/G, GAS C/H
- POPULAR & CONVENIENT LOCATION

£121,800

# INTRO

A three-bedroom town house offered For Sale with no onward chain, with recent decor and carpets, comprising, hall, lounge, a newly installed kitchen, dining area, ground floor bathroom, separate cloaks/Wc, three bedrooms. Forecourt garden to the frontage, a shared driveway leads to the good-sized rear garden area, garden outbuilding/garage. UPVC double glazing & gas central heating. The property is located within easy access to daily facilities, road and rail links yet with countryside close by. Viewing essential without further delay. (Draft details subject to approval)