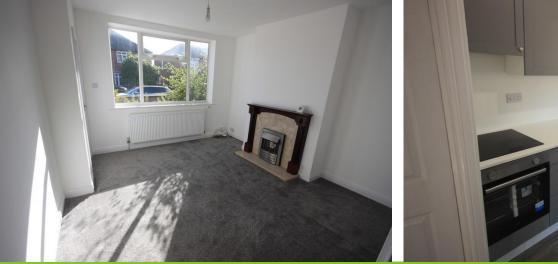

ENTRANCE HALL UPVC entrance door. Staircase to the first floor, radiator.

LOUNGE 12' 7" x 12' 2" (3.84m x 3.71m) Window to the front, radiator. Under stairs store area.

#### 10' 7" x 7' 7" (3.23m x 2.31m)

Comprising a newly fitted base and wall units, electric oven and hob, fitted work surfaces, breakfast bar area, inset sink. Fireplace and hearth. Arch to;