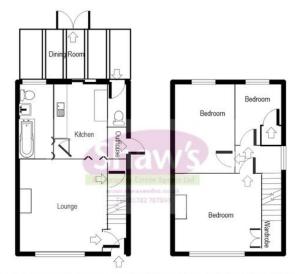

ENTRANCE HALL UPVC entrance door. Staircase to the first floor, radiator.

LOUNGE 12' 7" x 12' 2" (3.84m x 3.71m) Window to the front, radiator. Under stairs store area.

# KITCHEN

#### 10' 7" x 7' 7" (3.23m x 2.31m)

Comprising a newly fitted base and wall units, electric oven and hob, fitted work surfaces, breakfast bar area, inset sink. Fireplace and hearth. Arch to;

# DINING ROOM AREA

14' 6" x 6' (4.42m x 1.83m) UPVC double glazed windows to the rear and side, radiator.

#### GROUND FLOOR BATHROOM

Comprising a panelled bath, low level W.C wash hand basin, tiled walls, window to the rear. Radiator.

#### SEPARATE W.C

Low level W.C Window to side. Splash back tiling to the walls.

FIRST FLOOR LANDING Window to the side, access to the loft.

BEDROOM ONE 12' 3" x 11' 3" (3.73m x 3.43m) Window to the front, radiator. Recessed wardrobe area.

BEDROOM TWO 12' 3" x 8' 6" (3.73m x 2.59m) Window to the rear, radiator.

BEDROOM THREE 9' 3" x 6' 7" (2.82m x 2.01m) Window to the rear, radiator.