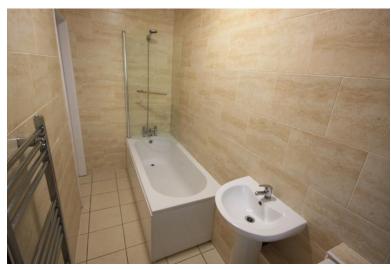

#### GROUND FLOOR BATHROOM

Comprising a panelled bath, low level W.C wash hand basin, tiled walls, window to the rear. Radiator.