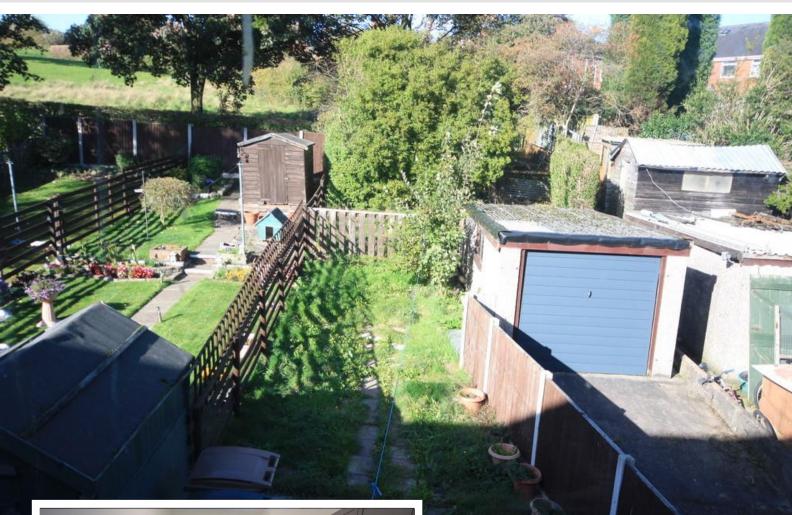

## EXTERNALLY

A for ecourt garden area to the frontage, a shared driveway provides access to the rear garden. Access to the outbuilding and with the Valliant gas combi boiler.

## REAR GARDEN

A good sized rear garden area laid to lawn, a paved patio area, garden outbuilding/garage.