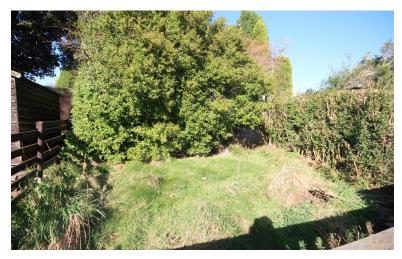

## EXTERNALLY

A for ecourt garden area to the frontage, a shared driveway provides access to the rear garden. Access to the outbuilding and with the Valliant gas combi boiler.

## REAR GARDEN

A good sized rear garden area laid to lawn, a paved patio area, garden outbuilding/garage.