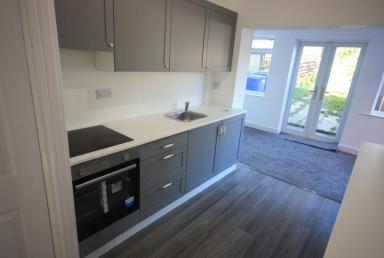

#### 10' 7" x 7' 7" (3.23m x 2.31m)

Comprising a newly fitted base and wall units, electric oven and hob, fitted work surfaces, breakfast bar area, inset sink. Fireplace and hearth. Arch to;