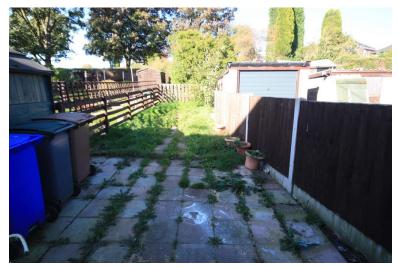

## EXTERNALLY

A for ecourt garden area to the frontage, a shared driveway provides access to the rear garden. Access to the outbuilding and with the Valliant gas combi boiler.

## REAR GARDEN

A good sized rear garden area laid to lawn, a paved patio area, garden outbuilding/garage.