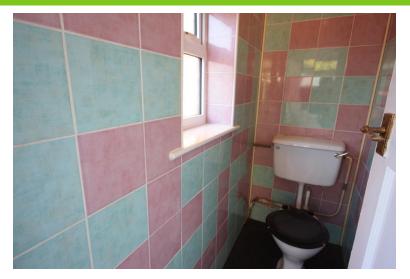

#### SEPARATE W.C

Low level W.C Window to side. Splash back tiling to the walls.

FIRST FLOOR LANDING Window to the side, access to the loft.

BEDROOM ONE 12' 3" x 11' 3" (3.73m x 3.43m) Window to the front, radiator. Recessed wardrobe area.