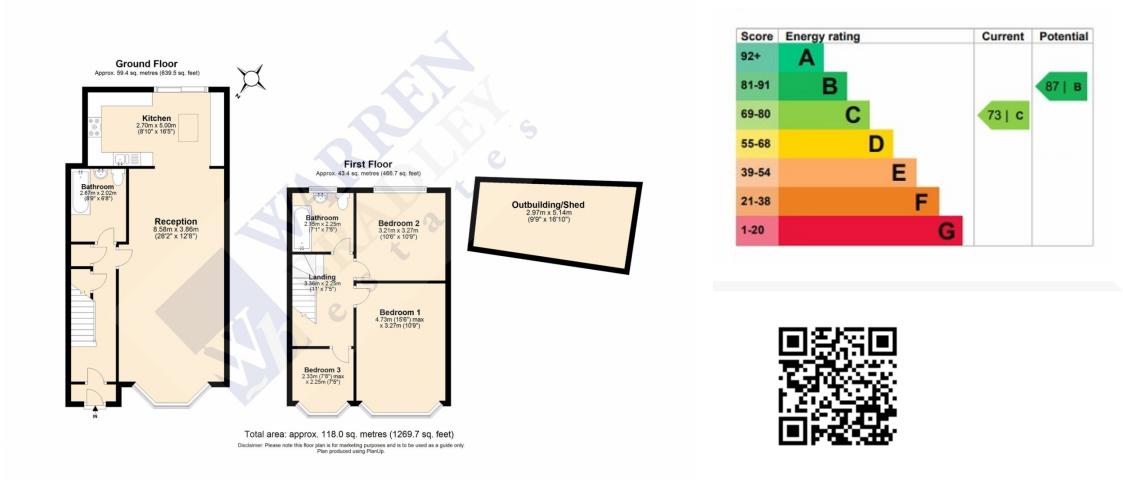

Front Porch 1.20m x 1.80m (3.94ft x 5.91ft)

Entrance Hall 4.60m x 1.80m (15.09ft x 5.91ft)

**Reception** 8.50m x 3.90m (27.89ft x 12.80ft)

Kitchen 5.00m x 2.70m (16.40ft x 8.86ft)

**Downstairs Bathroom** 2.60*m x* 2.00*m* (8.53*ft x* 6.56*ft*)

**First Floor Landing** *3.30m x 2.20m* (10.83ft *x 7.22ft*)

Bedroom 1 4.70m x 3.30m (15.42ft x 10.83ft)

Bedroom 2 3.20m x 3.10m (10.50ft x 10.17ft)

Bedroom 3 2.30m x 2.20m (7.55ft x 7.22ft)

Bathroom 2.20m x 2.10m (7.22ft x 6.89ft)

**Outbuilding/Shed** 5.10m x 2.90m (16.73ft x 9.51ft)

**Rear Garden** 9.40m x 5.80m (30.84ft x 19.03ft)

Freehold