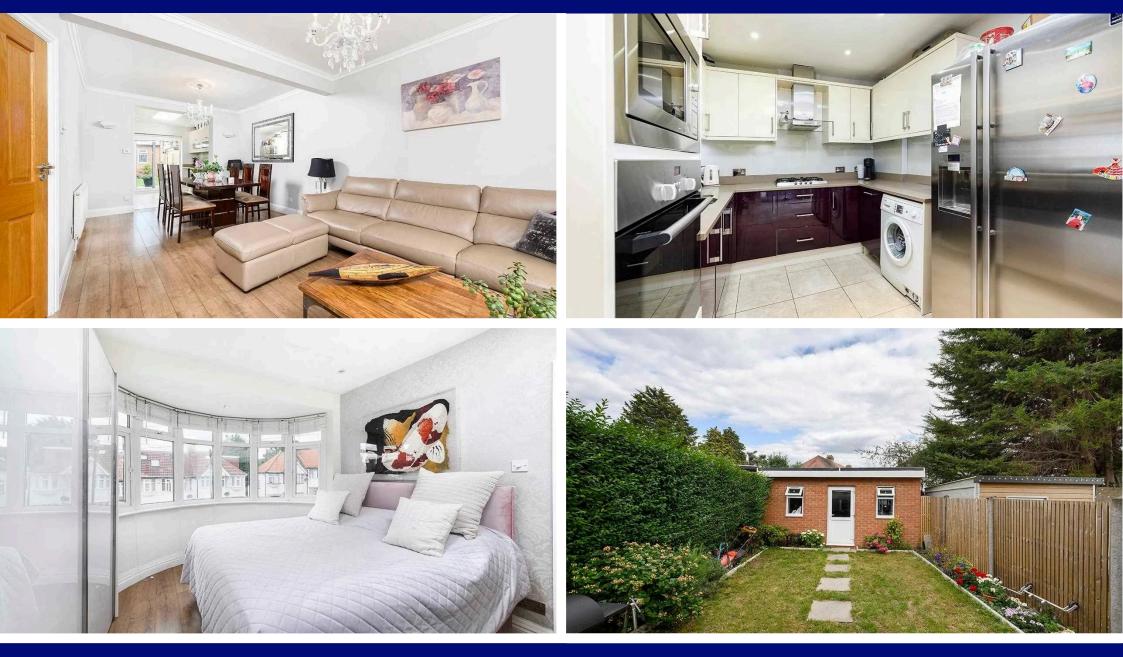

The property is offered chain free and the spacious family entertaining accommodation comprises of a double reception room which opens on to a kitchen/breakfast room. On the first floor there are three bedrooms and a family bathroom.

Additional features include a mature rear garden with a home office/outbuilding at the rear which has the benefit of separate access from a driveway behind the house, along with off street parking for 2 cars. The property has scope for various extensions STPP