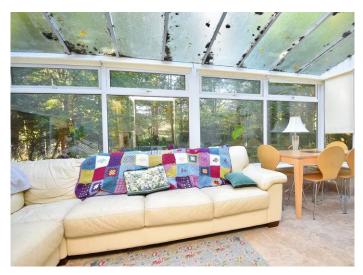

## GROUND FLOOR SITTING ROOM

A spacious reception room with glazed doors leading to a conservatory.

## CONSERVATORY

Providing a further sitting area with windows and glazed doors overlooking the garden.