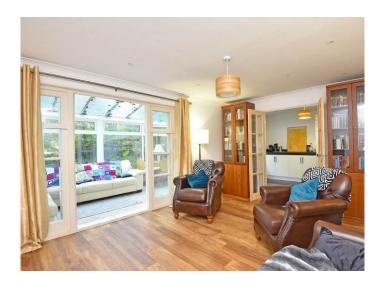

## GROUND FLOOR SITTING ROOM

A spacious reception room with glazed doors leading to a conservatory.

## CONSERVATORY

Providing a further sitting area with windows and glazed doors overlooking the garden.