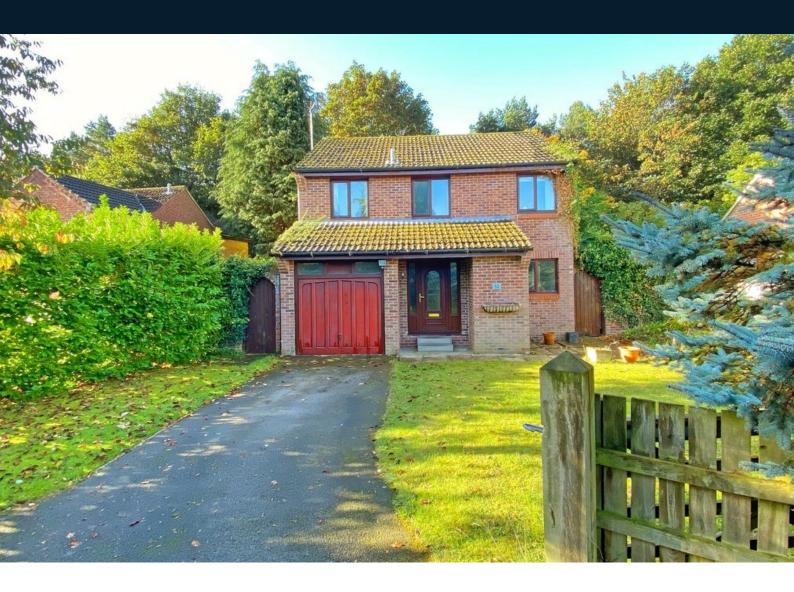

## THE HARROGATE ESTATE AGENT

verityfrearson.co.uk

52 Norwood Grove, Harrogate, North Yorkshire, HG3 2XL

**£400,000** Offers Over

A spacious four bedroomed detached property occupying a generous plot with driveway, garage and attractive garden enjoying a delightful position overlooking the adjoining woodland and golf course.

This super property provides well presented accommodation comprising a sitting room with doors leading to a conservatory extension and a modern, newly fitted kitchen. Upstairs there are four good sized bedrooms including a master bedroom with an ensuite shower room and a house bathroom. The property occupies a generous plot and has a large front garden with lawn and driveway and access to the garage whilst the rear garden house lawn and patio and a delightful aspect over the adjoining golf course.

## OUTSIDE

The property occupies a generous plot with a large front garden with lawn and parking area which leads to the integral garage which has light and power and plumbing for utilities. To the rear there is an attractive garden with lawn and paved sitting area enjoying a delightful aspect over the adjoining woodland and golf course.