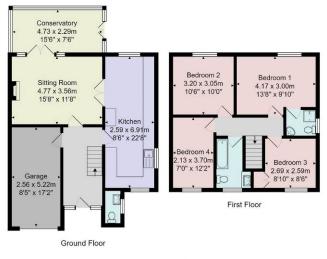

Tenure - Freehold

Council Tax Band - D

Total Area: 110.0 m<sup>2</sup> ... 1184 ft<sup>2</sup> (excluding garage) All measurements are approximate and for display purposes only. No liability is accepted by either the agency or Box Property Solutions Ltd as to the exact measurements of the rooms. Box Property Solutions Ltd retains the copyright on this plan and allows agents to use it with agreed permission.