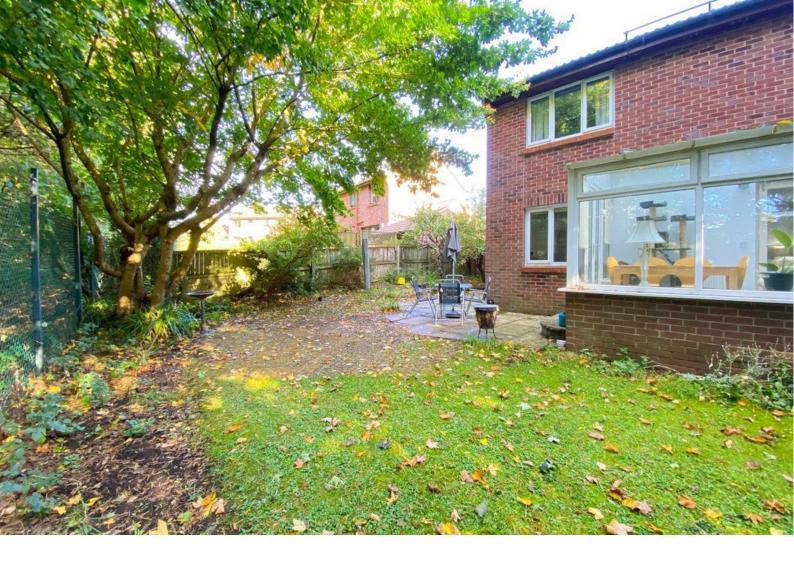

## OUTSIDE

The property occupies a generous plot with a large front garden with lawn and parking area which leads to the integral garage which has light and power and plumbing for utilities. To the rear there is an attractive garden with lawn and paved sitting area enjoying a delightful aspect over the adjoining woodland and golf course.