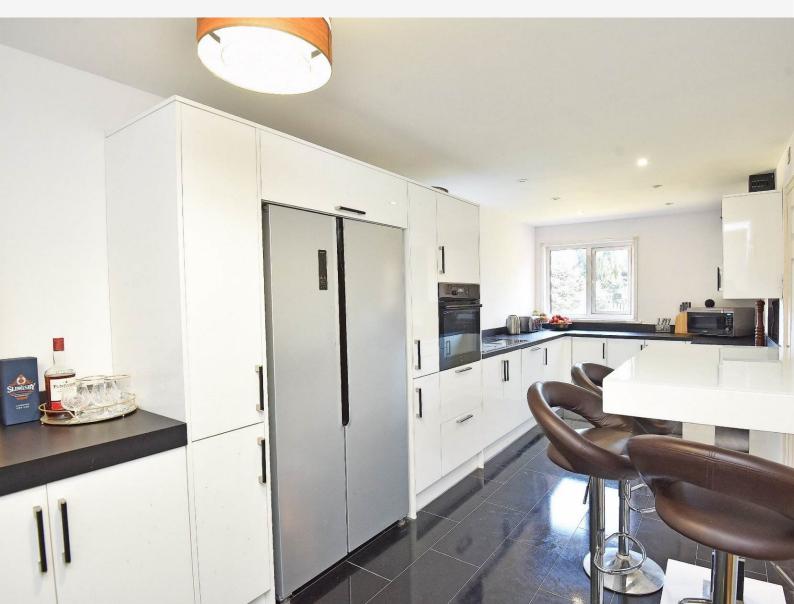

## KITCHEN

A modern, newly fitted kitchen with a stylish range of wall and base units with worktops and breakfast bar. Induction hob, electric oven, integrated dishwasher.