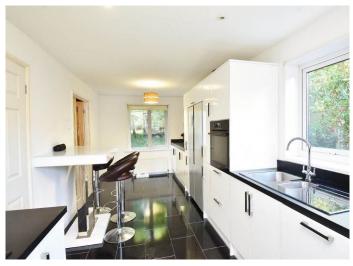

## KITCHEN

A modern, newly fitted kitchen with a stylish range of wall and base units with worktops and breakfast bar. Induction hob, electric oven, integrated dishwasher.