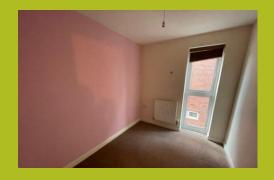

#### **BEDROOM 1**

 $11' 6" \times 9' 5" (3.51m \times 2.87m)$  Double glazed full length window, radiator.

#### BEDROOM 2

8' 5" x 7' 10" (2.57m x 2.39m) Double glazed full length window, radiator.