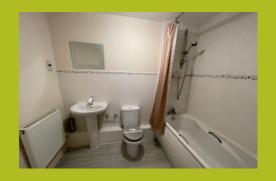

#### **BATHROOM**

Three piece white suite comprising panelled bath with shower unit, wash basin, low flush WC and radiator, tiled splash backs