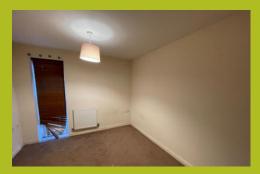

#### **BEDROOM 1**

 $11' 6" \times 9' 5" (3.51m \times 2.87m)$  Double glazed full length window, radiator.

#### BEDROOM 2

8' 5" x 7' 10" (2.57m x 2.39m) Double glazed full length window, radiator.