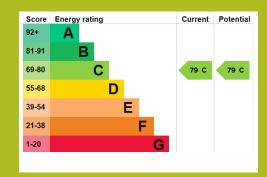

ce white suite comprising panelled bath with shower unit, wash basin, low flush WC and radiator, tiled splash backs

#### LIVING ROOM/KITCHEN

19' 3"  $\times$  10' 4" (5.87m  $\times$  3.15m) Open plan lounge/kitchen, double glazed sliding doors to Juliet balcony plus a further double glazed full length window, two radiators

Kitchen area has a range of base & wall units with worktop over, inset sink & gas hob, built in oven, space for washing machine & fridge/freezer, wall mounted Eco fit boiler

#### **TENURE**

Leasehold for 995 years from Jan 2007 Ground rent £125pa

#### MANAGEMENT

Currently management costs are approx. £907.56 to cover communal costs.

## 3C BRANSBY WAY, WESTON-SUPER-MARE, BS24 7FN

**Council Tax:** 

Band B

**Local Authority:** 

North Somerset District Council



enquiries@cookeproperty.co.uk

#### OFFICE CONTACT INFO

236 High Street Worle Weston-Super-Mare Avon BS22 6JE

01934 522244 enquiries@cookeproperty.co.uk www.cookeproperty.co.uk

Agents Note: Whilst every care has been taken to prepare these particulars, they are for gui dance purposes only. All measurements are approximate, and are for general gui dance purposes only and whilst every care has been taken to ensure their accuracy, they should not be relied upon and potential buyers/ten ants are advised to recheck the measurements