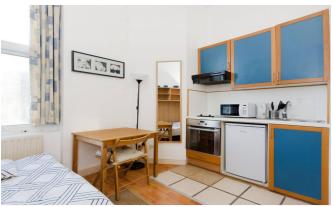

## INTERLET

WEST CROMWELL ROAD, EARLS COURT, LONDON, SW5  ${\mathfrak L}360~{\rm PW}$ 

A clean, self-contained studio flat in a well-maintained period property. This property comprises an open-plan kitchen equipped with an oven, cooker, fridge/freezer, and an ensuite bathroom. There is a double pull-down bed, wardrobe, folding table, chairs, and a flat-screen TV within the studio. The property also benefits from laminate wood effect flooring, free selected SKY channels, free shared laundry facilities, and the use of a well-maintained shared garden. Rent includes electricity, water, and heating. This building is located within walking distance of High Street Kensington, South Kensington, Gloucester Road, and Holland Park. For transport links, Earls Court Underground Station (District and Piccadilly Lines) is only minutes away.[...]