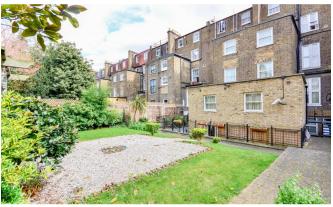

## INTERLET

WEST CROMWELL ROAD, EARLS COURT, LONDON, SW5  ${\mathfrak L}360~{\rm PW}$ 

A clean, self-contained studio flat in a well-maintained period property. This property comprises an open-plan kitchen equipped with an oven, cooker, fridge/freezer, and an ensuite bathroom. There is a double pull-down bed, wardrobe, folding table, chairs, and a flat-screen TV within the studio. The property also benefits from laminate wood effect flooring, free selected SKY channels, free shared laundry facilities, and the use of a well-maintained shared garden. Rent includes electricity, water, and heating. This building is located within walking distance of High Street Kensington, South Kensington, Gloucester Road, and Holland Park. For transport links, Earls Court Underground Station (District and Piccadilly Lines) is only minutes away.[...]