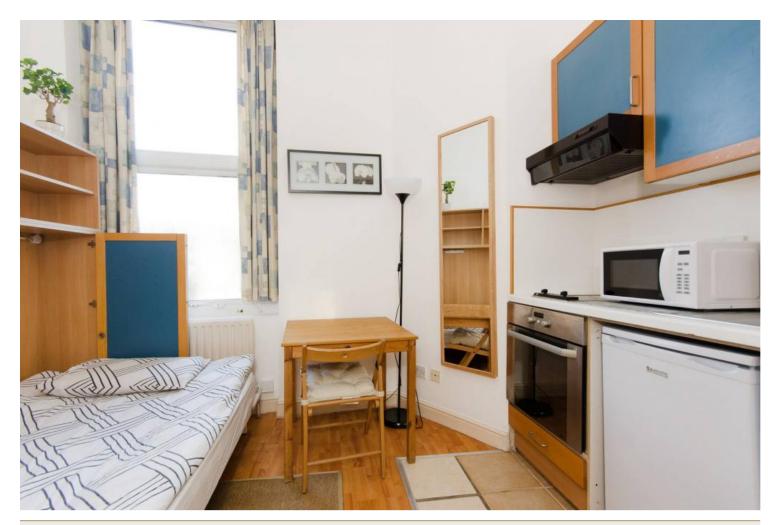

## INTERLET

WEST CROMWELL ROAD, EARLS COURT, LONDON, SW5  ${\mathfrak L}360~{\rm PW}$ 

A clean, self-contained studio flat in a well-maintained period property. This property comprises an open-plan kitchen equipped with an oven, cooker, fridge/freezer, and an ensuite bathroom. There is a double pull-down bed, wardrobe, folding table, chairs, and a flat-screen TV within the studio. The property also benefits from laminate wood effect flooring, free selected SKY channels, free shared laundry facilities, and the use of a well-maintained shared garden. Rent includes electricity, water, and heating. This building is located within walking distance of High Street Kensington, South Kensington, Gloucester Road, and Holland Park. For transport links, Earls Court Underground Station (District and Piccadilly Lines) is only minutes away.[...]