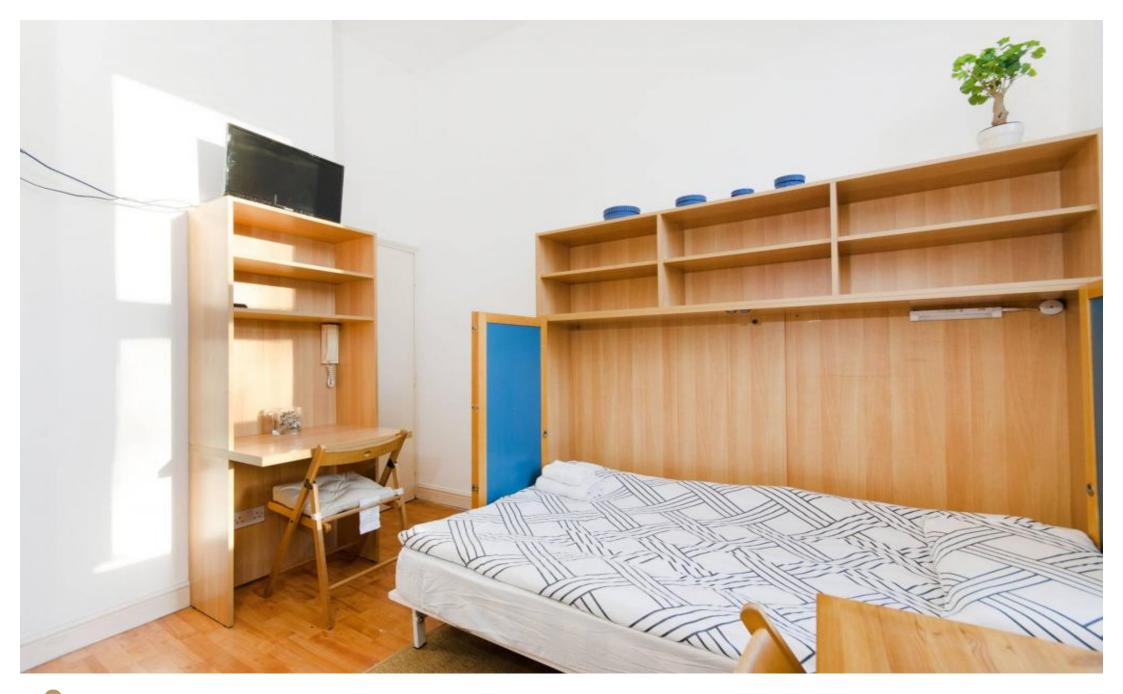

## INTERLET

WEST CROMWELL ROAD, EARLS COURT, LONDON, SW5  ${\mathfrak L}360~{\rm PW}$ 

A clean, self-contained studio flat in a well-maintained period property. This property comprises an open-plan kitchen equipped with an oven, cooker, fridge/freezer, and an ensuite bathroom. There is a double pull-down bed, wardrobe, folding table, chairs, and a flat-screen TV within the studio. The property also benefits from laminate wood effect flooring, free selected SKY channels, free shared laundry facilities, and the use of a well-maintained shared garden. Rent includes electricity, water, and heating. This building is located within walking distance of High Street Kensington, South Kensington, Gloucester Road, and Holland Park. For transport links, Earls Court Underground Station (District and Piccadilly Lines) is only minutes away.[...]