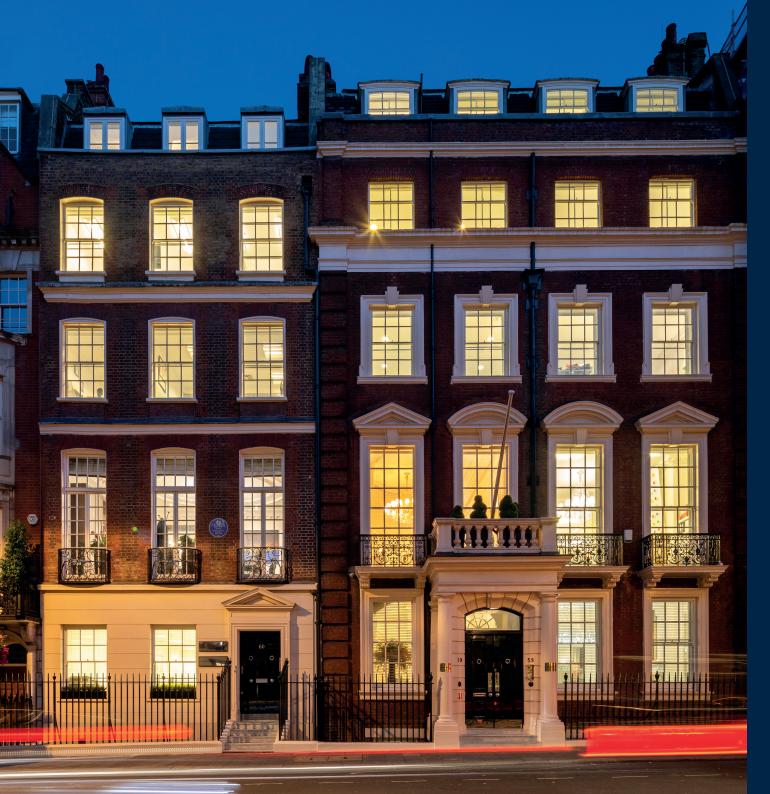

# GROSVENOR STREET

MAYFAIR W1

FULLY SERVICED OFFICES

### EXECUTIVE SUMMARY

Flexible office space housed in a partlisted, period building in the heart of Mayfair with an exceptional courtyard garden and café.

With a range of serviced offices, 59-60 Grosvenor Street, is the perfect location for small-to-medium businesses looking for a prestigious workplace. The building has a manned reception, multiple board and meeting rooms and several breakout spaces. In the centre of the building is an elegant courtyard garden with café service available for meetings. Each tenant can also book the garden for two private annual functions. Fully fitted kitchen, 24-hour security and CCTV throughout the building.

### LOCATION

Grosvenor Street is one of London's most prestigious locations for office space and is situated on the south side of Grosvenor Street, between Broadbent Street and Davies Street.

Moments from London's iconic garden squares Berkeley, Hanover, and Grosvenor and within a short walk of Bond Street, Green Park, and Oxford Circus stations. The surrounding area is a vibrant mix of world famous shops, restaurants and hotels as well as everyday lunch and after-work spots.