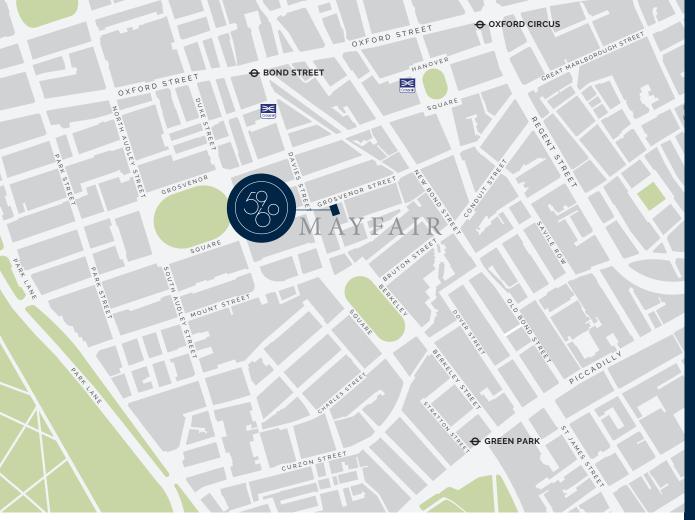

### LOCATION

Grosvenor Street is one of London's most prestigious locations for office space and is situated on the south side of Grosvenor Street, between Broadbent Street and Davies Street.

Moments from London's iconic garden squares Berkeley, Hanover, and Grosvenor and within a short walk of Bond Street, Green Park, and Oxford Circus stations. The surrounding area is a vibrant mix of world famous shops, restaurants and hotels as well as everyday lunch and after-work spots.

Bond Street (Elizabeth, Jubilee & Central)

Green Park (Jubilee, Victoria & Piccadilly)

Oxford Circus (Bakerloo, Victoria & Central)