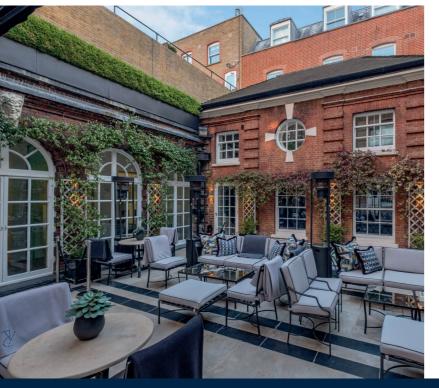

### EXECUTIVE SUMMARY

Flexible office space housed in a partlisted, period building in the heart of Mayfair with an exceptional courtyard garden and café.

With a range of serviced offices, 59-60 Grosvenor Street, is the perfect location for small-to-medium businesses looking for a prestigious workplace. The building has a manned reception, multiple board and meeting rooms and several breakout spaces. In the centre of the building is an elegant courtyard garden with café service available for meetings. Each tenant can also book the garden for two private annual functions. Fully fitted kitchen, 24-hour security and CCTV throughout the building.

 $\boxed{\widehat{\, \cdot \,}}$ 

Courtyard Garden Cafe

Reception and Raised Floor Cabling Phone Answering

CCTV Throughout

Secure Server Room

Bike Storage available