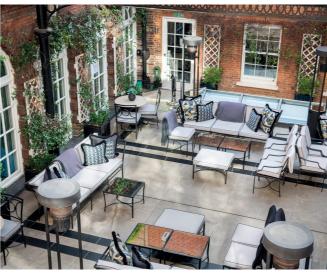

### EXECUTIVE SUMMARY

Flexible office space housed in a partlisted, period building in the heart of Mayfair with an exceptional courtyard garden and café.

With a range of serviced offices, 59-60 Grosvenor Street, is the perfect location for small-to-medium businesses looking for a prestigious workplace. The building has a manned reception, multiple board and meeting rooms and several breakout spaces. In the centre of the building is an elegant courtyard garden with café service available for meetings. Each tenant can also book the garden for two private annual functions. Fully fitted kitchen, 24-hour security and CCTV throughout the building.

 $\boxed{\widehat{\, \cdot \,}}$ 

Courtyard Garden Cafe

Reception and Raised Floor Cabling Phone Answering

CCTV Throughout

Secure Server Room

Bike Storage available