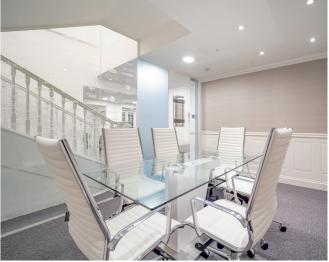

### EXECUTIVE SUMMARY

Flexible office space housed in a partlisted, period building in the heart of Mayfair with an exceptional courtyard garden and café.

With a range of serviced offices, 59-60 Grosvenor Street, is the perfect location for small-to-medium businesses looking for a prestigious workplace. The building has a manned reception, multiple board and meeting rooms and several breakout spaces. In the centre of the building is an elegant courtyard garden with café service available for meetings. Each tenant can also book the garden for two private annual functions. Fully fitted kitchen, 24-hour security and CCTV throughout the building.

## KEY FEATURES

24-hour

Furnishing Solutions Available

Conditioning & Sanitised Fresh Air

Twin Lift Access

Period Features & Private Entrance on High Ceilings

Fibre Optic Broadband

**Grosvenor Street** 