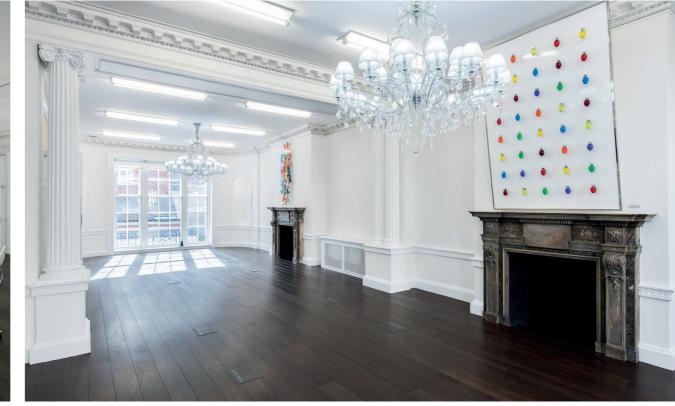

### EXECUTIVE SUMMARY

Flexible office space housed in a partlisted, period building in the heart of Mayfair with an exceptional courtyard garden and café.

With a range of serviced offices, 59-60 Grosvenor Street, is the perfect location for small-to-medium businesses looking for a prestigious workplace. The building has a manned reception, multiple board and meeting rooms and several breakout spaces. In the centre of the building is an elegant courtyard garden with café service available for meetings. Each tenant can also book the garden for two private annual functions. Fully fitted kitchen, 24-hour security and CCTV throughout the building.