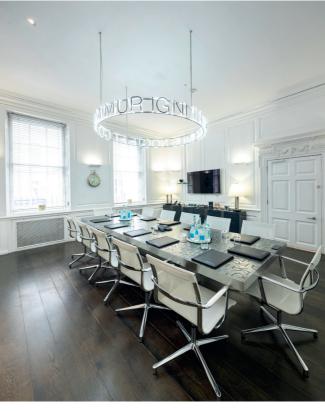

### EXECUTIVE SUMMARY

Flexible office space housed in a partlisted, period building in the heart of Mayfair with an exceptional courtyard garden and café.

With a range of serviced offices, 59-60 Grosvenor Street, is the perfect location for small-to-medium businesses looking for a prestigious workplace. The building has a manned reception, multiple board and meeting rooms and several breakout spaces. In the centre of the building is an elegant courtyard garden with café service available for meetings. Each tenant can also book the garden for two private annual functions. Fully fitted kitchen, 24-hour security and CCTV throughout the building.

## KEY FEATURES

24-hour

Furnishing Solutions Available

Conditioning & Sanitised Fresh Air

Twin Lift Access

Period Features & Private Entrance on High Ceilings

Fibre Optic Broadband

**Grosvenor Street** 

 $\boxed{\widehat{\, \cdot \,}}$ 

Courtyard Garden Cafe

Reception and Raised Floor Cabling Phone Answering

CCTV Throughout

Secure Server Room

Bike Storage available