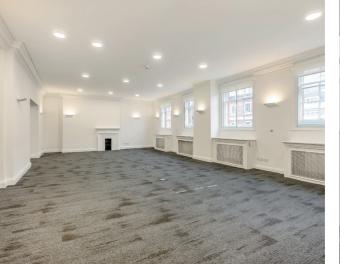

### EXECUTIVE SUMMARY

Flexible office space housed in a partlisted, period building in the heart of Mayfair with an exceptional courtyard garden and café.

With a range of serviced offices, 59-60 Grosvenor Street, is the perfect location for small-to-medium businesses looking for a prestigious workplace. The building has a manned reception, multiple board and meeting rooms and several breakout spaces. In the centre of the building is an elegant courtyard garden with café service available for meetings. Each tenant can also book the garden for two private annual functions. Fully fitted kitchen, 24-hour security and CCTV throughout the building.