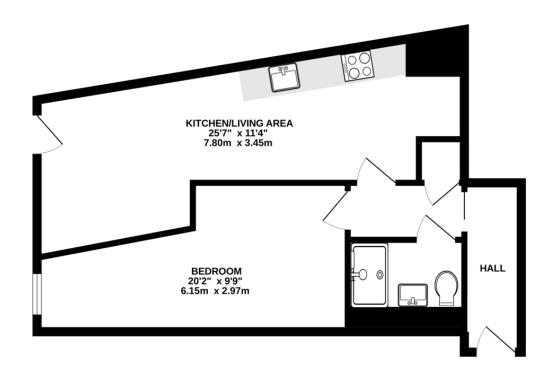

## 1ST FLOOR 526 sq.ft. (48.9 sq.m.) approx.

TOTAL FLOOR AREA: 526 sq.ft. (48,9 sq.m.) approx.

Whilst every attempt, has been made to ensure the accuracy of the floorpian contained here, measurements of doors, windows, rooms and any other fleen are approximate and no responsibility is taken for any error, omission or mis-statement. This plan is for illustrative purposes only and should be used as such by any prospective purchaser. The services, systems and applicances shown have not been tested and no guarantee as to their operability or efficiency can be given.