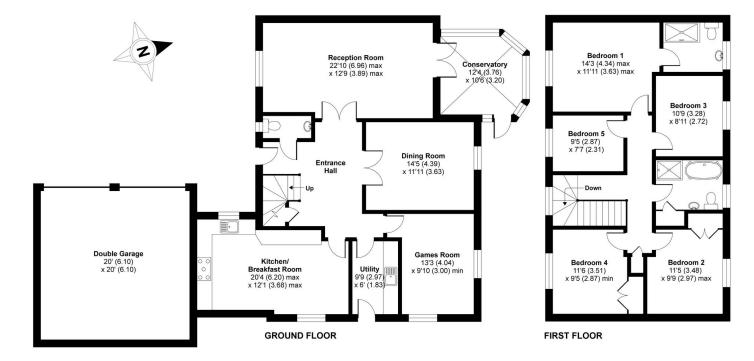

# Stunning Family Home

Lyall Close, Blunsdon

- BEAUTIFULLY PRESENTED THROUGHOUT
- SOUGHT AFTER VILLAGE LOCATION
- GENEROUS PLOT
- EN-SUITE TO MASTER

Offered to the market in the highly desirable village location of Blunsdon, is this beautifully presented and substantial five-bedroom, detached family home. The property has been lovingly looked after by the current owners who have maintained the property to a high standard throughout. The location is both exdusive and private, offering stunning views and tranquillity. The property comprises; grandentrance hall with a sweeping staircase, impressive living room, conservatory, separate dining room, further reception room, custom fitted and spacious kitchen/breakfast room with a ccompanying utility room.

The first-floor impresses further; recently renovated across the whole floor, there are five spacious bedrooms, with an ensuite in the master bedroom. This room particularly benefits from the elevated position boasting far reaching views.