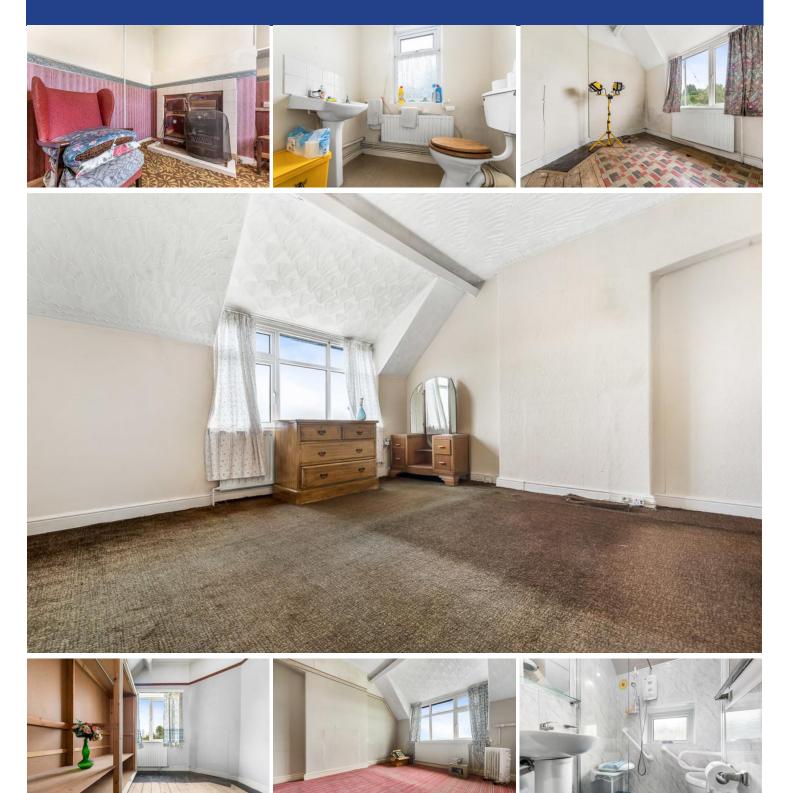

#### **BEDROOM ONE**

13' 9" max x 13' 5" (4.2m x 4.1m) Upvc double glazed Window to front. Central chimney breast. Door leading to walk in wardrobe/storage with hanging rails and shelving. Radiator to exterior wall.

#### **BEDROOM TWO**

12' 1" x 10' 9"max (3.7m x 3.3m) Upvc double glazed Window to front. Central chimney breast. Radiator to exterior wall.

#### **BEDROOM THREE**

10' 9"max x 8' 6" (3.3m x 2.6m) Upvc double glazed window yo rear. Radiator to exterior wall.

#### **BEDROOM FOUR**

10' 2" x 7' 10"max (3.1m x 2.4m) Upvc double glazed Window to rear. Radiator to exterior wall.

#### SHOWER ROOM

Wet room complete with three piece bathroom suite comprising walk on we trim shower with glass shower screen, WC and wash hand basin. Upvc double glazed window to rear.