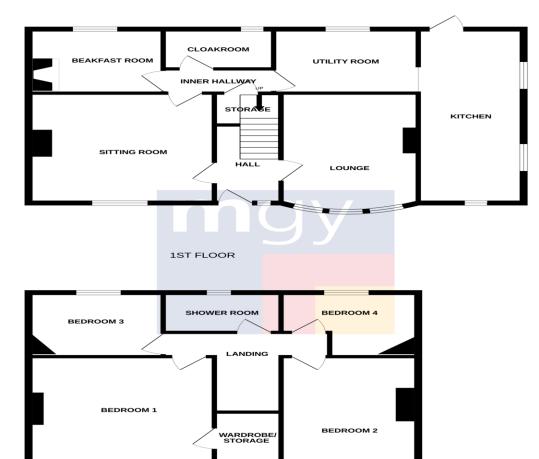

### Tal Y Fan, Nant Y Ffynnon, Capel Llanilltern, Cardiff, CF5 6JB

GROUND FLOOR

Whilst every attempt has been made to ensure the accuracy of the floorplan contained here, measurements of doors, windows, rooms and any other items are approximate and no responsibility is taken for any error, omission or mis-statement. This plan is for illustrative purposes only and should be used as such by any prospective purchaser. The services, systems and appliances shown have not been tested and no guarantee as to their operability or efficiency can be given. Made with Metropik ©2022