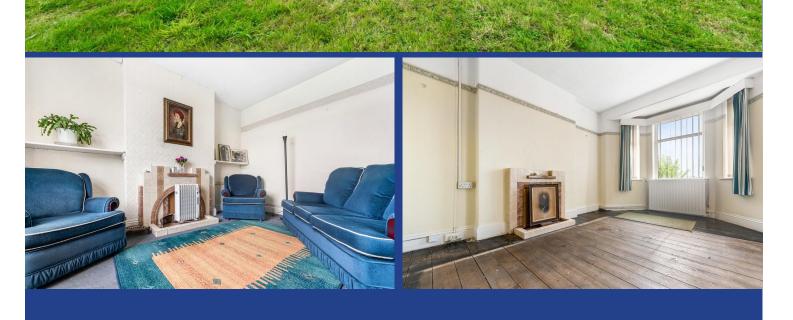

#### ENTRANCE HALL

Staircase leading to first floor. Door leading to lounge and sitting room.

#### LOUNGE

15' 1" into bay x 10' 9" (4.6m x 3.3m) Upvc double glazed window to front. Original feature fireplace.

#### SITTING ROOM

13' 9" x 13' 5" (4.2m x 4.1m) Upvc double glazed window to front. Original feature fireplace. Radiator to exterior wall. Door leaving to inner hallway.