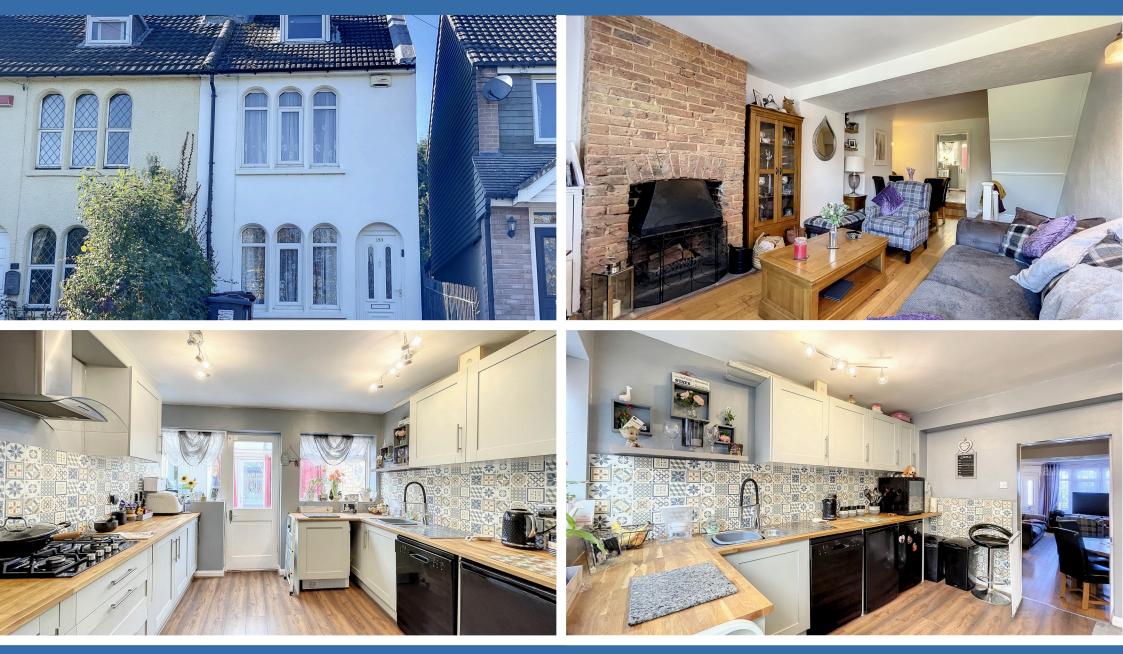

## Asking Price £310,000 153 Holborough Road, ME6

48 Holborough road Snodland Kent ME65PB | sales@cwbproperty.co.uk

01634 304 326

This house is something of a tardis! Step inside the huge open plan living and dining room with all the space you could want for entertaining before moving into the well equipped kitchen which in turn leads through to the garden room. Fom the living room you can also access the cellar which is currently used as a music room but could also make a fantastic cinema room.

To the rear of the property there is a lovely patio area perfect for BBQ's and small gate leads you through to the long garden which is mainly turfed and leading up to the shed.

Excellent transport links within walking distance. Snodland train station is a 5 minute walk away. This station has a direct service to London which takes 45 minutes. You will also have easy access to the M2 and the M20 motorways and a good bus service