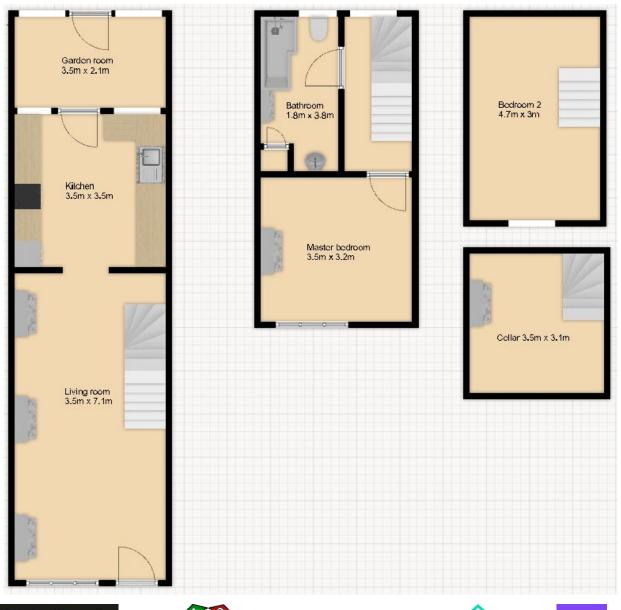

## Asking Price £310,000 153 Holborough Road, ME6

48 Holborough road Snodland Kent ME65PB | sales@cwbproperty.co.uk

01634 304 326

This house is something of a tardis! Step inside the huge open plan living and dining room with all the space you could want for entertaining before moving into the well equipped kitchen which in turn leads through to the garden room. Fom the living room you can also access the cellar which is currently used as a music room but could also make a fantastic cinema room.

Upstairs there is the master bedroom to the front with a much larger than average Bathroom, equipped with shower above the bath before taking the stairs to the second floor, currently used a bedroom 2, another great sized double.

To the rear of the property there is a lovely patio area perfect for BBQ's and small gate leads you through to the long garden which is mainly turfed and leading up to the shed.

Excellent transport links within walking distance. Snodland train station is a 5 minute walk away. This station has a direct service to London which takes 45 minutes. You will also have easy access to the M2 and the M20 motorways and a good bus service