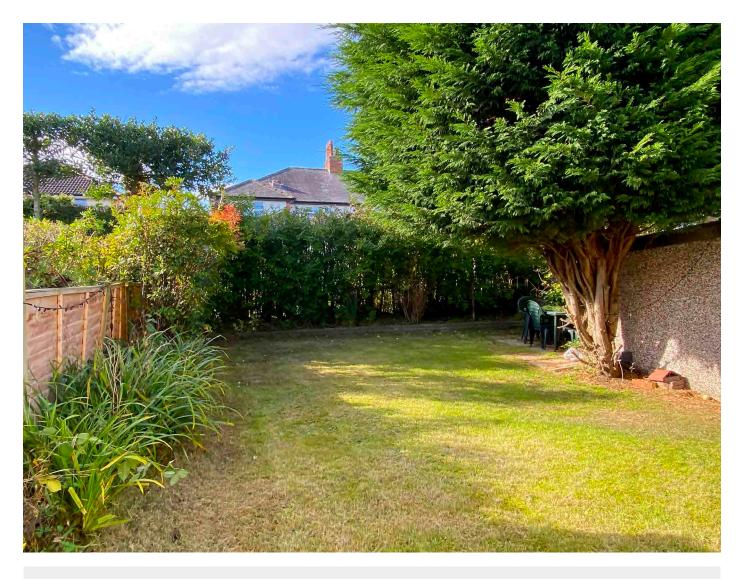

### Outside

Adrive provides off-road parking and leads to a single garage. To the rear there is an attractive lawned garden with southwest-facing aspect, patio and well-stocked borders.