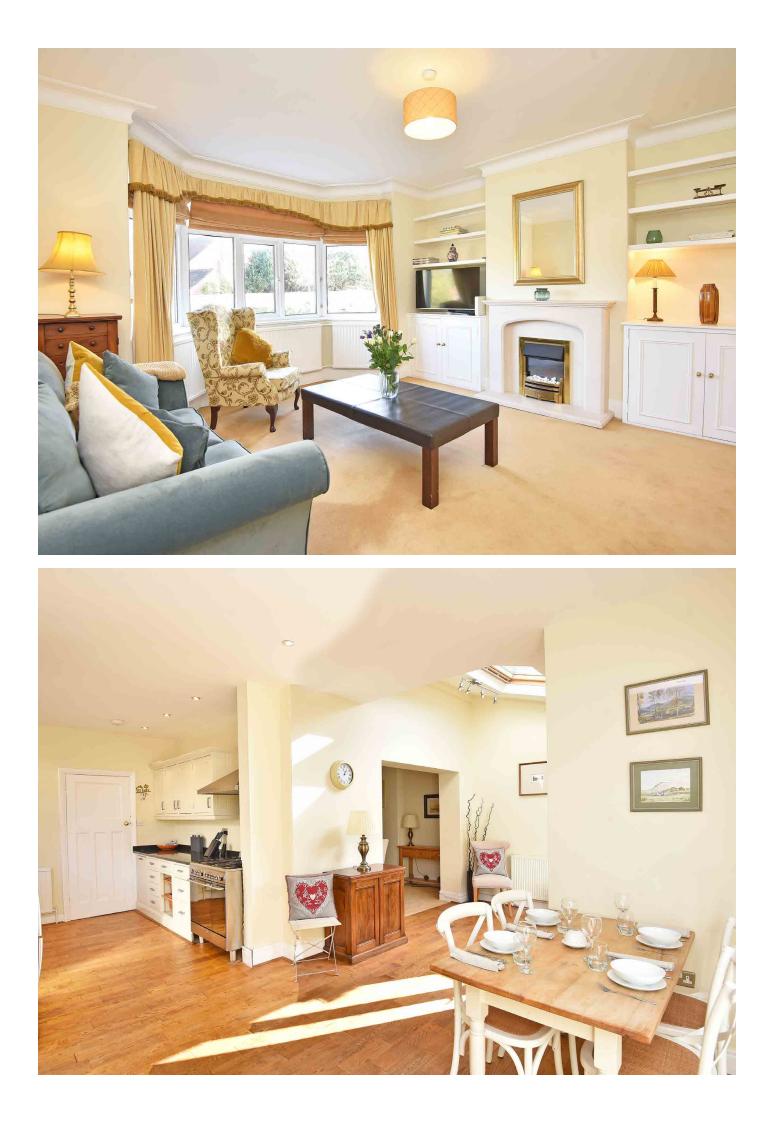

#### GROUND FLOOR SITTING ROOM

A spacious reception room with bay window and attractive fireplace with electric fire. Fitted cabinets and shelving with glazed doors leading to the dining room.

#### **DINING ROOM**

A further reception room providing spacious dining area. Open plan to the living kitchen.

#### LIVING KITCHEN

With sitting and dining areas with skylight window and glazed doors leading to the garden. The kitchen comprises a range of wall and base units with granite worktops, integrated dishwasher and space and plumbing for appliances.