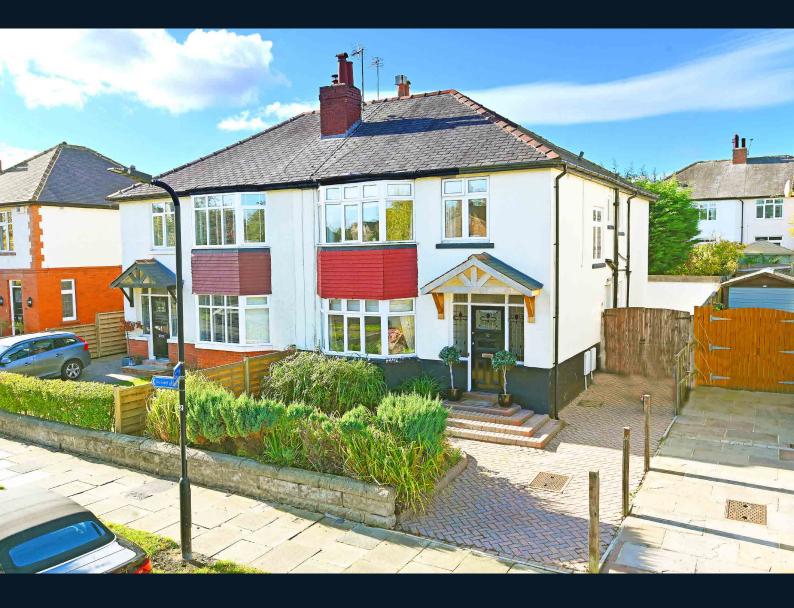

70 PARK AVENUE SOUTH, HARROGATE, HG2 9BE

OFFERS OVER £645,000

# **70 PARK AVENUE SOUTH**

Harrogate, HG2 9BE

A spacious and well-presented four-bedroom property with driveway, garage and attractive southwest-facing garden, situated in this desirable south Harrogate location near to The Oval Gardens and within easy walking distance of the town centre.

The property is situated on this desirable street, situated to the south side of Harrogate, close to the Oval Gardens and just a short walk from the Stray and Harrogate town centre. The property is near to very popular local schools, including Harrogate Grammar School.