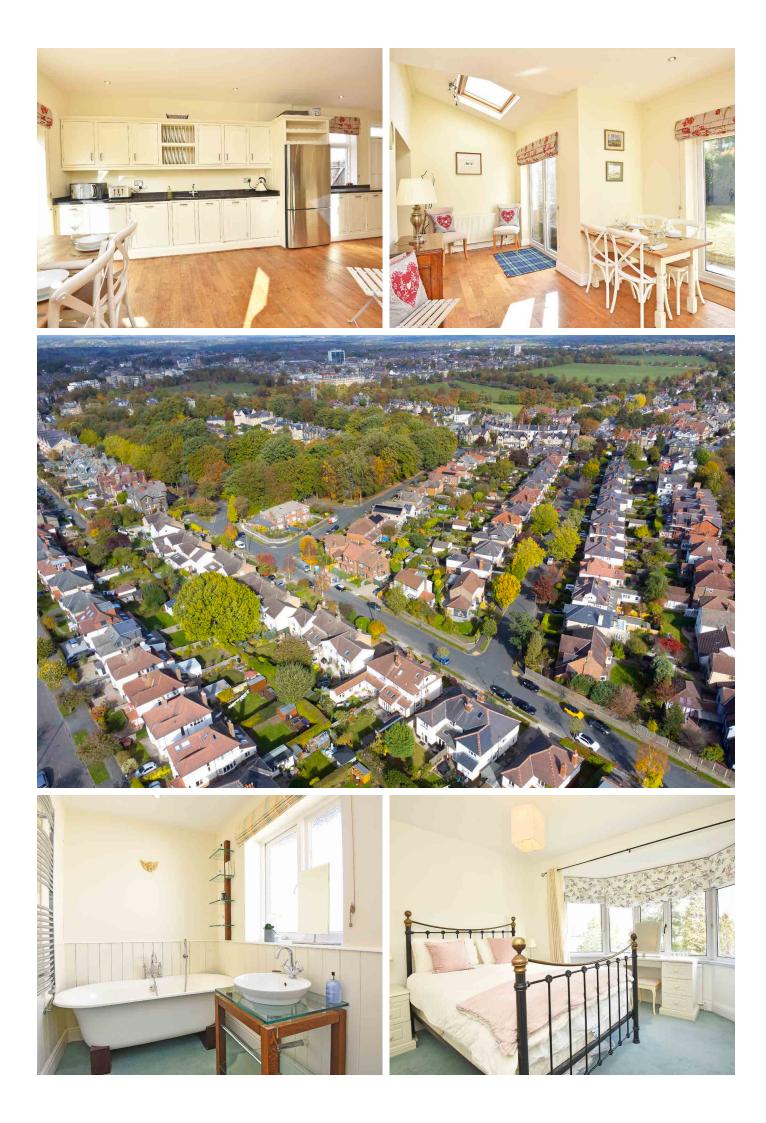

#### LIVING KITCHEN

With sitting and dining areas with skylight window and glazed doors leading to the garden. The kitchen comprises a range of wall and base units with granite worktops, integrated dishwasher and space and plumbing for appliances.

#### FIRST FLOOR BEDROOMS

There are four good-sized bedrooms, three of which have fitted wardrobes, and the main bedroom has an en-suite shower room.

#### BATHROOM

A white modern suite with WC, washbasin, bath and shower. Heated towel rail.

### Outside

Adrive provides off-road parking and leads to a single garage. To the rear there is an attractive lawned garden with southwest-facing aspect, patio and well-stocked borders.