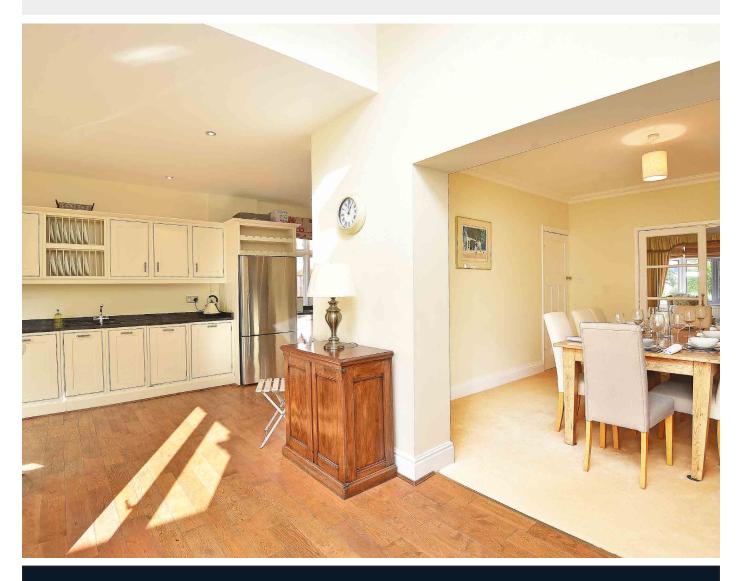

#### LIVING KITCHEN

With sitting and dining areas with skylight window and glazed doors leading to the garden. The kitchen comprises a range of wall and base units with granite worktops, integrated dishwasher and space and plumbing for appliances.