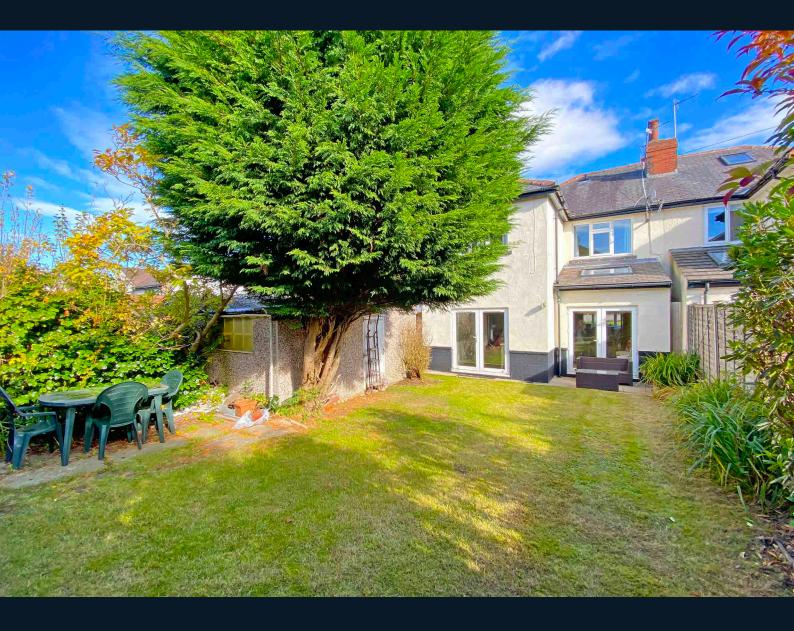

### Outside

Adrive provides off-road parking and leads to a single garage. To the rear there is an attractive lawned garden with southwest-facing aspect, patio and well-stocked borders.