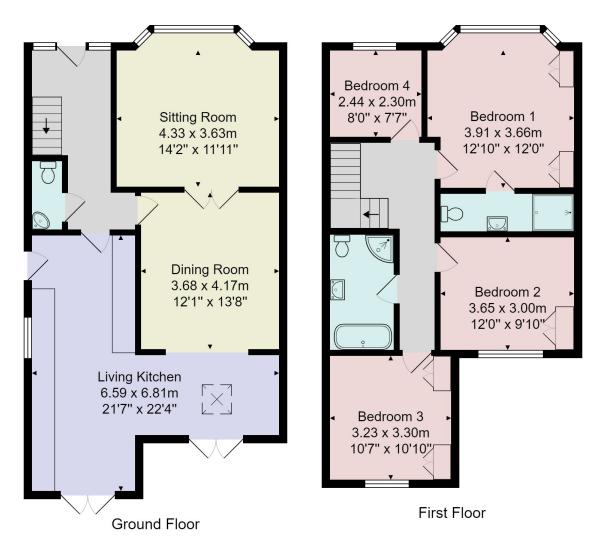

# **FLOOR PLAN**

Total Area: 137.1 m<sup>2</sup> ... 1476 ft<sup>2</sup>

All measurements are approximate and for display purposes only.

No liability is accepted by either the agency or Box Property Solutions Ltd as to the exact measurements of the rooms. Box Property Solutions Ltd retains the copyright on this plan and allows agents to use it with agreed permission.