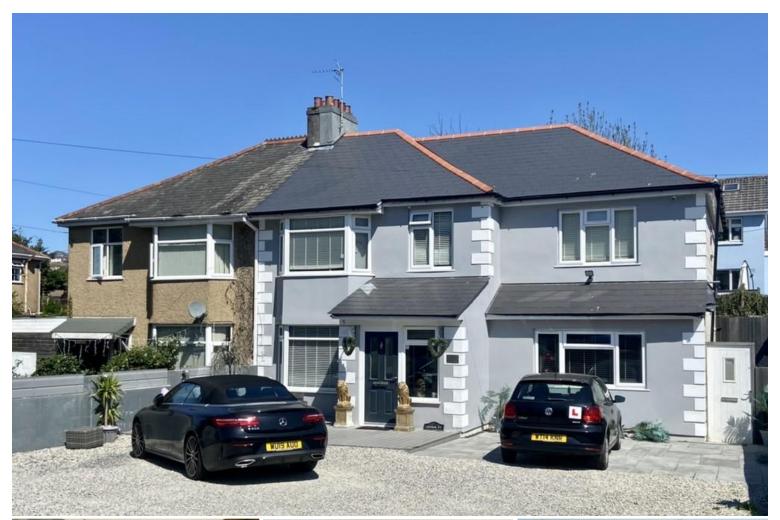

## Tamerton Foliot Road | Looseleigh Cross | Plymouth

An extended semi-detached house situated within this popular location.

This stunning five bedroom family home has been finished to a high standard and benefits from an entrance lobby, lounge, dining room, family room, kitchen, utility room and WC on the ground floor.

Whilst the first floor offers four double bedrooms (master with en-suite), a single bedroom and a family bathroom.

Outside is a large frontage with parking for a number of cars and sun deck, the rear of the property has an enclosed courtyard and outbuildings.

## Guide £450,000-£475,000

- Semi-Detached House
- Five Bedrooms
- Open Plan Living Room
- Separate Family Room
- Large Kitchen Diner
- Master Suite
- Overlooking Nature Reserve
- Popular Location

GROUND FLOOR 837 sq.ft. (77.8 sq.m.) approx.