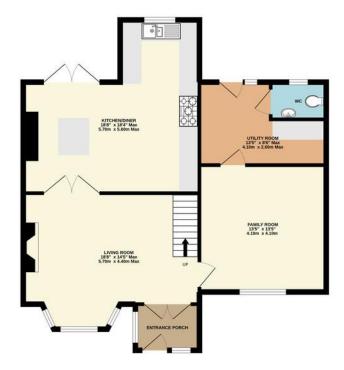

## Tamerton Foliot Road | Looseleigh Cross | Plymouth

An extended semi-detached house situated within this popular location.

This stunning five bedroom family home has been finished to a high standard and benefits from an entrance lobby, lounge, dining room, family room, kitchen, utility room and WC on the ground floor.

## Guide £450,000-£475,000

- Semi-Detached House
- Five Bedrooms
- Open Plan Living Room
- Separate Family Room
- Large Kitchen Diner
- Master Suite
- Overlooking Nature Reserve
- Popular Location

GROUND FLOOR 837 sq.ft. (77.8 sq.m.) approx.

1ST FLOOR 727 sq.ft. (67.6 sq.m.) approx.

TOTAL FLOOR AREA: 1564 sq.ft. (145.3 sq.m.) approx.

Whilst every attempt has been made to ensure the accuracy of the floorplan contained here, measurements of doors, windows, rooms and any other items are approximate and no responsibility is taken for any error, omission or mis-statement. This plan is for illustrative purposes only and should be used as such by any prospective purchaser. The services, systems and appliances shown have not been tested and no guarantee as to their operability or efficiency can be given.