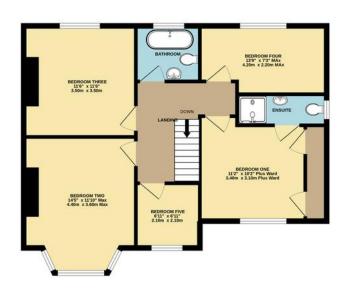

Whilst the first floor offers four double bedrooms (master with en-suite), a single bedroom and a family bathroom.

Outside is a large frontage with parking for a number of cars and sun deck, the rear of the property has an enclosed courtyard and outbuildings.

1ST FLOOR 727 sq.ft. (67.6 sq.m.) approx.

TOTAL FLOOR AREA: 1564 sq.ft. (145.3 sq.m.) approx.

Whilst every attempt has been made to ensure the accuracy of the floorplan contained here, measurements of doors, windows, rooms and any other items are approximate and no responsibility is taken for any error, omission or mis-statement. This plan is for illustrative purposes only and should be used as such by any prospective purchaser. The services, systems and appliances shown have not been tested and no guarantee as to their operability or efficiency can be given.