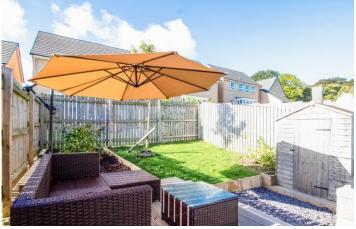

Externally, the property has private parking to the front with further visitor parking and neat landscaped front garden. Gated side access leads to a further fully enclosed rear garden which has been fully landscaped and now includes an attractive tiered garden with lower patio and upper lawned, decked and barked areas, affording an ideal summer entertaining space.