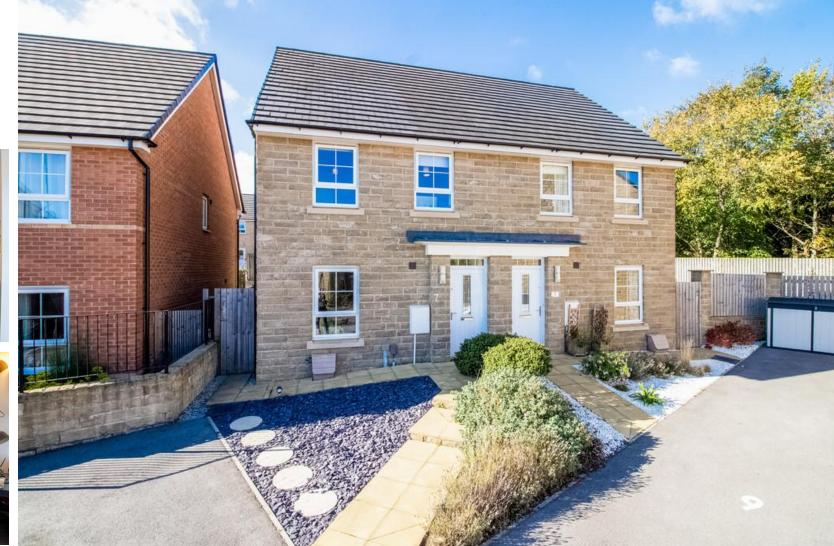

# PROPERTY DESCRIPTION

Constructed in 2018 and forming of this well regarded and popular new development is this most attractive semi detached home. Affording stylish 'ready to move into' accommodation which may be of particular interest to the young family, this contemporary property is well placed within easy reach of local schooling, countryside and the varied and popular amenities of Meltham village.

Externally, the property has private parking to the front with further visitor parking and neat landscaped front garden. Gated side access leads to a further fully enclosed rear garden which has been fully landscaped and now includes an attractive tiered garden with lower patio and upper lawned, decked and barked areas, affording an ideal summer entertaining space.