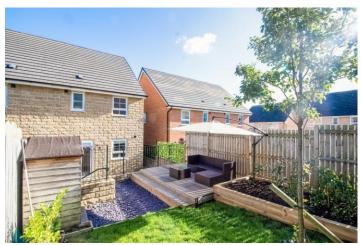

Externally, the property has private parking to the front with further visitor parking and neat landscaped front garden. Gated side access leads to a further fully enclosed rear garden which has been fully landscaped and now includes an attractive tiered garden with lower patio and upper lawned, decked and barked areas, affording an ideal summer entertaining space.