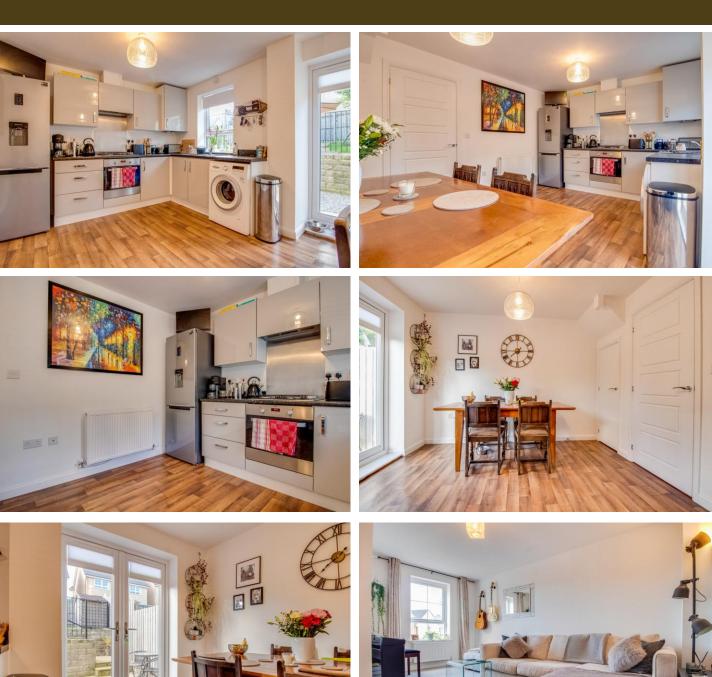

Being presented to a high standard throughout to include gas central heating and a neutral modern décor, the accommodation comprises: Entrance Hallway, Cloakroom/w.c with two piece white suite, spacious Living Room, Dining Kitchen fitted with contemporary units, useful pantry store and French doors to rear garden.