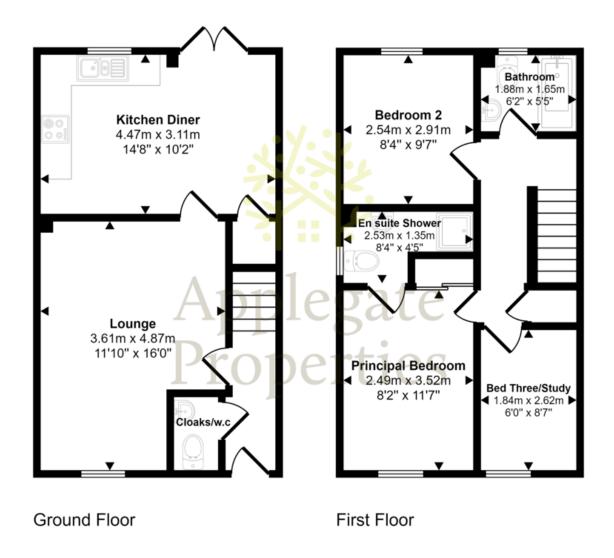

Being presented to a high standard throughout to include gas central heating and a neutral modern décor, the accommodation comprises: Entrance Hallway, Cloakroom/w.c with two piece white suite, spacious Living Room, Dining Kitchen fitted with contemporary units, useful pantry store and French doors to rear garden.

To the First Floor a spacious landing with store cupboard leads to three bedrooms, the principal having fitted wardrobes and En suite Shower Room and further House Bathroom both furnished with three piece white suites.

This floorplan is only for illustrative purposes and is not to scale. Measurements of rooms, doors, windows, and any items are approximate and no responsibility is taken for any error, omission or mis-statement. Icons of items such as bathroom suites are representations only and may not look like the real items. Made with Made Snappy 360.

#### **Floor Plan**

All plans are for illustrative purposes only and are not to scale. Due to variations and tolerances in metric and imperial measurements, the measurements contained in these particulars must not be relied upon. Those wishing to order carpets, curtains, furniture or other equipment must arrange to obtain their own measurements. Copyright: Drawing by Applegate Properties