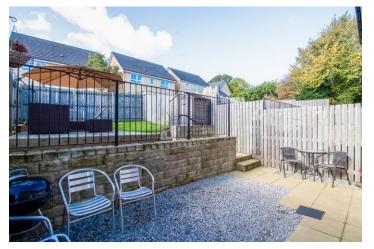

Externally, the property has private parking to the front with further visitor parking and neat landscaped front garden. Gated side access leads to a further fully enclosed rear garden which has been fully landscaped and now includes an attractive tiered garden with lower patio and upper lawned, decked and barked areas, affording an ideal summer entertaining space.