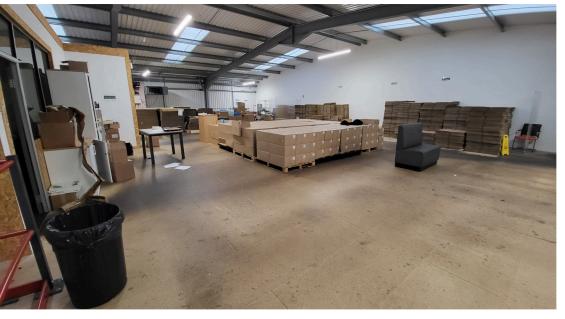

## 1st floor

Large storage area

3 x Offices,

Staff kitchen

Male & Female W.C as well as

Male & Female changing rooms with showers.