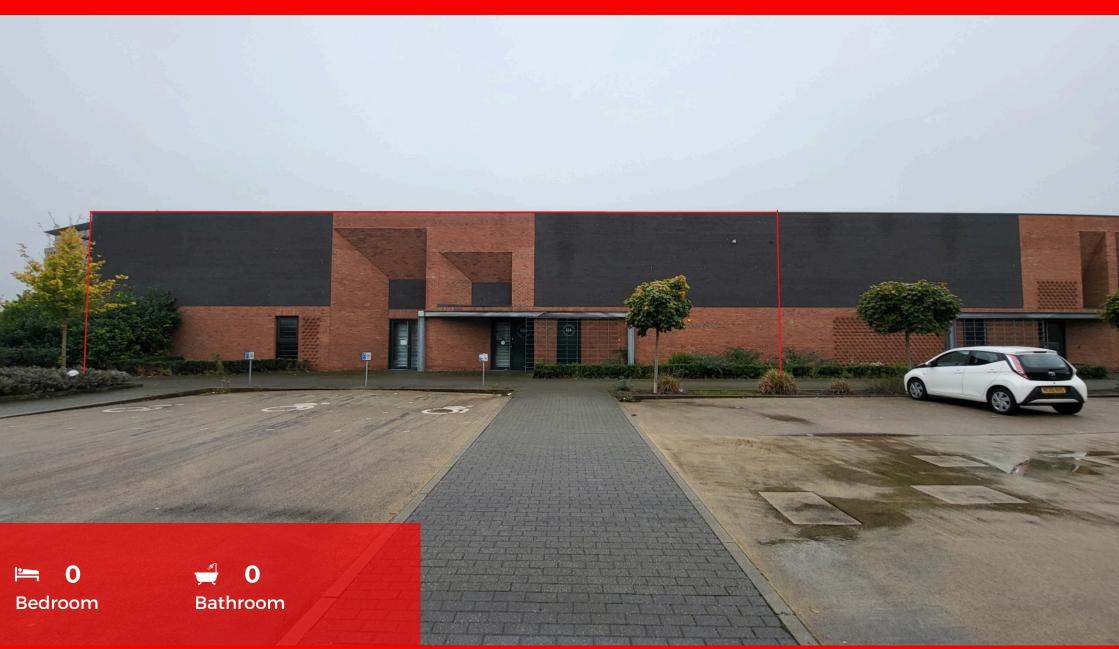

C & R Hulme are delighted to offer a large industrial Unit at the Foundry Development situated in Salford. The unit which was developed by Capita & Centric in 2016 is well positioned with great access links into & out of the city. This double unit of approximately 13800 sqft (1285SqMtr) is currently fitted out to a good standard and set out as a Virtual Kitchen lay out with kitchen/ Preparation and fridge storage areas on the ground floor with the 1st floor laid out as offices, staffing and Storage areas.

## **Externally**

Parking to the front and rear with good circulation at the rear for HGV access.

Terms: New FRI lease